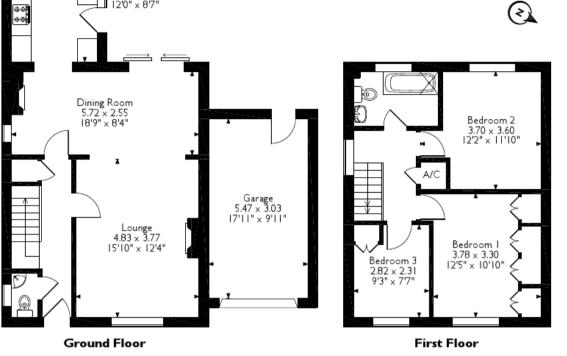

## Victoria Road, Walton on the Naze, Essex Approximate Gross Internal Area Main House = 96 Sq M/1033 Sq Ft Garage = 17 Sq M/183 Sq Ft Total = 113 Sq M/1216 Sq Ft

Please note that the location of doors, windows and other items are approximate and this floorplan is to be used for illustrative purposes only. Unauthorized reproduction is prohibited.