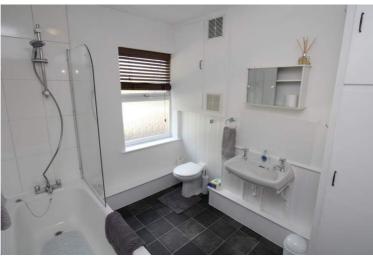

## **Bathroom**

3 piece suite in white comprising concealed cistern WC, wall mounted sink and bath with electric shower over. Obscured uPVC double glazed window to the rear, airing cupboard housing the combination boiler, radiator and access to the attic with drop down ladder.