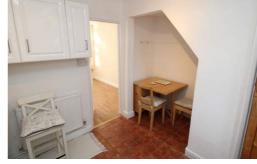

## **Breakfast Kitchen**

3.52m reducing to 2.45m min x 2.86m (11' 7" x 9' 5") A range of matching wall and base units, work surfaces incorporating a stainless steel sink & drainer unit. Space for cooker, plumbing for washing machine, tiled flooring, radiator. UPVC double glazed window to the rear, stairs to the first floor and door to the rear courtyard.