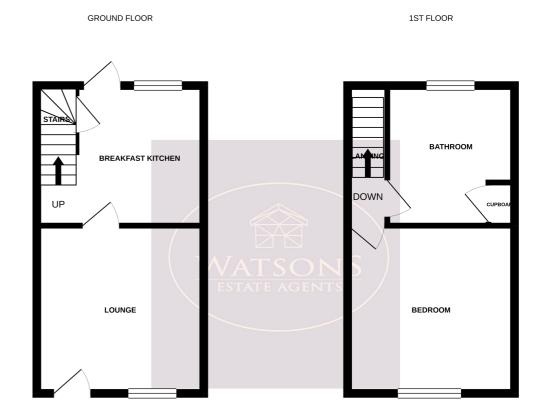

### **Ground Floor**

## Lounge

3.5m x 3.47m (11' 6" x 11' 5") UPVC double glazed window and entrance door, exposed brick chimney breast with inset space for fire, wood effect laminate flooring, radiator and door to the breakfast kitchen.

## **Breakfast Kitchen**

3.52m reducing to 2.45m min x 2.86m (11' 7" x 9' 5") A range of matching wall and base units, work surfaces incorporating a stainless steel sink & drainer unit. Space for cooker, plumbing for washing machine, tiled flooring, radiator. UPVC double glazed window to the rear, stairs to the first floor and door to the rear courtyard.

## **First Floor**

# Landing

Ceiling spotlights and doors to the bedroom and bathroom.

Whilst every attempt has been made to ensure the accuracy of the floorplan contained here, measurements of doors, windows, rooms and any other items are approximate and no responsibility to stake not any error, omission or mis-statement. This plan is for illustrative purposes only and should be used as such by any prospective purchaser. The services, systems and appliances shown have not been tested and no guarantee as to the first possibility or efficiency can be given.

### **Bedroom**

3.52m x 3.41m (11' 7" x 11' 2") UPVC double glazed window to the front and radiator.

## **Bathroom**

3 piece suite in white comprising concealed cistern WC, wall mounted sink and bath with electric shower over. Obscured uPVC double glazed window to the rear, airing cupboard housing the combination boiler, radiator and access to the attic with drop down ladder.