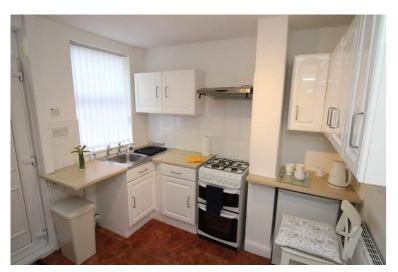

## **Breakfast Kitchen**

3.52m reducing to 2.45m min x 2.86m (11' 7" x 9' 5") A range of matching wall and base units, work surfaces incorporating a stainless steel sink & drainer unit. Space for cooker, plumbing for washing machine, tiled flooring, radiator. UPVC double glazed window to the rear, stairs to the first floor and door to the rear courtyard.