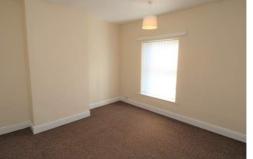

### **Bedroom**

3.52m x 3.41m (11' 7" x 11' 2") UPVC double glazed window to the front and radiator.