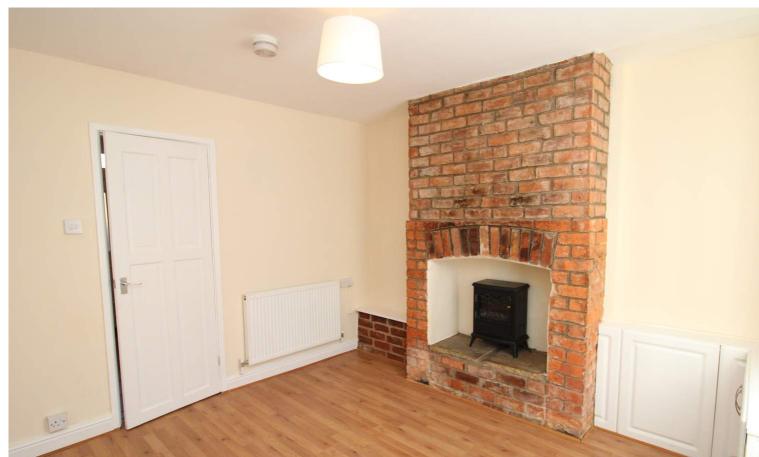

## Lounge

3.5m x 3.47m (11' 6" x 11' 5") UPVC double glazed window and entrance door, exposed brick chimney breast with inset space for fire, wood effect laminate flooring, radiator and door to the breakfast kitchen.