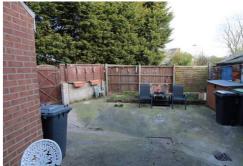

### **Outside**

To the rear of the property is a shared concrete courtyard enclosed by timber fencing with gated access to the side.