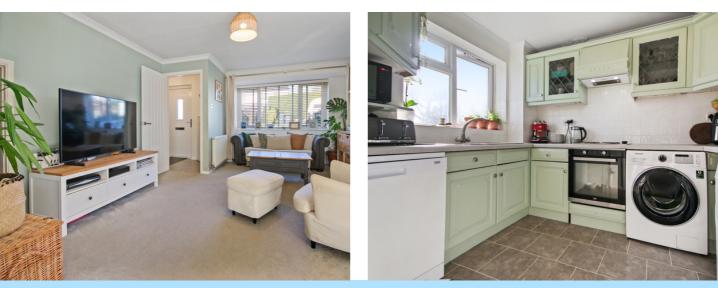

The property boasts a spacious driveway to the front, providing ample off-road parking and access to the attached garage to the side. Inside, the house features well-proportioned rooms, including a bright and airy lounge/dining room with French doors leading onto the garden, and a kitchen. Upstairs, you'll find the three bedrooms, all benefiting from natural light and ideal for families, couples, or professionals seeking extra space and beautifully present family bathroom.

#### Ground Floor Entrance Hall

Lounge Area 16' 11" x 12' 7" (5.16m x 3.84m)

**Dining Area** 9' 10" x 8' 2" (3.00m x 2.49m)

**Kitchen** 9' 4" x 7' 3" (2.84m x 2.21m)

> First Floor Landing

Main Bedroom 12' 3" x 9' 8" (3.73m x 2.95m)