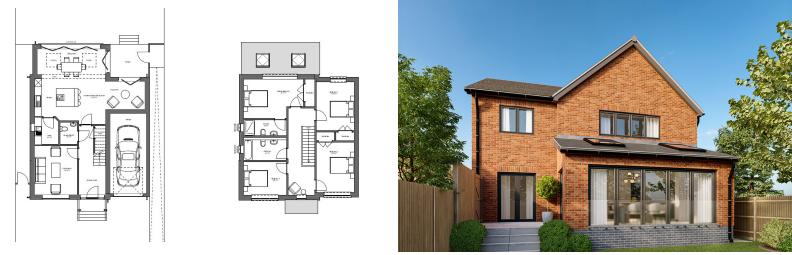

## **ENTRANCE HALL**

LOUNGE

**KITCHEN / DINING / FAMILY ROOM** 

UTILITY ROOM

**CLOAKROOM** 

**BEDROOM ONE** Built in wardrobes

## **ENSUITE**

# **BEDROOM TWO**

**BEDROOM THREE** Built in wardrobes

**BEDROOM FOUR** 

### **BATHROOM**

# **OUTSIDE**

To the front of the property is a driveway leading to a single integral garage. Enlocsed rear garden with gated access.