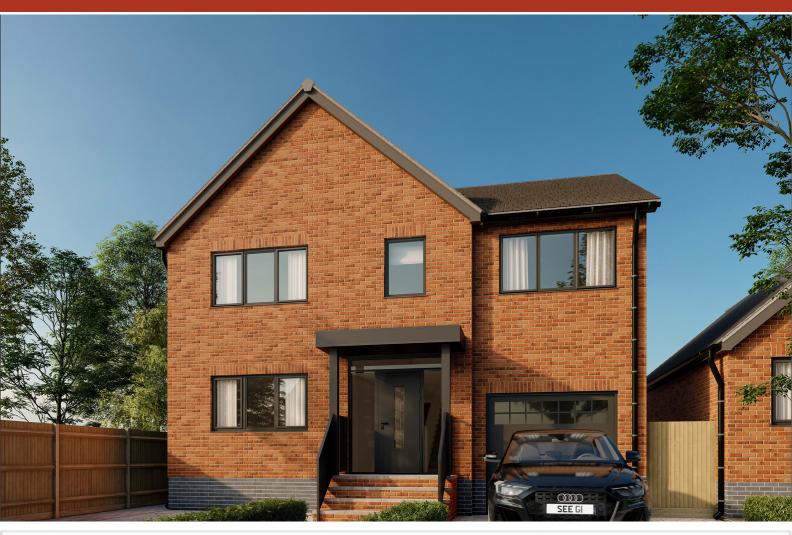

New Build, Barbers Drove North, Crowland, Peterborough PE6 0BE £475,000

\*\*\* BRAND NEW FAMILY HOME \*\*\* Coming Soon! Stunning individual detached family home currently under construction in Crowland. The property will be finished to a high specification, Accommodation includes four bedrooms, ensuite to master, family bathroom. Open plan kitchen / dining / family room, utility room, lounge and cloakroom. Single garage. Early reservation advised. Anticipated completion June 2025