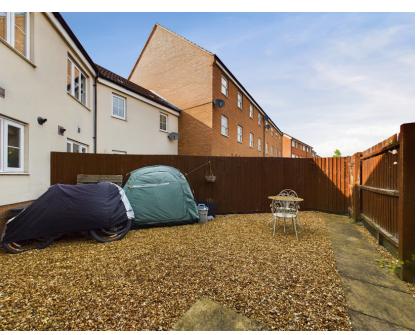

Bathroom

A three piece suite comprising of a Paneled Bath, Pedestal wash hand basin, Low Level WC, Obscure UPVC Double Glazed window to rear, Radiator

Outside

To the front of the property there is a small garden area and 2 parking spaces. The rear garden is laid to shingle.