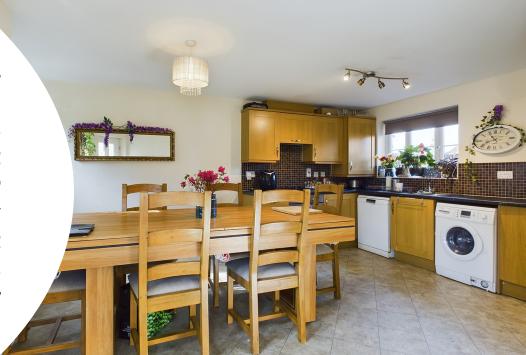

## Kitcher

17' 4" x 15' 3" (5.28m x 4.65m) A range of fitted base & wall units with roll edge worktops, Stainless steel single drainer sink units with mixer tap, space for Fridge, space for Dish Washer, Space for washing machine, UPVC Double glazed window to rear, UPVC Double glazed window to front x 2, Tiled floor, Radiator,