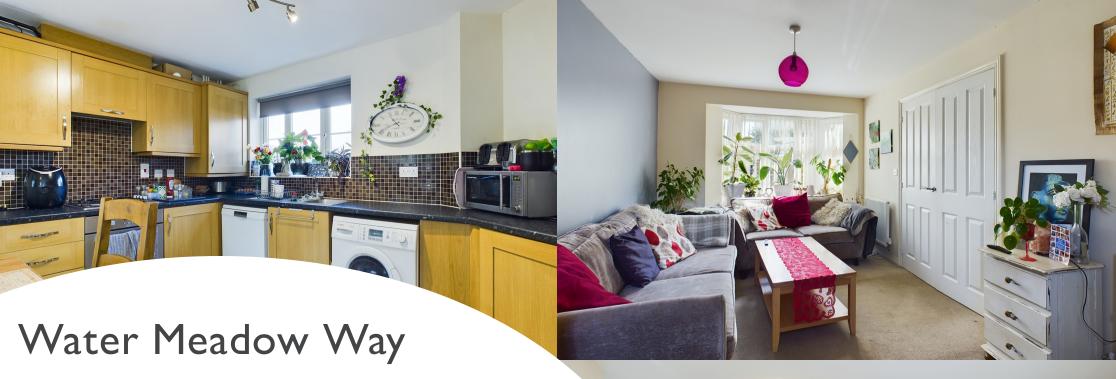

## Kitcher

17' 4" x 15' 3" (5.28m x 4.65m) A range of fitted base & wall units with roll edge worktops, Stainless steel single drainer sink units with mixer tap, space for Fridge, space for Dish Washer, Space for washing machine, UPVC Double glazed window to rear, UPVC Double glazed window to front x 2, Tiled floor, Radiator,

Hall

Staircase to first floor, Radiator, Tiled floor, Under Stairs storage,

Lounge

9' 5"  $\times$  15' 4" (2.87m  $\times$  4.67m) UPVC Double Glazed window to front, 2  $\times$  Radiators, UPVC Double Glazed patio doors to rear