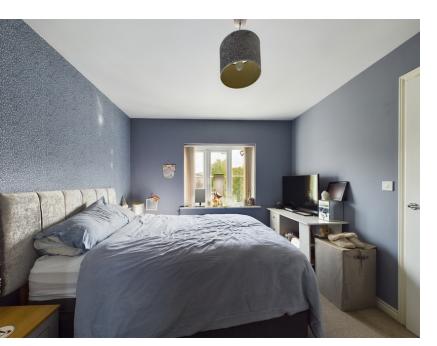

Bedroom I

9' 8"  $\times$  11' 11" (2.95m  $\times$  3.63m) UPVC Double Glazed window to Front, Radiator,

En-suite

6' 9" x 5' 6" (2.06m x 1.68m) A three piece suite comprising of a Shower Cubical, Low Level WC, Wash Hand Basin, Obscure UPVC Double Glazed window to rear.

## Bedroom 2

8' 3"  $\times$  13' 0" (2.51m  $\times$  3.96m) UPVC Double Glazed window to front, Radiator, Fitted wardrobe,

Bedroom 3

6' 9" x 11' 10" (2.06m x 3.61m) UPVC Double Glazed window to rear, Radiator