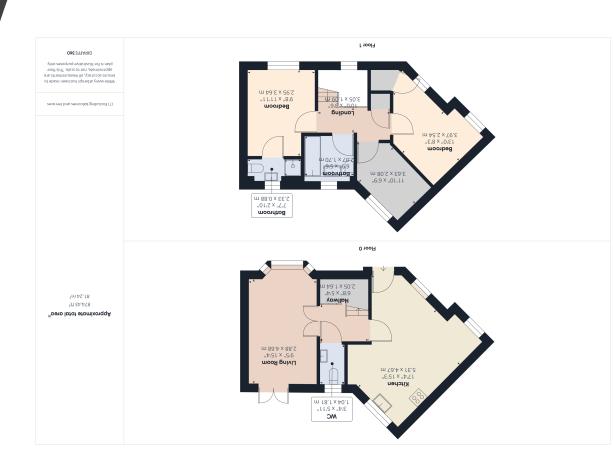

## Kitcher

17' 4" x 15' 3" (5.28m x 4.65m) A range of fitted base & wall units with roll edge worktops, Stainless steel single drainer sink units with mixer tap, space for Fridge, space for Dish Washer, Space for washing machine, UPVC Double glazed window to rear, UPVC Double glazed window to front x 2, Tiled floor, Radiator,

Hall

Staircase to first floor, Radiator, Tiled floor, Under Stairs storage,

Lounge

9' 5"  $\times$  15' 4" (2.87m  $\times$  4.67m) UPVC Double Glazed window to front, 2  $\times$  Radiators, UPVC Double Glazed patio doors to rear

WC

A two piece suite comprising of a Low Level WC and Pedestal wash hand basin, Radiator, Obscure UPVC Double glazed window to rear

\_anding

Radiator, UPVC Double glazed window to front, Built in airing-cupboard

Bedroom I

9' 8"  $\times$  11' 11" (2.95m  $\times$  3.63m) UPVC Double Glazed window to Front, Radiator,

En-suite

6' 9" x 5' 6" (2.06m x 1.68m) A three piece suite comprising of a Shower Cubical, Low Level WC, Wash Hand Basin, Obscure UPVC Double Glazed window to rear.

## Bedroom 2

8' 3"  $\times$  13' 0" (2.51m  $\times$  3.96m) UPVC Double Glazed window to front, Radiator, Fitted wardrobe,

Bedroom 3

6' 9" x 11' 10" (2.06m x 3.61m) UPVC Double Glazed window to rear, Radiator

Bathroom

A three piece suite comprising of a Paneled Bath, Pedestal wash hand basin, Low Level WC, Obscure UPVC Double Glazed window to rear, Radiator

Outside

To the front of the property there is a small garden area and 2 parking spaces. The rear garden is laid to shingle.