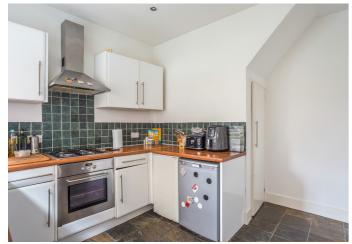

## Lawrence Road, W5

Upon entry, you are greeted with two spacious double bedrooms to your left, boasting ample storage space to accommodate your needs.

Moving towards the rear of the property, you'll find a delightful dining and living area, perfect for entertaining or relaxing with loved ones. Beyond lies the separate kitchen, offering convenience and functionality. The kitchen also features a side entrance leading out to a private garden, providing a tranquil outdoor space for enjoying leisurely moments or al fresco dining.