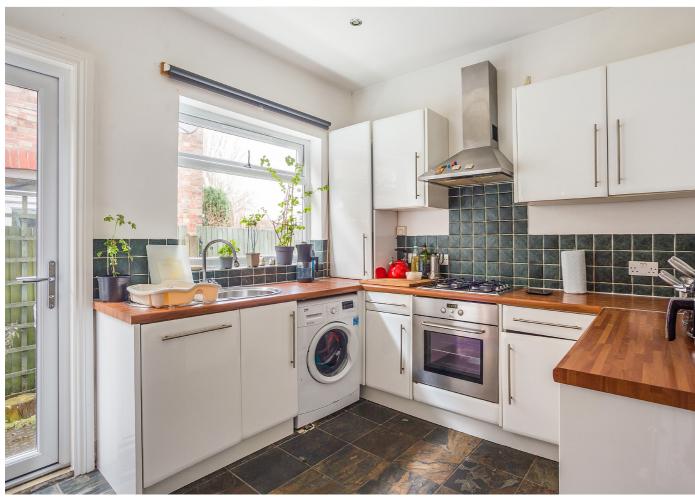

## Lawrence Road, W5

Upon entry, you are greeted with two spacious double bedrooms to your left, boasting ample storage space to accommodate your needs.

Moving towards the rear of the property, you'll find a delightful dining and living area, perfect for entertaining or relaxing with loved ones. Beyond lies the separate kitchen, offering convenience and functionality. The kitchen also features a side entrance leading out to a private garden, providing a tranquil outdoor space for enjoying leisurely moments or al fresco dining.