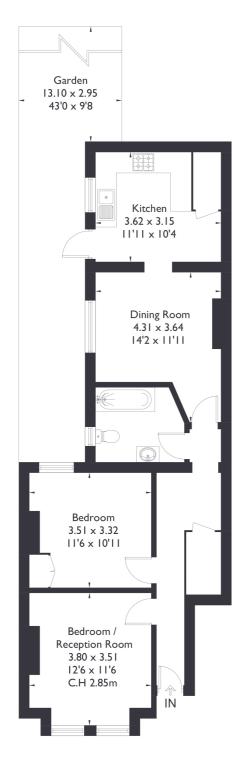

### Lawrence Road, W5

Approximate Floor Area = 67.5 sq m / 726 sq ft

**Ground Floor** 

## Lawrence Road, W5

Upon entry, you are greeted with two spacious double bedrooms to your left, boasting ample storage space to accommodate your needs.

Moving towards the rear of the property, you'll find a delightful dining and living area, perfect for entertaining or relaxing with loved ones. Beyond lies the separate kitchen, offering convenience and functionality. The kitchen also features a side entrance leading out to a private garden, providing a tranquil outdoor space for enjoying leisurely moments or al fresco dining.