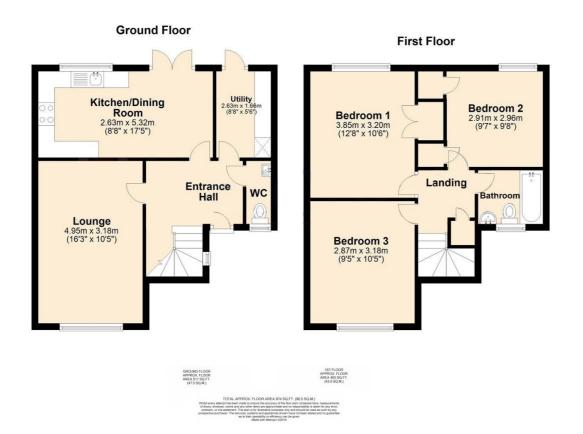

On the ground floor there is a spacious entrance hall, cloakroom, fitted kitchen/dining room, lounge and utility room. Upstairs there are three very good size bedrooms and a modern bathroom suite. Outside there are easy maintenance gardens to the front and rear. The garage is currently let from North Herts and it is our understanding that this can be transferred.

- Impressive modern kitchen with some integrated appliances.
- Separate utility room.
- Ground floor cloakroom.
- Easy maintained rear garden.
- Garage available to rent.
- Gas central heating and double glazed windows.