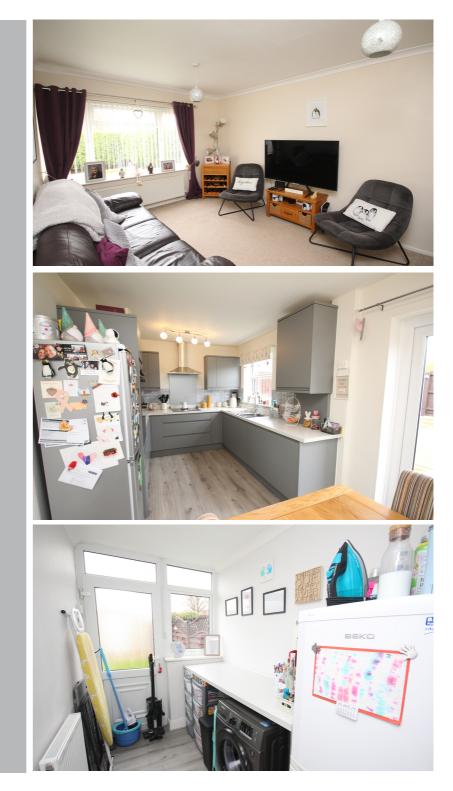

On the ground floor there is a spacious entrance hall, cloakroom, fitted kitchen/dining room, lounge and utility room. Upstairs there are three very good size bedrooms and a modern bathroom suite. Outside there are easy maintenance gardens to the front and rear. The garage is currently let from North Herts and it is our understanding that this can be transferred.

- Impressive modern kitchen with some integrated appliances.
- Separate utility room.
- Ground floor cloakroom.
- Easy maintained rear garden.
- Garage available to rent.
- Gas central heating and double glazed windows.