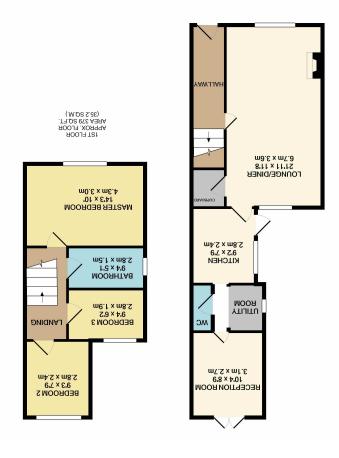

# TOTAL APPROX. FLOOR AREA 924 SQ.FT. (85.8 SQ.M.)

GROUND FLOOR BODY, FLOOR THEOS 548 SQ.FT. (M.DS 6.08)

#### **ABOUT THIS PROPERTY**

An ideal family home situated in a popular and convenient location close to shops and regular transport links on the main Ashley Road, Parkstone.

This super three bedroom, two reception room semi-detached house is modern throughout with 21' lounge/diner and further reception with French doors to the rear garden, which is a good size with mature plants and shrubs. Also on the ground floor is a modern kitchen with adjoining utility, plus a separate WC.

On the first floor are two double bedrooms and a single serviced by a modern family bathroom. The property has the benefit of a loft space, via loft ladder, which is fully boarded, with power and a velux window making it an ideal home office space. There is a driveway to the side of the house providing off road parking with a small front garden.

#### MAIN FEATURES

Modern Throughout
Second Lounge Area With Patio Doors Out To
South Facing Garden
Large Master Bedroom
Gas Central Heating
Off Road Parking
Superb Three Bedroom Semi-Detached House
Family Bathroom & Additional W/C