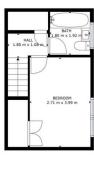

#### Floorplans

#### **Bedroom One**

13' 1" x 8' 11" (3.99m x 2.72m)

#### **Bathroom**

Rear Garden

**Allocated Parking** 