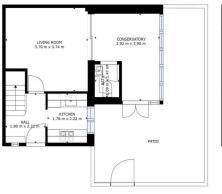

#### Floorplans

#### **Entrance Hall**

7' 3" x 6' 0" (2.21m x 1.83m)

#### Kitchen

7' 3" x 5' 10" (2.21m x 1.78m)

#### Living Room

13' 3" x 13' 2" (4.04m x 4.01m)

#### **Conservatory/Dining Room**

12' 10" x 9' 7" (3.91m x 2.92m)