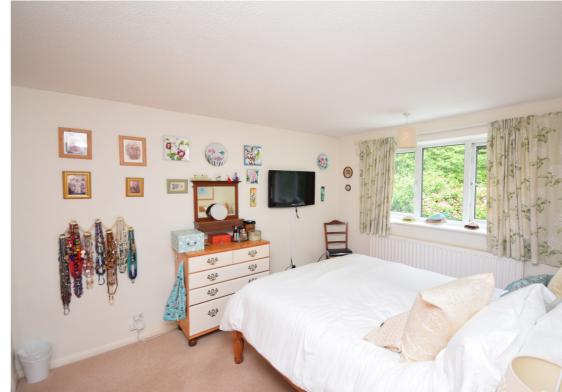

## **KEY FEATURES INCLUDE**

- \* Spacious rear aspect living room with feature fireplace and door opening directly onto a superb UPVC double glazed conservatory, that opens with double doors onto the rear paved patio. A separate double aspect dining room. In addition, there is attractive teak woodblock flooring to the hallway, living room and dining room. With Amtico flooring in the downstairs modern cloakroom and kitchen.
- \* Kitchen fitted with a good range of light faced units and worktops. There is a built in double oven, 4 ring gas hob, integrated dishwasher and fridge, with plumbing for a washing machine. Wall mounted gas fired boiler and outer door. UPVC double glazing windows and doors.
- \* On the first floor there are four double bedrooms, and a modern bathroom suite, complete with a fitted over the bath shower and folding screen. Two of the bedrooms have the benefit of built in wardrobes.