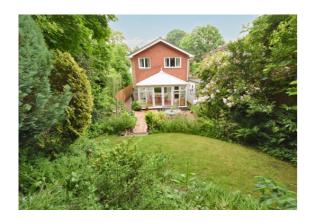

### GARDEN

\* To the front is a driveway, providing ample parking and turning. Adjacent to this is a well screened area of lawn and shrubs, providing a generous frontage of 80 feet. The private and secluded rear garden is of an excellent size, with areas of lawn, flanked by borders stocked with a wide variety of plants.