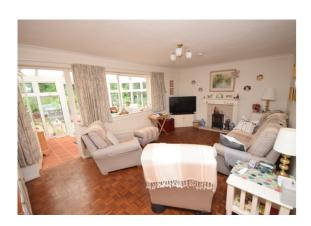

## **KEY FEATURES INCLUDE**

- \* Spacious rear aspect living room with feature fireplace and door opening directly onto a superb UPVC double glazed conservatory, that opens with double doors onto the rear paved patio. A separate double aspect dining room. In addition, there is attractive teak woodblock flooring to the hallway, living room and dining room. With Amtico flooring in the downstairs modern cloakroom and kitchen.
- \* Kitchen fitted with a good range of light faced units and worktops. There is a built in double oven, 4 ring gas hob, integrated dishwasher and fridge, with plumbing for a washing machine. Wall mounted gas fired boiler and outer door. UPVC double glazing windows and doors.
- \* On the first floor there are four double bedrooms, and a modern bathroom suite, complete with a fitted over the bath shower and folding screen. Two of the bedrooms have the benefit of built in wardrobes.