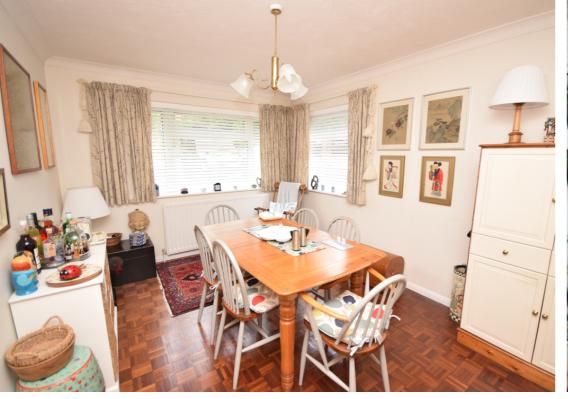

## **KEY FEATURES INCLUDE**

- \* Spacious rear aspect living room with feature fireplace and door opening directly onto a superb UPVC double glazed conservatory, that opens with double doors onto the rear paved patio. A separate double aspect dining room. In addition, there is attractive teak woodblock flooring to the hallway, living room and dining room. With Amtico flooring in the downstairs modern cloakroom and kitchen.
- \* Kitchen fitted with a good range of light faced units and worktops. There is a built in double oven, 4 ring gas hob, integrated dishwasher and fridge, with plumbing for a washing machine. Wall mounted gas fired boiler and outer door. UPVC double glazing windows and doors.
- \* On the first floor there are four double bedrooms, and a modern bathroom suite, complete with a fitted over the bath shower and folding screen. Two of the bedrooms have the benefit of built in wardrobes.