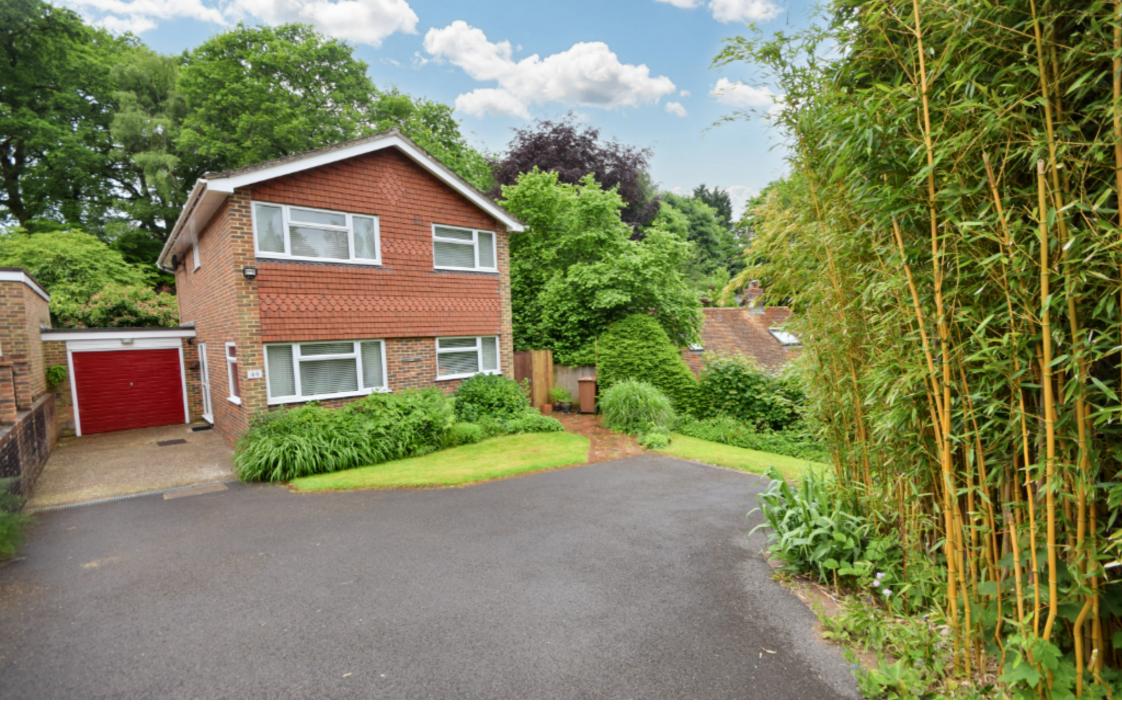

## **Description**

Harkwood is a well proportioned, link detached property with excellent family accommodation arranged over two floors. The property offers generous living space with two receptions. Outside, there is a driveway providing parking and turning for several cars, along with a tandem garage. Including a large private and secluded garden of circa 0.17 acres.

### GARDEN

\* To the front is a driveway, providing ample parking and turning. Adjacent to this is a well screened area of lawn and shrubs, providing a generous frontage of 80 feet. The private and secluded rear garden is of an excellent size, with areas of lawn, flanked by borders stocked with a wide variety of plants.