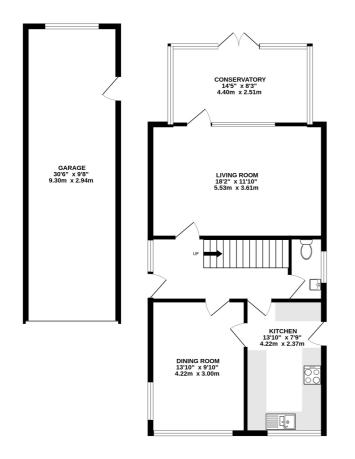

## **KEY FEATURES INCLUDE**

- \* Spacious rear aspect living room with feature fireplace and door opening directly onto a superb UPVC double glazed conservatory, that opens with double doors onto the rear paved patio. A separate double aspect dining room. In addition, there is attractive teak woodblock flooring to the hallway, living room and dining room. With Amtico flooring in the downstairs modern cloakroom and kitchen.
- \* Kitchen fitted with a good range of light faced units and worktops. There is a built in double oven, 4 ring gas hob, integrated dishwasher and fridge, with plumbing for a washing machine. Wall mounted gas fired boiler and outer door. UPVC double glazing windows and doors.
- \* On the first floor there are four double bedrooms, and a modern bathroom suite, complete with a fitted over the bath shower and folding screen. Two of the bedrooms have the benefit of built in wardrobes.

# **Local Authority**

Waverley Band F 
 GROUND FLOOR
 1ST FLOOR

 1001 sq.ft. (93.0 sq.m.) approx.
 585 sq.ft. (64.3 sq.m.) approx.

TOTAL FLOOR AREA: 1586 sq.ft. (147.3 sq.m.) approx.

What every attempt has been made to ensure the accuracy of the floorplan contained here measurements of the control of the con