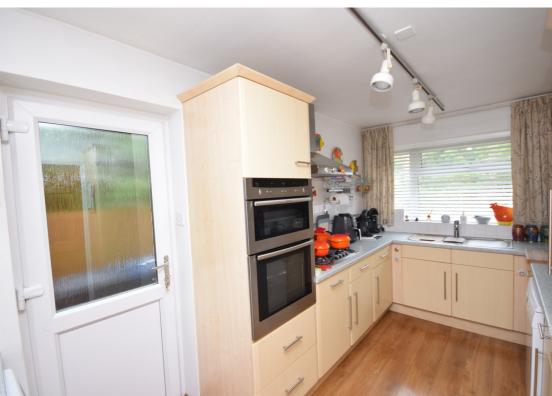

## **KEY FEATURES INCLUDE**

- \* Spacious rear aspect living room with feature fireplace and door opening directly onto a superb UPVC double glazed conservatory, that opens with double doors onto the rear paved patio. A separate double aspect dining room. In addition, there is attractive teak woodblock flooring to the hallway, living room and dining room. With Amtico flooring in the downstairs modern cloakroom and kitchen.
- \* Kitchen fitted with a good range of light faced units and worktops. There is a built in double oven, 4 ring gas hob, integrated dishwasher and fridge, with plumbing for a washing machine. Wall mounted gas fired boiler and outer door. UPVC double glazing windows and doors.
- \* On the first floor there are four double bedrooms, and a modern bathroom suite, complete with a fitted over the bath shower and folding screen. Two of the bedrooms have the benefit of built in wardrobes.