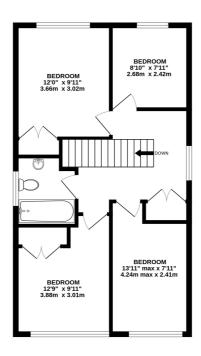

## **KEY FEATURES INCLUDE**

- \* Spacious rear aspect living room with feature fireplace and door opening directly onto a superb UPVC double glazed conservatory, that opens with double doors onto the rear paved patio. A separate double aspect dining room. In addition, there is attractive teak woodblock flooring to the hallway, living room and dining room. With Amtico flooring in the downstairs modern cloakroom and kitchen.
- \* Kitchen fitted with a good range of light faced units and worktops. There is a built in double oven, 4 ring gas hob, integrated dishwasher and fridge, with plumbing for a washing machine. Wall mounted gas fired boiler and outer door. UPVC double glazing windows and doors.
- \* On the first floor there are four double bedrooms, and a modern bathroom suite, complete with a fitted over the bath shower and folding screen. Two of the bedrooms have the benefit of built in wardrobes.

# **Local Authority**

Waverley Band F 
 GROUND FLOOR
 1ST FLOOR

 1001 sq.ft. (93.0 sq.m.) approx.
 585 sq.ft. (64.3 sq.m.) approx.

TOTAL FLOOR AREA: 1586 sq.ft. (147.3 sq.m.) approx.

What every attempt has been made to ensure the accuracy of the floorplan contained here measurements of the control of the con