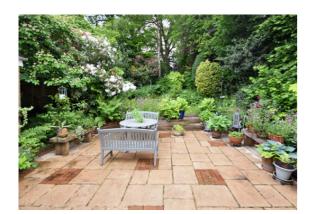

### GARDEN

\* To the front is a driveway, providing ample parking and turning. Adjacent to this is a well screened area of lawn and shrubs, providing a generous frontage of 80 feet. The private and secluded rear garden is of an excellent size, with areas of lawn, flanked by borders stocked with a wide variety of plants.