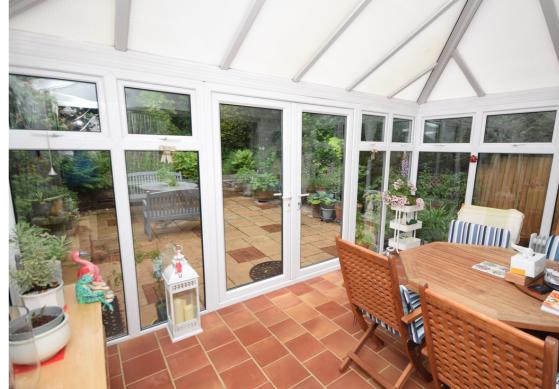

## **KEY FEATURES INCLUDE**

- \* Spacious rear aspect living room with feature fireplace and door opening directly onto a superb UPVC double glazed conservatory, that opens with double doors onto the rear paved patio. A separate double aspect dining room. In addition, there is attractive teak woodblock flooring to the hallway, living room and dining room. With Amtico flooring in the downstairs modern cloakroom and kitchen.
- \* Kitchen fitted with a good range of light faced units and worktops. There is a built in double oven, 4 ring gas hob, integrated dishwasher and fridge, with plumbing for a washing machine. Wall mounted gas fired boiler and outer door. UPVC double glazing windows and doors.
- \* On the first floor there are four double bedrooms, and a modern bathroom suite, complete with a fitted over the bath shower and folding screen. Two of the bedrooms have the benefit of built in wardrobes.