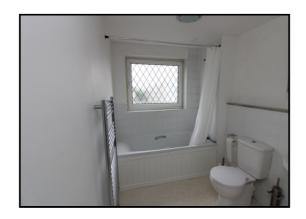

# Family Bathroom:

Abt. 7' 3" x 6' 1" (2.21m x 1.85m) Uvpc double glazed obscure window to side. Bath with shower attachments. Partly tiled, vinyl-style flooring. Pedestal sink. WC. Heated towel rail.