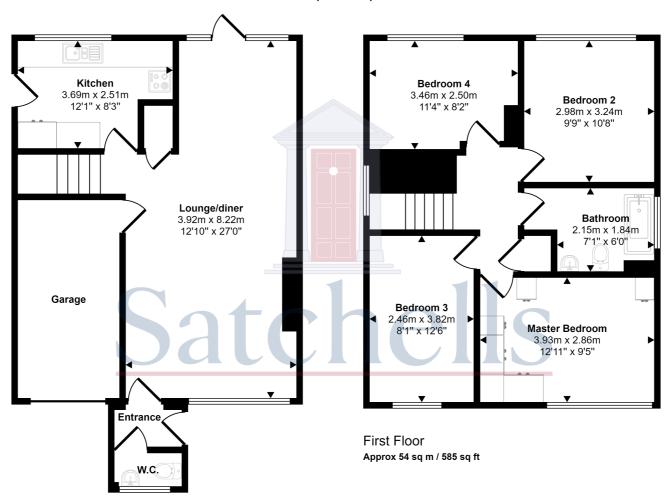

#### Approx Gross Internal Area 111 sq m / 1195 sq ft

Ground Floor
Approx 57 sq m / 610 sq ft

This floorplan is only for illustrative purposes and is not to scale. Measurements of rooms, doors, windows, and any items are approximate and no responsibility is taken for any error, omission or mis-statement. Icons of items such as bathroom suites are representations only and may not look like the real items. Made with Made Snappy 360.