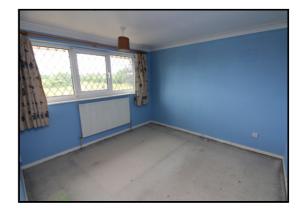

### **Bedroom Four:**

Abt. 10' 4" x 8' 3" (3.15m x 2.51m) Uvpc double glazed leaded window to rear. Radiator.

# **Bedroom Three:**

Abt. 10' 6"  $\times$  8' 3" (3.20m  $\times$  2.51m) Uvpc double glazed leaded window to rear. Radiator.

### **Bedroom Two:**

Abt. 12' 6" x 8' 2" (3.81m x 2.49m) Uvpc double glazed leaded window/door to front. Radiator

#### **Bedroom One:**

Abt. 11' 9" x 9' 6" (3.58m x 2.90m) Uvpc double glazed leaded window to front. Fitted wardrobes. Radiator.