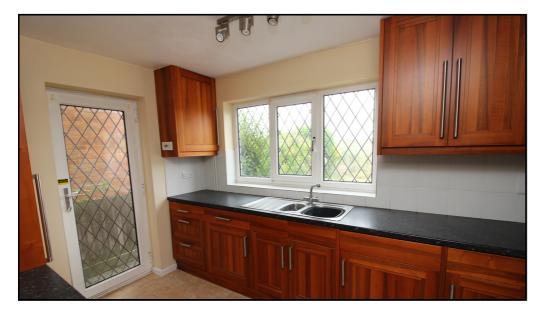

# Kitchen:

Abt. 12' 1" x 8' 2" (3.68m x 2.49m) Uvpc double glazed leaded window to rear. Uvpc door-to-side access. Selection of base and wall kitchen cupboards, integrated washing machine, integrated fridge freezer, space for cooker, extractor, single drainer sink with swan neck taps. Vinyl style flooring. Radiator. Stairs to the first floor.