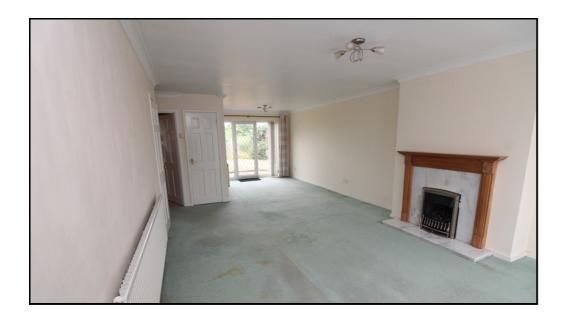

# Lounge/Diner:

Abt. 11' 9" x 9' 6" (3.58m x 2.90m) Uvpc double glazed leaded window with door access. Gas Fire with fireplace surround. Wall lights. Storage cupboards. French double-glazed door to the patio. Stairs to the first floor. Radiator. Door to: