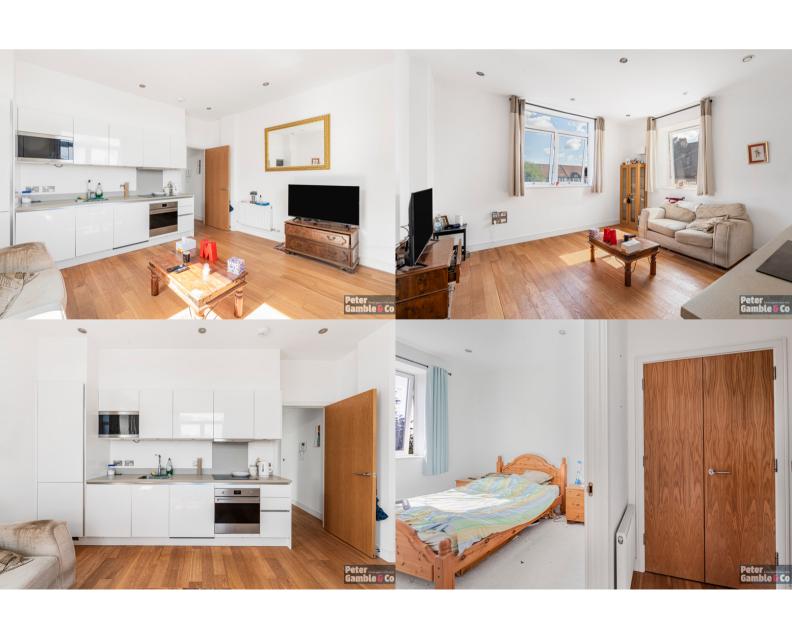

This particular flat features high ceilings, wooden flooring and a modern fitted kitchen and bathroom.

Just 8 minutes walk to Perivale tube station, 297 bus route on the doorstep along with an abundance of local shops and amenities.