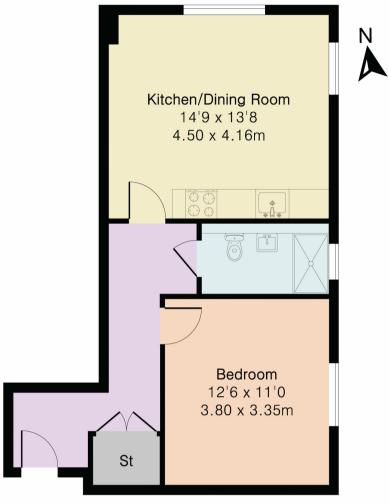

T: 020 8998 4000

E: sales@petergamble.comW: www.petergamble.com

A: 86 Bilton Road, Greenford, UB6 7BN

Peter Gamble & Co. offer to the market this lovely 1 BEDROOM, FIRST FLOOR APARTMENT.

Situated in the heart of Perivale, Research House is a residential apartment block converted to a high standard in 2018.

This particular flat features high ceilings, wooden flooring and a modern fitted kitchen and bathroom.

Just 8 minutes walk to Perivale tube station, 297 bus route on the doorstep along with an abundance of local shops and amenities.

## Approximate Gross Internal Area 498 sq ft - 46 sq m

First Floor

Although Pink Plan Itd ensures the highest level of accuracy, measurements of doors, windows and rooms are approximate and no responsibility is taken for error, omission or misstatement. These plans are for representation purposes only as defined by RICS code of measuring practise. No guarantee is given on total square footage of the property within this plan. The figure icon is for initial guidance only and should not be relied on as a basis of valuation.