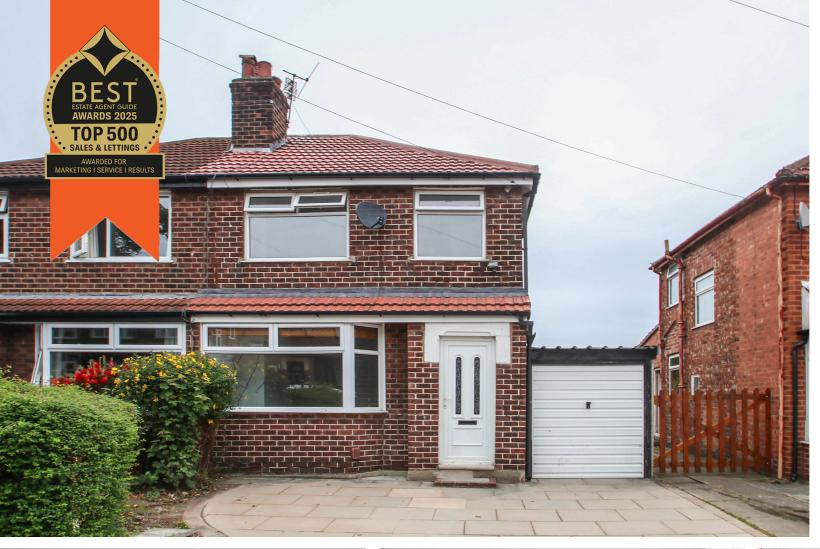

NEWBURY DRIVE DAVYHULME

£1,250

3 BEDROOMS

1 BATHROOM

2 RECEPTIONS

EPC GRADE:- D

## Newbury Drive, Davyhulme, M41 7FA

## PROPERTY DETAILS

\*\*AVAILABLE NOW\*\* - A well presented UNFURNISHED THREE BEDROOM semidetached property located within easy access of The Trafford Centre, Urmston Town Centre/Train Station, Trafford Park and M60 Motorway Network, This property is presented to a high standard and benefits from gas central heating and uPVC double glazing and the accommodation comprises; entrance hallway, living room and a dining area which opens into an extended modern fitted kitchen. To the first floor there are THREE BEDROOMS and a newly fitted modern three piece bathroom. Externally there is ample off road parking provided by a paved driveway which leads up to an attached garage whilst to the rear, a large enclosed rear lawned garden can be found. This well presented home benefits from uPVC double glazing throughout and gas central heating. Located on a sought after Davyhulme cul-de-sac ideal for local amenities including the Trafford Centre, highly regarded schooling and offers excellent transport links to and from the City Centre, Trafford Centre and Salford Quays. Available now on an unfurnished basis. Contact VitalSpace Estate Agents to arrange an internal inspection.