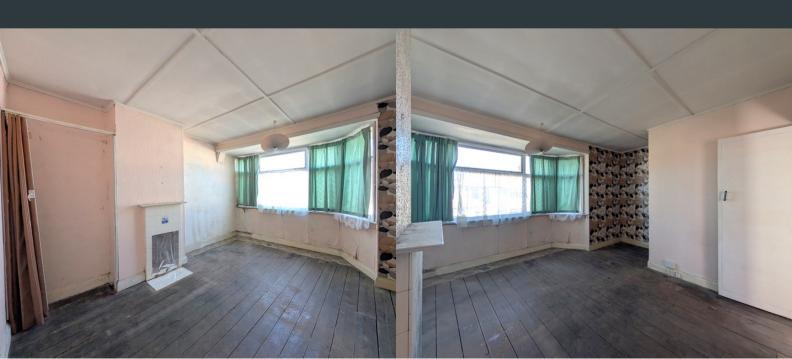

### **Bedroom One**

3.98m x 4.11m (13' 1" x 13' 6") Front aspect double glazed windows, wood flooring.

### **Bedroom Two**

2.13m x 2.65m (7' 0" x 8' 8") Rear aspect windows and wooden floor.