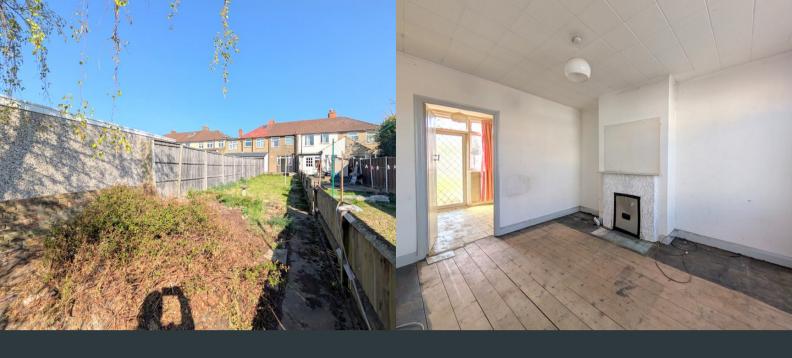

### **Living Room**

3.03m x 4.11m (9' 11" x 13' 6") Front aspect double glazed bay windows, wood flooring and fireplace.

### Garden

Approximately 80ft in length and mostly laid to lawn with access via a rear service road.

Feltham 343, Bedfont Lane, Feltham, TW14 9SD 02088937618 info@robertshunt.co.uk