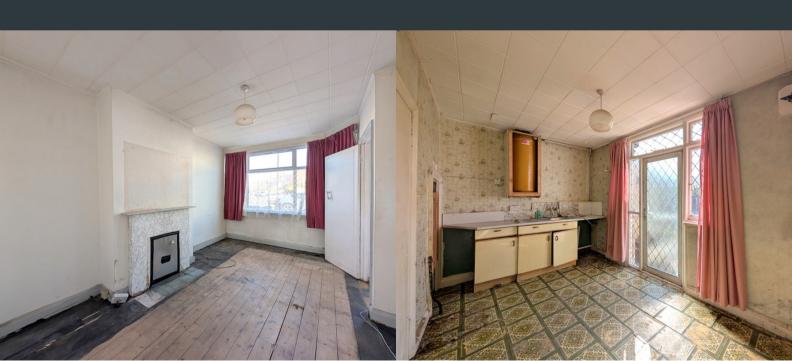

### **Living Room**

3.03m x 4.11m (9' 11" x 13' 6") Front aspect double glazed bay windows, wood flooring and fireplace.

### Kitchen/ Diner

3.98m x 2.58m (13' 1" x 8' 6") Rear aspect windows and door to garden, ample space for kitchen and dining table.