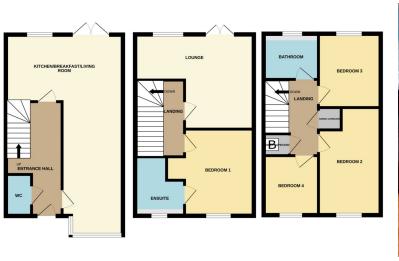

# **ENTRANCE HALL**

Stairs to first floor, radiator and cupboard.

#### KITCHEN/BREAKFAST

18' 1" x 8' 11" (5.51m x 2.72m) (approx.) Fitted with a range of base and eye level units, stainless steel sink unit with mixer tap, gas hob, extractor fan, integrated oven, fridge freezer space, integrated washing machine and dishwasher, radiator and UPVC window to front.

#### **FAMILY AREA**

15' 10" x 9' 1" (4.83m x 2.77m) (approx.) UPVC window to rear, UPVC French doors to garden and radiator.

#### **CLOAKROOM**

Fitted with a two piece suite comprising WC and wash hand basin, radiator and extractor fan.

### **LOUNGE**

15' 10" x 12' 6" (4.83m x 3.81m) (approx.) UPVC French doors to Juliet balcony, two radiators and UPVC window to rear.

## **BEDROOM ONE**

11' 9" x 9' 8" (3.58m x 2.95m) (approx.) UPVC window to front, built in double wardrobe and radiator.

#### **ENSUITE**

Fitted with a three piece suite comprising WC, wash hand basin and double shower cubicle, shaver point, extractor fan and UPVC window to front.

#### **LANDING**

Loft access, stairs to second floor and airing cupboard.

# **BEDROOM TWO**

12' 6" x 8' 7" (3.81m x 2.62m) (approx.) UPVC window to front, radiator and built in triple wardrobe.

# **BEDROOM THREE**

9' 8" x 8' 6" (2.95m x 2.59m) (approx.) UPVC window to rear and radiator.

#### **BEDROOM FOUR**

8' 2" x 7' 1" (2.49m x 2.16m) (approx.) UPVC window to front and radiator.

#### **BATHROOM**

Fitted with a three piece suite comprising WC, wash hand basin and bath with mixer tap and shower over, heated towel rail, radiator, extractor fan and UPVC window to rear.

#### **AGENTS NOTE**

The floorplan is for illustrative purposes only. Fixtures and fittings may not represent the current state of the property. Not to scale and is meant as a guide only.

As is normal with many modern housing estates, there is an annual fee for the upkeep of the roads, lighting and communal green areas. For further information please call Rosedale Property Agents.