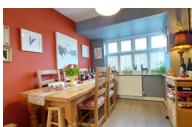

#### KITCHEN/BREAKFAST

18' 1" x 8' 11" (5.51m x 2.72m) (approx.) Fitted with a range of base and eye level units, stainless steel sink unit with mixer tap, gas hob, extractor fan, integrated oven, fridge freezer space, integrated washing machine and dishwasher, radiator and UPVC window to front.

#### **FAMILY AREA**

15' 10" x 9' 1" (4.83m x 2.77m) (approx.) UPVC window to rear, UPVC French doors to garden and radiator.