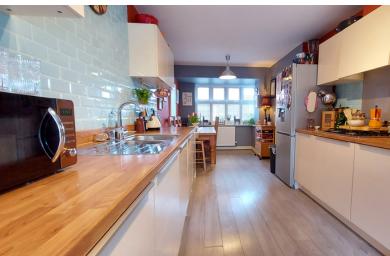

#### KITCHEN/BREAKFAST

18' 1" x 8' 11" (5.51m x 2.72m) (approx.) Fitted with a range of base and eye level units, stainless steel sink unit with mixer tap, gas hob, extractor fan, integrated oven, fridge freezer space, integrated washing machine and dishwasher, radiator and UPVC window to front.