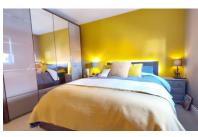

## **BEDROOM ONE**

11' 9" x 9' 8" (3.58m x 2.95m) (approx.) UPVC window to front, built in double wardrobe and radiator.

#### **ENSUITE**

Fitted with a three piece suite comprising WC, wash hand basin and double shower cubicle, shaver point, extractor fan and UPVC window to front.