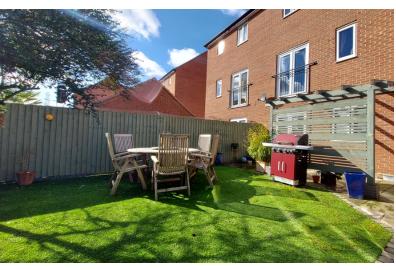

#### OUTSIDE

Off road parking for two vehicles to the front leading to the single garage.

The rear garden has artificial lawn with a paved patio area, raised beds, outside socket and outside tap.