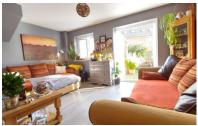

### **LOUNGE**

15' 10" x 12' 6" (4.83m x 3.81m) (approx.) UPVC French doors to Juliet balcony, two radiators and UPVC window to rear.