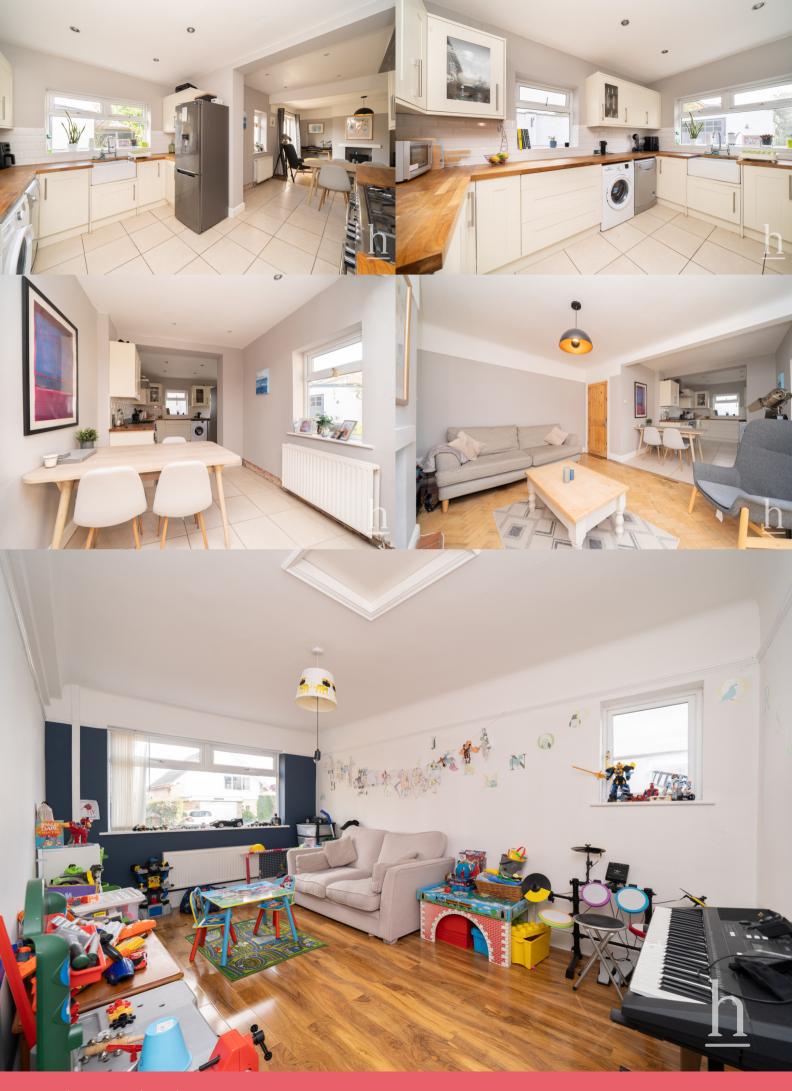

### Kitchen

11' 10" x 8' 10" (3.61m x 2.69m)

**Playroom/Bedroom** 10' 4" x 15' 9" (3.15m x 4.80m)