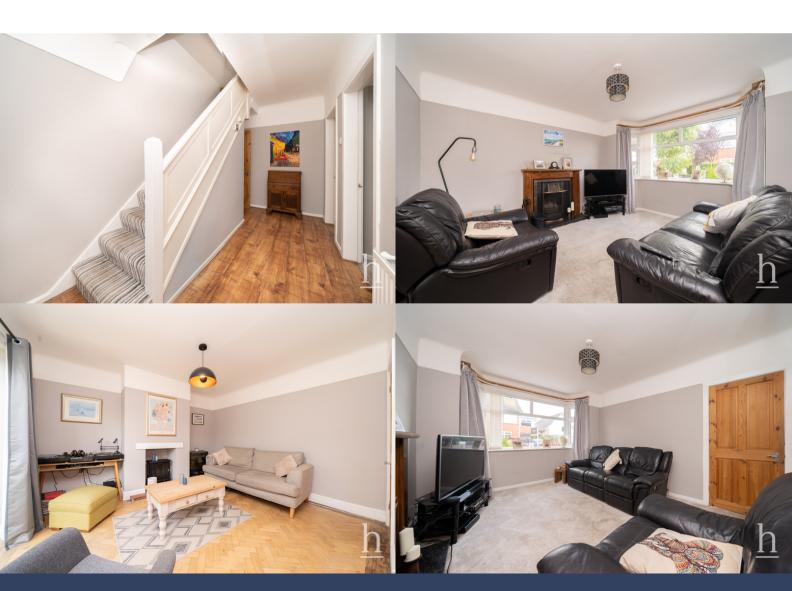

# **Entrance Hallway**

**Lounge** 11' 4" x 11' 5" (3.45m x 3.48m)

# **Sitting Room/Dining Room** 18' 11" x 12' 8" (5.77m x 3.86m)