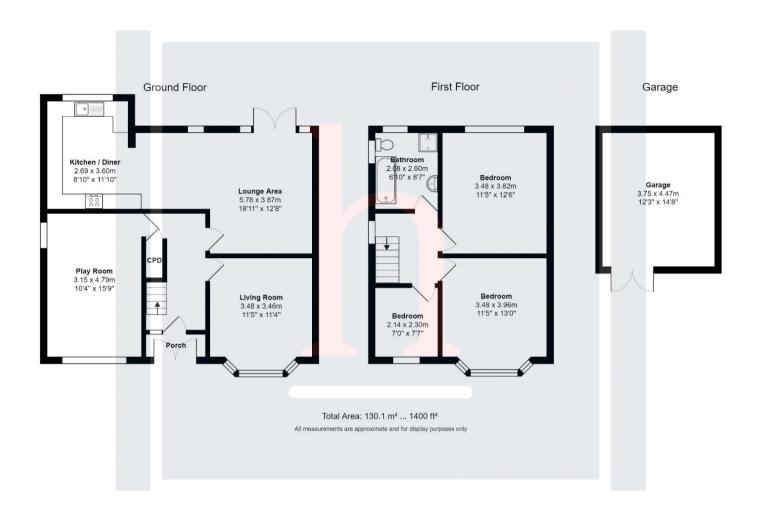

# **Ground Floor**

# **Entrance Porch**

# **Entrance Hallway**

**Lounge** 11' 4" x 11' 5" (3.45m x 3.48m)

# **Sitting Room/Dining Room** 18' 11" x 12' 8" (5.77m x 3.86m)

### Kitchen

11' 10" x 8' 10" (3.61m x 2.69m)

**Playroom/Bedroom** 10' 4" x 15' 9" (3.15m x 4.80m)

### First Floor

### Bedroom

11' 5" x 13' 0" (3.48m x 3.96m)

### Bedroom

11' 5" x 12' 6" (3.48m x 3.81m)

### Bedroom

7' 0" x 7' 7" (2.13m x 2.31m)

### **Bathroom**

6' 10" x 8' 7" (2.08m x 2.62m)