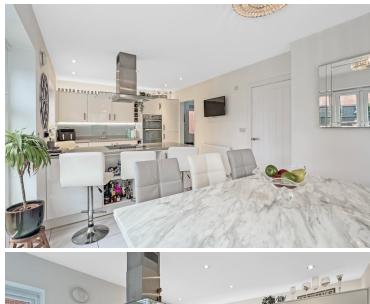

Westrop Drive, Sible Hedingham, Halstead, Essex. CO9 3FE.

A four-bedroom detached family home, nestled in the idyllic and recently developed estate of Sible Hedingham. Constructed in 2016, this residence harmoniously marries contemporary design with a strong sense of community, creating an ideal haven for families of all sizes.

Conveniently positioned within a leisurely stroll from the estate's playground, this home presents a remarkable opportunity for children and families to relish outdoor adventures and forge enduring memories. This easy access to the playground is merely one of the numerous perks of residing in this family-centric community.



## Property Details.

#### **Entrance Hall**

With access to;

#### Lounge



11' 5" x 20' 3" (3.48m x 6.17m)

### WC

#### Kitchen/Diner





10' 8" x 20' 3" (3.25m x 6.17m)

#### **Utility Room**

7' 2" x 4' 8" (2.18m x 1.42m)

#### Landing

With access to;

#### **Bedroom One**



10' 3" x 11' 8" (3.12m x 3.56m)

#### **En-Suite**

#### **Bedroom Two**



10' 9" x 10' 5" (3.28m x 3.17m)

## Property Details.

### **Bedroom Three**



10' 5" x 9' 7" (3.17m x 2.92m)

#### **Bedroom Four**



9' 1" x 8' 4" (2.77m x 2.54m)

#### Bathroom



## Property Details.

### Floorplans



While every attempt has been made to ensure the accuracy of the flooplan contained less, nearauxements of score, unotaxe, norms and any other terms are appositered and on regrossibility is taken for any error, mission or ministement. The jake is the illustrative proposition of which allow be used as a schröder by progradient. The shrinking applicable