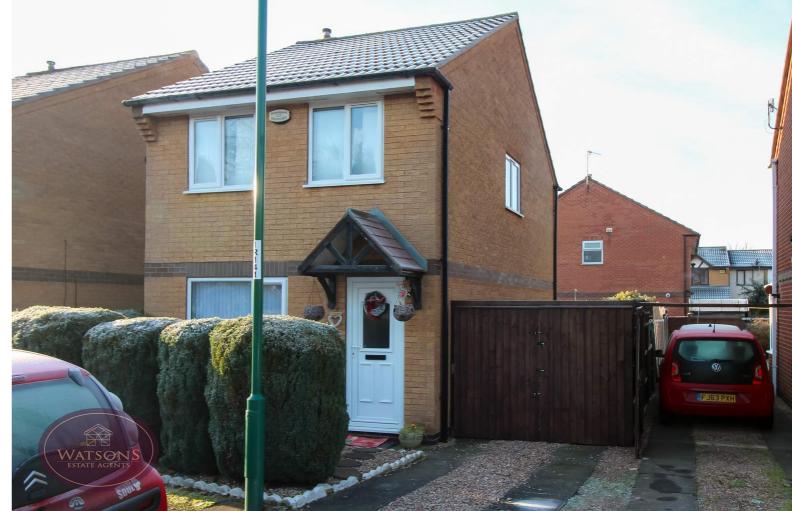

#### **Outside**

To the front of the property is a tarmacadam driveway providing off road parking and a gravel section with shrub borders. The rear garden offers a good level of privacy and comprises a paved patio, well maintained lawn and is enclosed by timber fencing to the perimeter with gated access to the side.