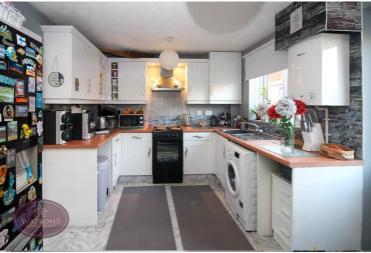

# **Dining Kitchen**

4.16m x 2.79m (13' 8" x 9' 2") A range of matching wall & base units, work surfaces incorporating a stainless steel sink & drainer unit. Integrated electric oven & hob with extractor over. Storage cupboard, combination boiler, uPVC double glazed window to the rear and door to the rear garden.