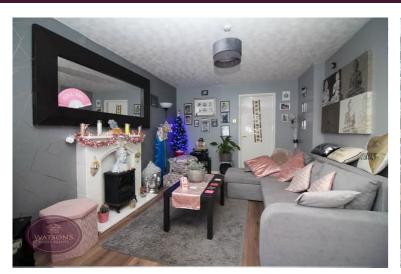

## Lounge

4.83m x 3.18m (15' 10" x 10' 5") UPVC double glazed window to the front, fire place with inset space for fire, wood effect laminate flooring and door to the dining kitchen.