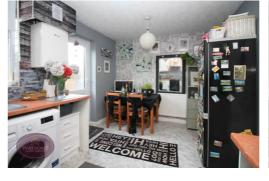

# **Dining Kitchen**

4.16m x 2.79m (13' 8" x 9' 2") A range of matching wall & base units, work surfaces incorporating a stainless steel sink & drainer unit. Integrated electric oven & hob with extractor over. Storage cupboard, combination boiler, uPVC double glazed window to the rear and door to the rear garden.