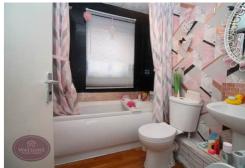

#### **Bathroom**

3 piece suite in white comprising WC, pedestal sink unit and bath with shower over. Obscured uPVC double glazed window to the side, radiator and extractor fan.