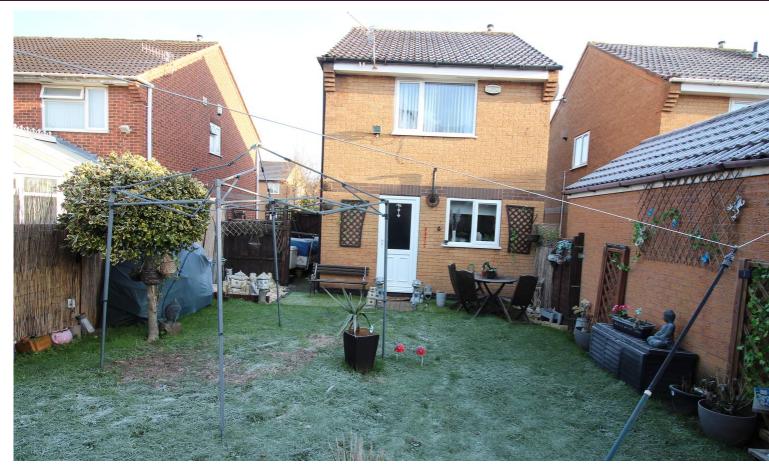

#### **Outside**

To the front of the property is a tarmacadam driveway providing off road parking and a gravel section with shrub borders. The rear garden offers a good level of privacy and comprises a paved patio, well maintained lawn and is enclosed by timber fencing to the perimeter with gated access to the side.