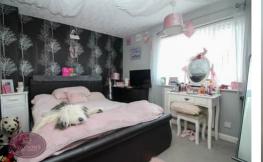

#### Bedroom 1

4.15m x 2.82m (13' 7" x 9' 3") UPVC double glazed window to the rear, fitted wardrobe and radiator.