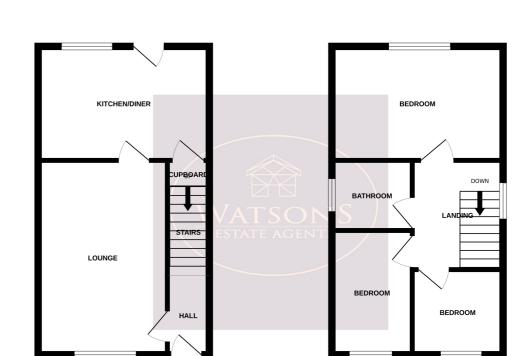

### **Ground Floor**

#### **Entrance Hall**

Composite entrance door to the front, stairs to the first floor and door to the lounge.

## Lounge

4.83m x 3.18m (15' 10" x 10' 5") UPVC double glazed window to the front, fire place with inset space for fire, wood effect laminate flooring and door to the dining kitchen.

# **Dining Kitchen**

4.16m x 2.79m (13' 8" x 9' 2") A range of matching wall & base units, work surfaces incorporating a stainless steel sink & drainer unit. Integrated electric oven & hob with extractor over. Storage cupboard, combination boiler, uPVC double glazed window to the rear and door to the rear garden.

#### **First Floor**

## Landing

UPVC double glazed window to the side, storage cupboard, access to the attic and doors to all bedrooms and bathroom.

1ST FLOOR

Whilst every attempt has been made to ensure the accuracy of the floorplan contained here, measurement of doors, windows, rooms and any other times are approximate and no responsibility is taken for any error omission or mis-statement. This plan is for illustrative purposes only and should be used as such by any prospective purchaser. The services, systems and appliances shown have not been tested and no guarant as to their operability or efficiency can be given.

#### Bedroom 1

4.15m x 2.82m (13' 7" x 9' 3") UPVC double glazed window to the rear, fitted wardrobe and radiator.

#### **Bedroom 2**

3.04m x 1.93m (10' 0" x 6' 4") UPVC double glazed window to the front and radiator.

#### **Bedroom 3**

2.13m x 2.09m (7' 0" x 6' 10") UPVC double glazed window to the front and radiator.

#### **Bathroom**

3 piece suite in white comprising WC, pedestal sink unit and bath with shower over. Obscured uPVC double glazed window to the side, radiator and extractor fan.