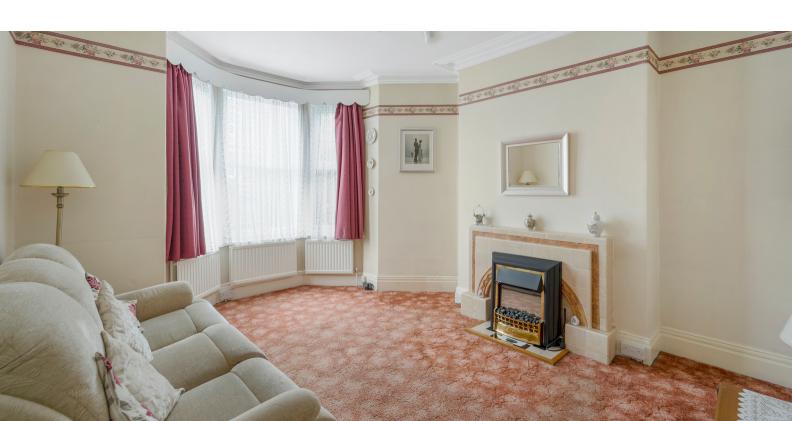

# Living Room

14' 10"  $\times$  12' 2" (4.52m  $\times$  3.71m) UPVC double glazed bay windows to front aspect, radiator and fire place.