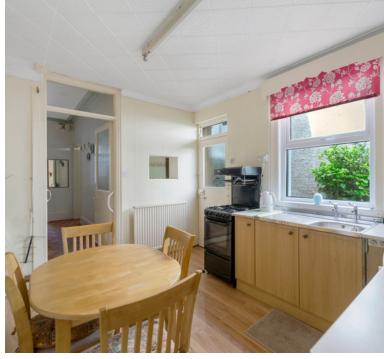

#### Kitchen

12' 2" x 10' 2" (3.71m x 3.10m) UPVC double glazed window to side aspect, door to garden, range of wall to base units inset sink and drainer with mixer taps over, space and plumbing for washing machine, space for cooker, floor mounted boiler, door to pantry with window to rear aspect.