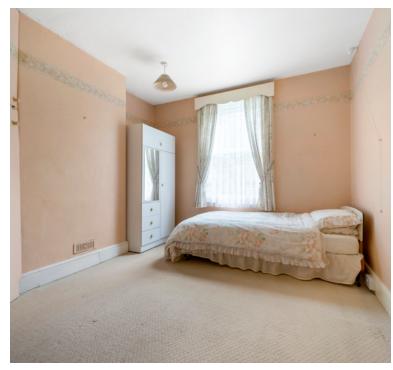

#### **Bedroom One**

14' 10" x 12' 2" (4.52m x 3.71m) UPVC double glazed bay windows to front aspect, radiator..

## **Bedroom Two**

12' 11" x 10' 5" (3.94m x 3.17m) UPVC double glazed window to rear aspect, radiator and storage cupboard

# **Bedroom Three**

11' 11" x 10' 0" (3.63m x 3.05m) UPVC double glazed window to rear aspect, radiator.