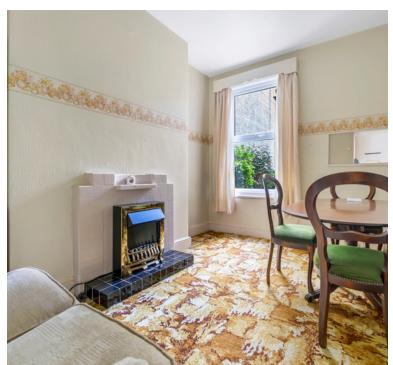

# **Dining Room**

11' 10" x 10' 0" (3.61m x 3.05m) UPVC double glazed window to rear aspect, radiator and fireplace