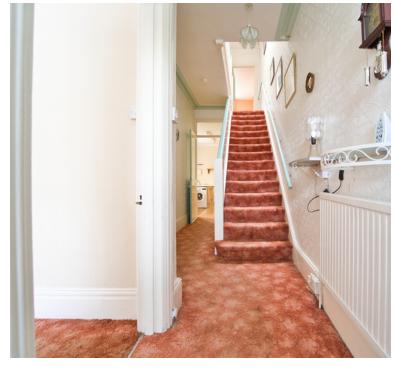

## **Entrance Hall**

Doors to living room, dining room and kitchen, stairs rising to first floor landing, radiator.

# Stairs Rising to First Floor Landing