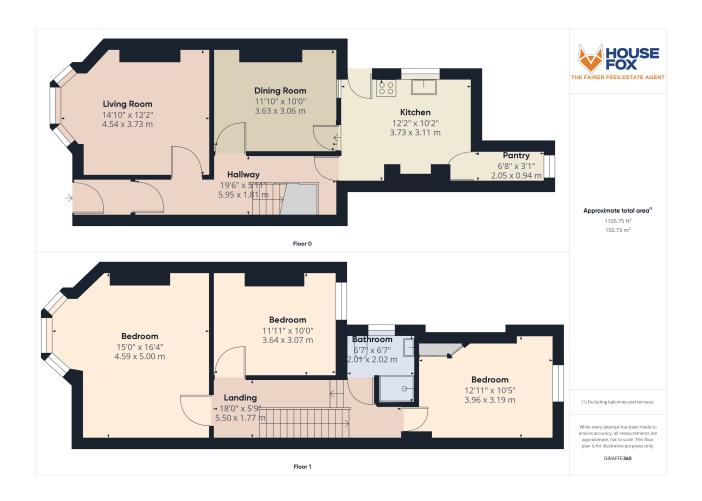

## **Entrance Hall**

Doors to living room, dining room and kitchen, stairs rising to first floor landing, radiator.

# Living Room

14' 10"  $\times$  12' 2" (4.52m  $\times$  3.71m) UPVC double glazed bay windows to front aspect, radiator and fire place.

# **Dining Room**

11' 10" x 10' 0" (3.61m x 3.05m) UPVC double glazed window to rear aspect, radiator and fireplace

#### Kitchen

12' 2" x 10' 2" (3.71m x 3.10m) UPVC double glazed window to side aspect, door to garden, range of wall to base units inset sink and drainer with mixer taps over, space and plumbing for washing machine, space for cooker, floor mounted boiler, door to pantry with window to rear aspect.

#### **Bedroom One**

14' 10" x 12' 2" (4.52m x 3.71m) UPVC double glazed bay windows to front aspect, radiator..

## **Bedroom Two**

12' 11" x 10' 5" (3.94m x 3.17m) UPVC double glazed window to rear aspect, radiator and storage cupboard

# **Bedroom Three**

11' 11" x 10' 0" (3.63m x 3.05m) UPVC double glazed window to rear aspect, radiator.