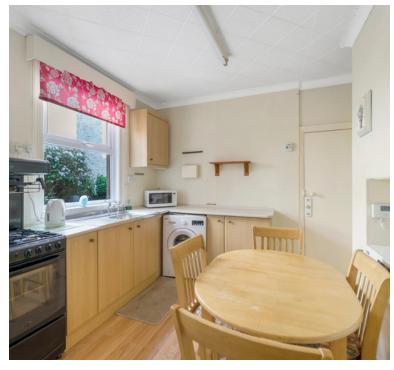

#### Kitchen

12' 2" x 10' 2" (3.71m x 3.10m) UPVC double glazed window to side aspect, door to garden, range of wall to base units inset sink and drainer with mixer taps over, space and plumbing for washing machine, space for cooker, floor mounted boiler, door to pantry with window to rear aspect.