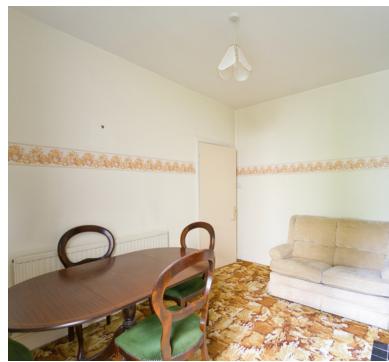

# Living Room

14' 10"  $\times$  12' 2" (4.52m  $\times$  3.71m) UPVC double glazed bay windows to front aspect, radiator and fire place.

# **Dining Room**

11' 10" x 10' 0" (3.61m x 3.05m) UPVC double glazed window to rear aspect, radiator and fireplace