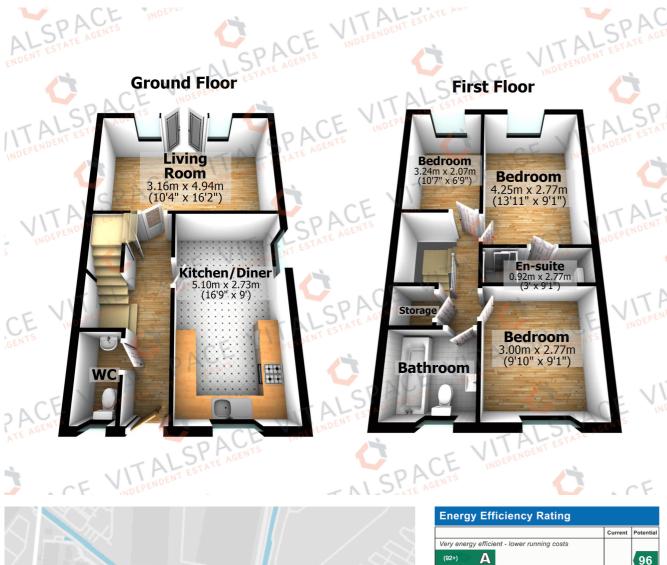

## Moss Road, Stretford, M32 0GT

\*\*NO ONWARD CHAIN\*\* - \*\*VIDEO TOUR\*\* - VITALSPACE ESTATE AGENTS are pleased to offer for sale this immaculately presented, THREE BEDROOM semi detached modern family home located just a short walk from Stretford mall, highly regarded schools and parks. Offering excellent living accommodation, In further detail, this spacious property briefly comprises; a welcoming entrance hallway, downstairs WC and a modern fitted dining kitchen complete with a host of high gloss wall and base units with contrasting worksurfaces above. The kitchen opens into a dining area which provides space for a dining table and chairs if required. To the rear of the property, an generously sized living room can be found with double uPVC doors opening out into the rear garden. To the first floor, a shaped landing provides entry into three well proportioned bedrooms and a contemporary three piece family bathroom with a shower over bath combination. The master bedroom measures 13ft in length and is serviced by a three piece en-suite shower room. Externally, to the front of the property, shaped hedge rows with wrought iron fencing shield can be found with a driveway leading down the side of the property providing excellent off road parking facilities. To the rear, a mainly lawned, spacious timber fenced garden offer a secluded garden area with the further benefit of a paved patio. The property also benefits from uPVC double glazing, gas central heating and offering excellent transport links to the M60 Motorway network, a metro-link line and just a short commute into Manchester city centre, Media city and the Trafford centre. Offered for sale with no onward chain, please contact VitalSpace Estate Agents for further information or to arrange an internal inspection.

## **Features**

- Three bedrooms
- Semi detached property
- Built in 2015
- Modern dining kitchen
- Gas central heating
- uPVC double glazing
- Quiet popular location
- Viewing strongly advised
- Downstairs WC
- No onward chain