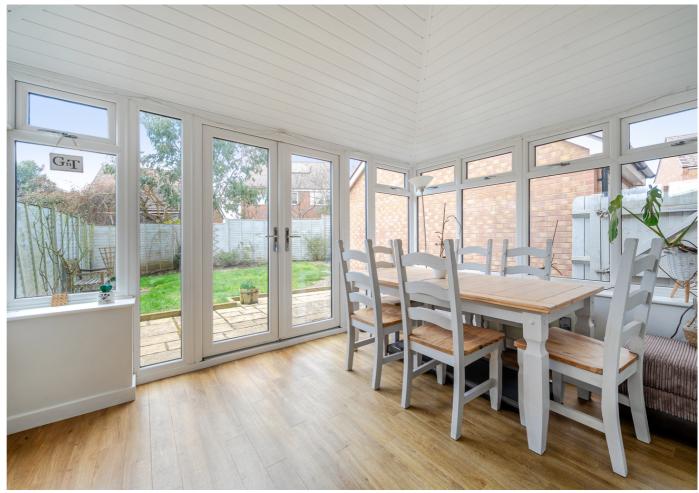

#### Garden Room

With radiator, side and rear aspect double glazed window and doors to the rear garden.

First Floor