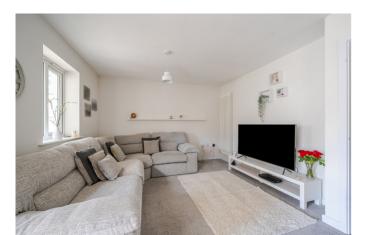

#### Sitting Room

With double glazed window, vertical column radiator and opening into garden room.