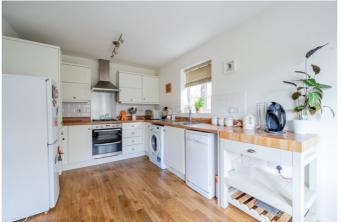

#### Kitchen

With front aspect double glazed window with seat, side aspect double glazed window, matching wall and base units with work surfaces over, built-in oven, grill and cooker hood, space for upright fridge/freezer and space and plumbing for washing machine and dishwasher.