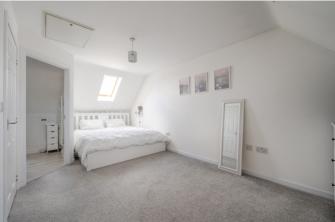

#### Bedroom 1

With front aspect double glazed window and Velux window to rear, radiator, built-in storage housing boiler and double wardrobe, door into ensuite.