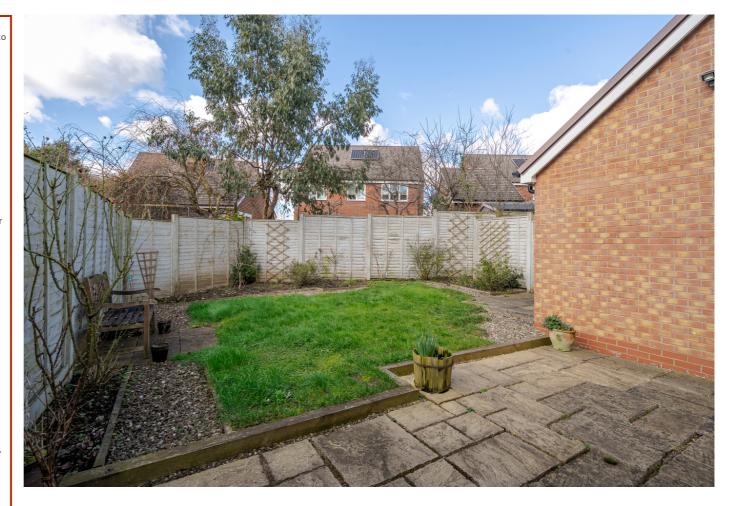

#### Outside

The rear garden is laid to a mixture of patio and lawn with fenced boundaries and side gate leading to driveway and single garage with tandem parking in front.

Approximate Area = 1292 sq ft / 120 sq m Garage = 152 sq ft / 14.1 sq m Total = 1444 sq ft / 134.1 sq m For identification only - Not to scale