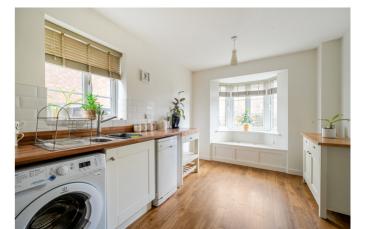

#### Kitchen

With front aspect double glazed window with seat, side aspect double glazed window, matching wall and base units with work surfaces over, built-in oven, grill and cooker hood, space for upright fridge/freezer and space and plumbing for washing machine and dishwasher.