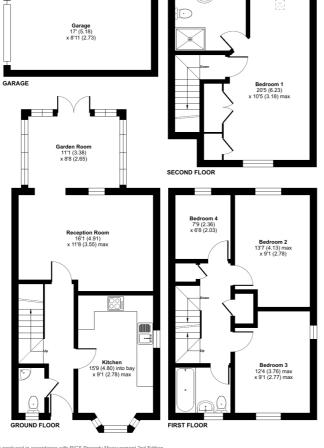

#### Entrance

Through front entrance door into hall with stairs to first floor, radiator, doors into breakfast kitchen, sitting room and WC.

#### Kitchen

With front aspect double glazed window with seat, side aspect double glazed window, matching wall and base units with work surfaces over, built-in oven, grill and cooker hood, space for upright fridge/freezer and space and plumbing for washing machine and dishwasher.

#### wc

With double glazed window, consumer unit, radiator, wash basin and WC.

#### Sitting Room

With double glazed window, vertical column radiator and opening into garden room.

#### Garden Room

With radiator, side and rear aspect double glazed window and doors to the rear garden.

First Floor

#### First Floor Landing

With doors into bedrooms two, three, four, bathroom and airing cupboard with hot water cylinder. Stairs to second floor.

Bedroom 2 With double glazed window and radiator.

Bedroom 3 With double glazed windows and radiator.

Bedroom 4 With double glazed window and radiator.

#### Bathroom With panel bath, mixer tap and shower over, shower screen, wash hand basin, WC, radiator and double glazed window.

#### Second Floor

#### Bedroom 1

With front aspect double glazed window and Velux window to rear, radiator, built-in storage housing boiler and double wardrobe, door into ensuite.

#### Ensuite Shower Room

With double glazed window, heated towel rail, wash hand basin, WC and shower.

#### Outside

The rear garden is laid to a mixture of patio and lawn with fenced boundaries and side gate leading to driveway and single garage with tandem parking in front.

Approximate Area = 1292 sq ft / 120 sq m Garage = 152 sq ft / 14.1 sq m Total = 1444 sq ft / 134.1 sq m For identification only - Not to scale