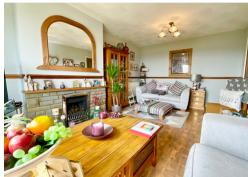

\*PERFECT FOR DOWNSIZING!! 2 BEDROOM, SEMI DETACHED, BUNGALOW ON A LARGE CORNER PLOT WITH LIVING/DINING ROOM, MODERN KITCHEN, BATHROOM, GARAGE & FAR REACHING VIEWS\*

A well presented semi detached bungalow occupying a good size corner plot and enjoying far reaching views over Risca & towards the Bristol Channel. The property offers ideal accommodation for retirement with accommodation comprising: A Upvc conservatory with tiled floor leads to an L shaped entrance hall. The bright lounge/dining room benefits from patio doors open to the garden and enjoying views over Risca. A kitchen is fitted with an extensive range of wall and base units having built in oven and hob. 2 bedrooms have from built in wardrobes and the bathroom benefits from a shower over bath.