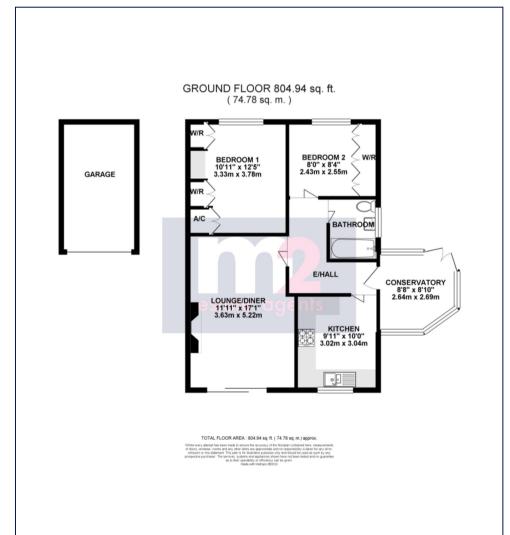

12 Bredon Close, Risca, Newport. NP11 6RB £210,000 Tenure Freehold

- WELL PRESENTED BUNGALOW
- 2 BEDROOMS
- LOUNGE/DINING ROOM
- MODERN KITCHEN
- CONSERVATORY & HALLWAY

- BATHROOM
- GARAGE
- GOOD SIZE CORNER PLOT
- STUNNING VIEWS TOWARDS THE BRISTOL CHANNEL

\*PERFECT FOR DOWNSIZING!! 2 BEDROOM, SEMI DETACHED, BUNGALOW ON A LARGE CORNER PLOT WITH LIVING/DINING ROOM, MODERN KITCHEN, BATHROOM, GARAGE & FAR REACHING VIEWS\*

A well presented semi detached bungalow occupying a good size corner plot and enjoying far reaching views over Risca & towards the Bristol Channel. The property offers ideal accommodation for retirement with accommodation comprising: A Upvc conservatory with tiled floor leads to an L shaped entrance hall. The bright lounge/dining room benefits from patio doors open to the garden and enjoying views over Risca. A kitchen is fitted with an extensive range of wall and base units having built in oven and hob. 2 bedrooms have from built in wardrobes and the bathroom benefits from a shower over bath.

Outside: the property occupies a good size, landscaped corner plot. The front being mainly laid to lawn with inset beds partially enclosed by shrubs. To the side a seating area with gate opening to a green. Terrace garden to the rear with steps leading to the single garage located in block.