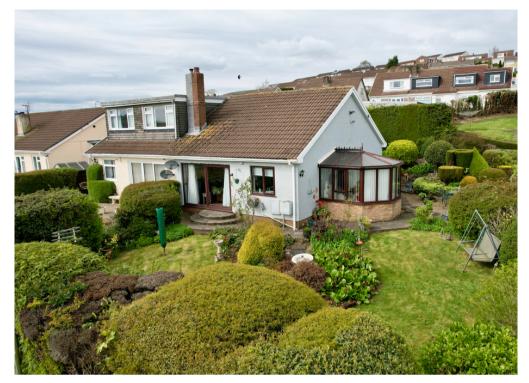

12 Bredon Close, Risca, Newport. NP11 6RB £210,000 Tenure Freehold

- WELL PRESENTED BUNGALOW
- 2 BEDROOMS
- LOUNGE/DINING ROOM
- MODERN KITCHEN
- CONSERVATORY & HALLWAY

- BATHROOM
- GARAGE
- GOOD SIZE CORNER PLOT
- STUNNING VIEWS TOWARDS THE BRISTOL CHANNEL

\*PERFECT FOR DOWNSIZING!! 2 BEDROOM, SEMI DETACHED, BUNGALOW ON A LARGE CORNER PLOT WITH LIVING/DINING ROOM, MODERN KITCHEN, BATHROOM, GARAGE & FAR REACHING VIEWS\*

A well presented semi detached bungalow occupying a good size corner plot and enjoying far reaching views over Risca & towards the Bristol Channel. The property offers ideal accommodation for retirement with accommodation comprising: A Upvc conservatory with tiled floor leads to an L shaped entrance hall. The bright lounge/dining room benefits from patio doors open to the garden and enjoying views over Risca. A kitchen is fitted with an extensive range of wall and base units having built in oven and hob. 2 bedrooms have from built in wardrobes and the bathroom benefits from a shower over bath.

Outside: the property occupies a good size, landscaped corner plot. The front being mainly laid to lawn with inset beds partially enclosed by shrubs. To the side a seating area with gate opening to a green. Terrace garden to the rear with steps leading to the single garage located in block.