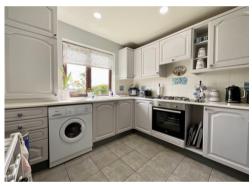

\*PERFECT FOR DOWNSIZING!! 2 BEDROOM, SEMI DETACHED, BUNGALOW ON A LARGE CORNER PLOT WITH LIVING/DINING ROOM, MODERN KITCHEN, BATHROOM, GARAGE & FAR REACHING VIEWS\*

A well presented semi detached bungalow occupying a good size corner plot and enjoying far reaching views over Risca & towards the Bristol Channel. The property offers ideal accommodation for retirement with accommodation comprising: A Upvc conservatory with tiled floor leads to an L shaped entrance hall. The bright lounge/dining room benefits from patio doors open to the garden and enjoying views over Risca. A kitchen is fitted with an extensive range of wall and base units having built in oven and hob. 2 bedrooms have from built in wardrobes and the bathroom benefits from a shower over bath.