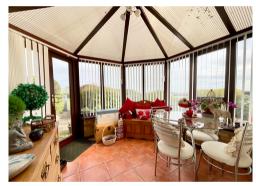

\*PERFECT FOR DOWNSIZING!! 2 BEDROOM, SEMI DETACHED, BUNGALOW ON A LARGE CORNER PLOT WITH LIVING/DINING ROOM, MODERN KITCHEN, BATHROOM, GARAGE & FAR REACHING VIEWS\*

A well presented semi detached bungalow occupying a good size corner plot and enjoying far reaching views over Risca & towards the Bristol Channel. The property offers ideal accommodation for retirement with accommodation comprising: A Upvc conservatory with tiled floor leads to an L shaped entrance hall. The bright lounge/dining room benefits from patio doors open to the garden and enjoying views over Risca. A kitchen is fitted with an extensive range of wall and base units having built in oven and hob. 2 bedrooms have from built in wardrobes and the bathroom benefits from a shower over bath.