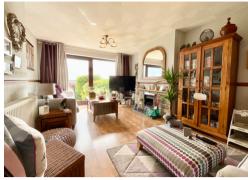

\*PERFECT FOR DOWNSIZING!! 2 BEDROOM, SEMI DETACHED, BUNGALOW ON A LARGE CORNER PLOT WITH LIVING/DINING ROOM, MODERN KITCHEN, BATHROOM, GARAGE & FAR REACHING VIEWS\*

A well presented semi detached bungalow occupying a good size corner plot and enjoying far reaching views over Risca & towards the Bristol Channel. The property offers ideal accommodation for retirement with accommodation comprising: A Upvc conservatory with tiled floor leads to an L shaped entrance hall. The bright lounge/dining room benefits from patio doors open to the garden and enjoying views over Risca. A kitchen is fitted with an extensive range of wall and base units having built in oven and hob. 2 bedrooms have from built in wardrobes and the bathroom benefits from a shower over bath.