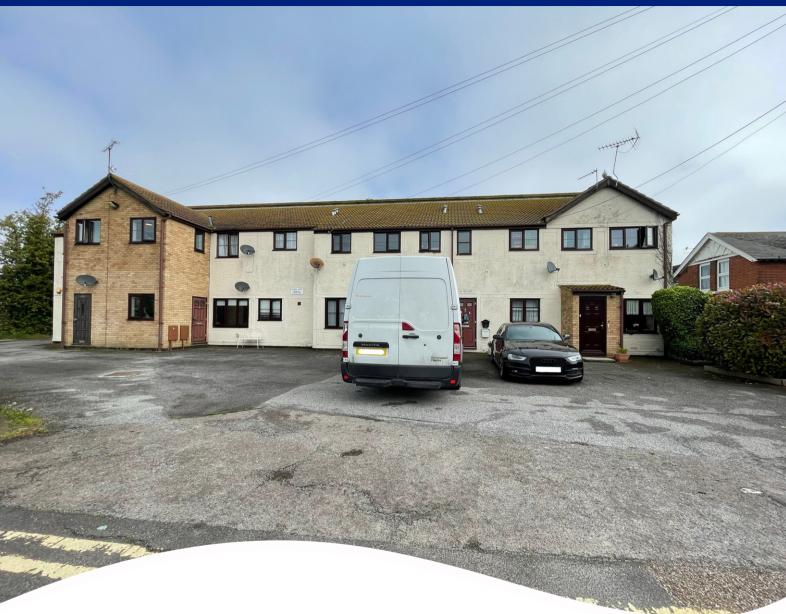

# Flat 5 Waypond Court, Wellesley Road, Clacton-on-Sea, Essex. CO15 3PW

- Ground Floor Apartment
- One Double Bedroom
- Modern Kitchen & Bathroom
- Non-Allocated Parking

- Close To Town and Mainline Railway Station
- Double Glazed Throughout
- 997 Years Remaining On Lease
- Service Charge £80PCM Including Ground Rent

# PROPERTY DESCRIPTION

Located in the heart of CLACTON-ON-SEA and ideal for a First Time Buyer or Buy To Let, My Moving Places have the pleasure in offering For Sale this MODERN ONE BEDROOM GROUND FLOOR PURPOSE BUILT FLAT. Internally a Long Hall gives way to the Bedroom, Modern Shower Room with Double Length Shower, Kitchen with Integrated Appliances and the Lounge which the current owner is using for a Second Bedroom. Externally there is Non-Allocated Parking and Bin Area. We have been advised by the vendor that the lease is approximately 997 Years Remaining and Service Charge is £80 Per Calendar Month which includes Ground Rent and all costs. In our opinion a viewing is essential to appreciate the central location of this well finished home.

# **COMMUNAL AREAS**

Communal Halls, non-allocated parking and bin area.