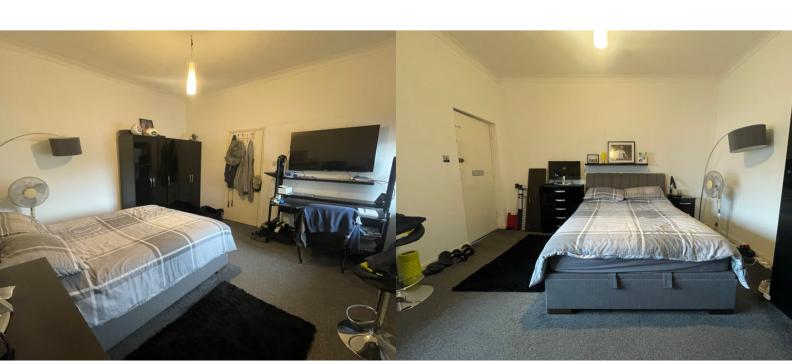

# **LOUNGE**

13' 6" x 13' 3" (4.11m x 4.04m) Double glazed window to front aspect, wooden entrance door from communal halls, fitted carpet, wall mounted electric heater.

# **BEDROOM**

11' 3" x 10' 4" (3.43m x 3.15m) Double glazed window to rear aspect, fitted carpet, wall mounted electric heater.