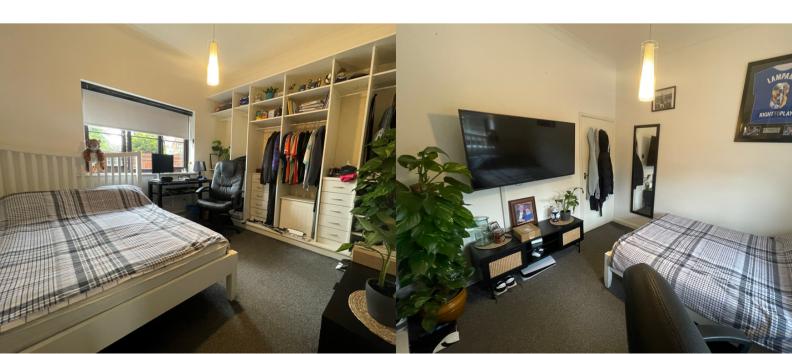

# **LOUNGE**

13' 6" x 13' 3" (4.11m x 4.04m) Double glazed window to front aspect, wooden entrance door from communal halls, fitted carpet, wall mounted electric heater.

# **BEDROOM**

11' 3" x 10' 4" (3.43m x 3.15m) Double glazed window to rear aspect, fitted carpet, wall mounted electric heater.