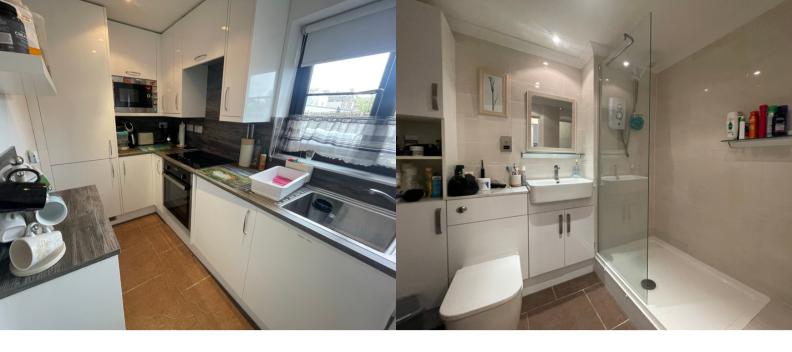

# **KITCHEN**

9' 8" x 5' 6" (2.95m x 1.68m) Range of matching high gloss white eye level, base and drawer units, square edge work surface inset stainless steel sink and drainer unit with mixer tap. Integrated four ring electric hob with extractor over and oven below, integrated microwave and 70/30 fridge freezer. Double glazed window to front aspect, wall mounted air conditioning/heater unit, tiled flooring.

# **SHOWER ROOM**

White suite comprising low level WC, vanity wash hand basin and double length shower with electric power shower. Wall mounted electric heated towel rail, fully tiled walls and floor.