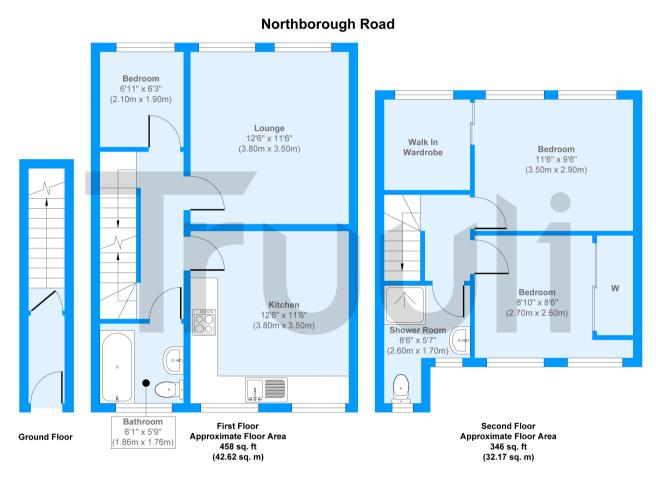

## Northborough Road, London, SW16

£320,000 Leasehold

- Two bathrooms
- Separate eat in kitchen
- Three bedroom duplex apartment
- Well maintained and presented
- Close to Northborough Road Playground
- Easy access of Norbury train station

## Northborough Road, London, SW16

£320,000 Leasehold

\*\*\* Vendors comments \*\*\* "Our home caught our attention due to its spaciousness and features, including three bedrooms, two bathrooms, a large kitchen and lounge, plenty of storage space, natural light, Velux window and double glazing. It is a secure and peaceful environment with friendly neighbours. We have lived here for a decade after purchasing it in November 2012. In 2016, I redecorated and re-carpeted the property and installed a custom-built security gate at the downstairs entrance door...."

Approx. Gross Internal Floor Area 804 sq. ft / 74.79 sq. m
Produced by Elements Property