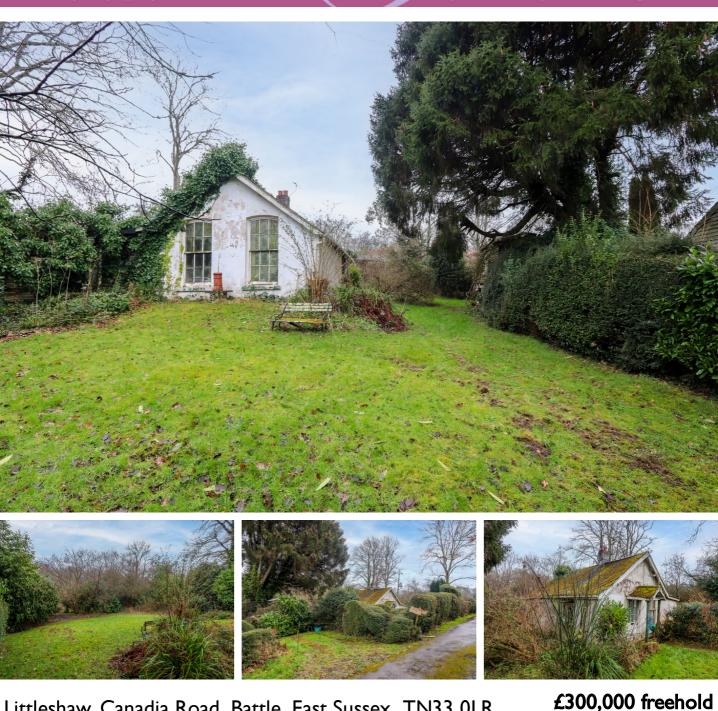

## Littleshaw, Canadia Road, Battle, East Sussex TN33 0LR

An interesting opportunity to acquire a dilapidated detached house that is considered to offer potential for redevelopment, subject to necessary consents. Set in a quiet and tucked away location at the end of a no-through road, amidst large and established gardens that fall away to the rear, all located on the rural outskirts of Battle.

Development Opportunity

**Delapidated House** requires Demolishing 0.386 Acres (est.)

End of No-Through Road

**Backing onto Fields** 

**Off-Road Parking** 

**Outskirts of Battle** 

Established Gardens