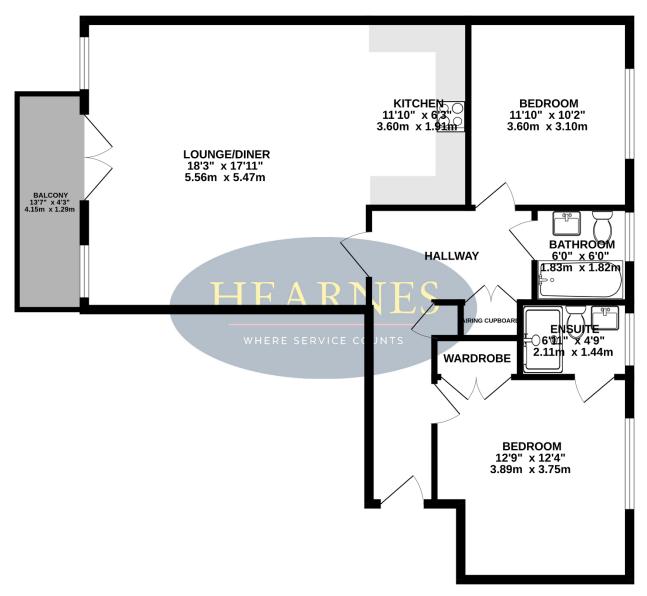

## TOTAL FLOOR AREA: 880 sq.ft. (81.7 sq.m.) approx.

Whilst every attempt has been made to ensure the accuracy of the floorplan contained here, measurements of doors, windows, rooms and any other items are approximate and no responsibility is taken for any error, omission or mis-statement. This plan is for illustrative purposes only and should be used as such by any prospective purchaser. The services, systems and appliances shown have not been tested and no guarantee as to their operability or efficiency can be given.