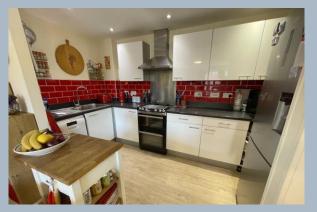

- First floor 2 double bedroom, 2 bathroom apartment built in 2005
- Lovely sizeable south facing balcony
- Generous multifunctional open plan kitchen/lounge/dining room
- Fitted white high gloss kitchen units with integrated dishwasher, fridge/freezer, electric oven complemented with high gloss units
- Recently re-tiled and fitted bathroom and ensuite shower room to bedroom one
- Secure underground parking and bike store
- Passenger lift to all floors
- Slim line electric heaters and double glazing throughout
- Pet friendly development (permission required from managing agent)
- Vendors suited so can accommodate a quick sale!