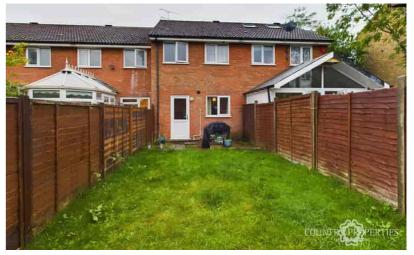

#### Rear Garden

Paved slab area leading from the kitchen, with small dwarf wall leading to a mainly laid to lawn area. Shed at back, gate leading to allocated car parking space at the rear of property, outdoor tap.