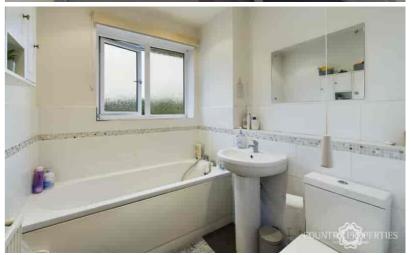

#### **Bathroom**

Three piece bathroom suite comprising of low level WC with dual flush, pedestal sink basing with Chrome mixer tap, panel bath with Chrome mixer tap and shower attachment, tiled effect lino flooring, radiator, obscured double glazed UPVC windows overlooking the garden, spotlights, shaver point.