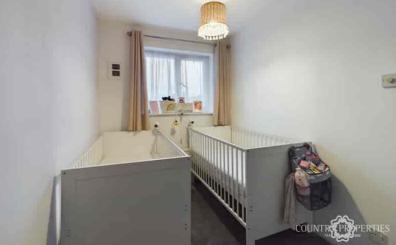

#### **Bedroom Two**

Carpeted, radiator, double glazed UPVC windows overlooking the garden.