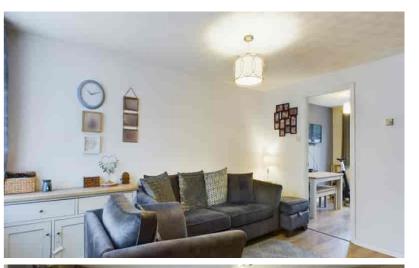

#### **Living Room**

Continuation of laminate flooring, carpeted stairs leading to first floor, radiator, double glazed UPVC windows overlooking the front, phone line, Virgin Media point, door leading into kitchen.