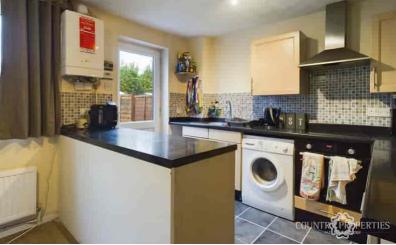

#### Kitchen/Diner

Continuation of laminate flooring, radiator, double glaze UPVC window overlooking the garden, UPVC patio door leading to garden, wall mounted boiler. Selection of wall and floor storage cupboards, space for under the counter fridge and freezer, under the counter washing machine. Integrated Bosch cooker with integrated hob and extractor hood above, mosaic style splash back, 1 1/2 sink basin with Chrome mixer tap, Virgin Media access point.