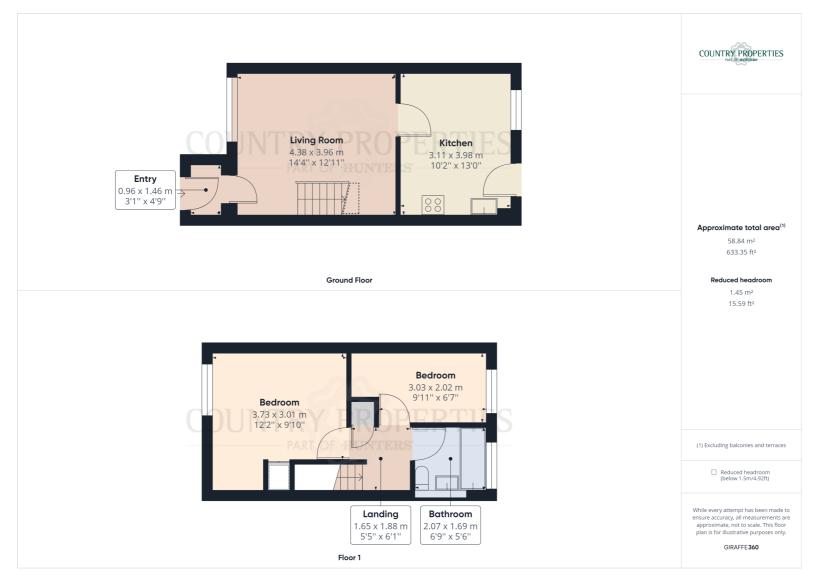

#### **Ground Floor**

#### **Entrance Hall**

Laminated flooring, spotlight, radiator, door leading into living room, UPVC front door with obscured glass.

#### **Living Room**

Continuation of laminate flooring, carpeted stairs leading to first floor, radiator, double glazed UPVC windows overlooking the front, phone line, Virgin Media point, door leading into kitchen.

#### Kitchen/Diner

Continuation of laminate flooring, radiator, double glaze UPVC window overlooking the garden, UPVC patio door leading to garden, wall mounted boiler. Selection of wall and floor storage cupboards, space for under the counter fridge and freezer, under the counter washing machine. Integrated Bosch cooker with integrated hob and extractor hood above, mosaic style splash back, 1 1/2 sink basin with Chrome mixer tap, Virgin Media access point.

### First Floor

# Landing

Carpeted, doors leading to master bedroom, bedroom two and bathroom. Door leading to Airing cupboard and loft access.

#### **Master Bedroom**

Carpeted, radiator, double glazed UPVC windows overlooking the front, over the stair storage could be used as a built in wardrobe.

#### **Bedroom Two**

Carpeted, radiator, double glazed UPVC windows overlooking the garden.

#### **Bathroom**

Three piece bathroom suite comprising of low level WC with dual flush, pedestal sink basing with Chrome mixer tap, panel bath with Chrome mixer tap and shower attachment, tiled effect lino flooring, radiator, obscured double glazed UPVC windows overlooking the garden, spotlights, shaver point.