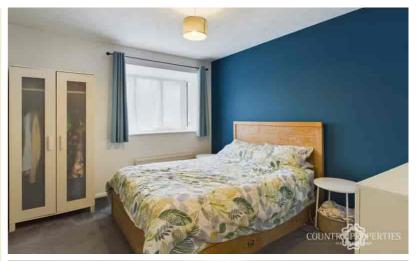

#### **Master Bedroom**

Carpeted, radiator, double glazed UPVC windows overlooking the front, over the stair storage could be used as a built in wardrobe.