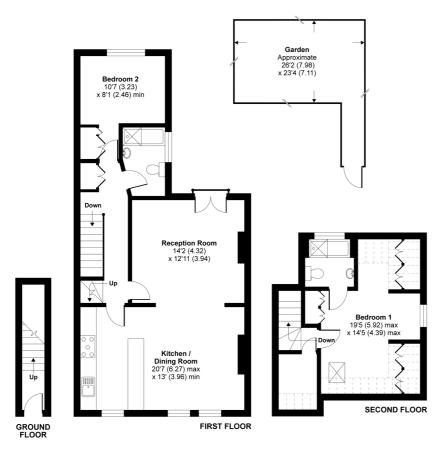

## Heathfield Gardens, London, W4

Approximate Area = 1031 sq ft / 95.7 sq m Limited Use Area(s) = 89 sq ft / 8.3 sq m Total = 1120 sq ft / 104 sq m For identification only - Not to scale

Floor plan produced in accordance with RICS Property Measurement Standards incorporating International Property Measurement Standards (IPMS2 Residential). © nichecom 2021. Produced for Cow & Co Properties Ltd. REF: 701757