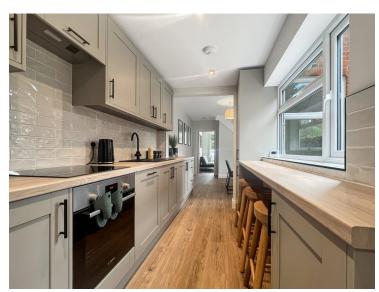

arket this charming bay-fronted three bedroom semi detached house dating back to the early 1900s. Having recently undergone an extensive renovation project, this well established property has been finished to an excellent standard throughout, lending itself perfectly to a buyer seeking a low maintenance family home. Occupying a sought after location South of the Braintree Town Centre, the property features a lounge with a box-bay window, a separate dining room, a fully fitted kitchen with an excellent range of appliances and a breakfast bar, a high specification family bathroom, and three well appointed bedrooms.



Call to view 01376 337400



### Property Details.

#### Living Room



14' 1" x 10' 9" (4.29m x 3.28m)

#### **Dining Room**



14' 1" x 10' 9" (4.29m x 3.28m)

#### Kitchen



12' 2" x 6' 8" (3.71m x 2.03m)

#### Family Bathroom



**Master Bedroom** 



11' 4" x 10' 9" (3.45m x 3.28m)

## Property Details.

#### **Bedroom Two**



10' 3" x 7' 6" (3.12m x 2.29m)

#### **Bedroom Three**

12' 2" x 6' 2" (3.71m x 1.88m)

#### Outside

#### Landscaped Rear Garden



### Property Details.

#### **Floorplans**

#### Location



We have not carried out a structural survey and the services, appliances and specific fittings have not been tested. All photographs, measurements, floor plans and distances referred to are given as a guide only and should not be relied upon for the purchase of carpets or any other fixtures or fittings. Gardens, roof terraces, balconies and communal gardens as well as tenure and lease details cannot have their accuracy guaranteed for intendin