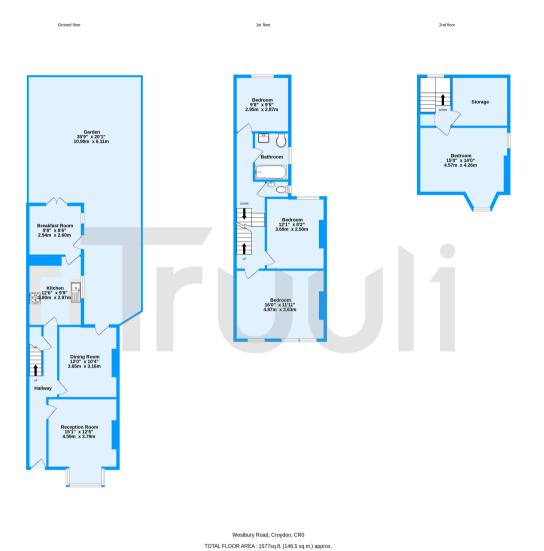

## Truuli

Westbury Road, Croydon, Surrey, CR0

£550,000 Freehold

- Four double bedrooms
- Scope to extend further
- Period features throughout
- Three piece bathroom suite and a separate W.C
- Arranged over three floors
- Close to transport & amenities

## £550,000 Freehold

Occupying over 1500 sqft of living space, with the potential to extend further, this large Victorian semi-detached house on Westbury Road is available to view.

Westbury Road is a residential road located between Sydenham Road and Selhurst Road allowing you to be within close proximity to Selhurst Rail Station and is also a reasonable distance to East Croydon Station.

are approximate. Not to scale. Illustrative pu Made with Metropix ©2023