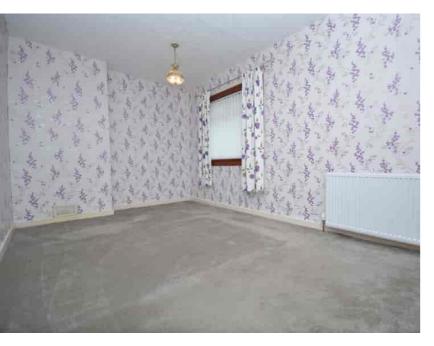

## Bedroom One

4.60m x 2.79m (15' 1" x 9' 2") Generous double bedroom with soft neutral decor, practical storage cupboard, fitted carpet and a double glazed window to the rear.

### Bedroom Two

 $3.80m \times 2.92m (12' 6" \times 9' 7")$  A spacious double bedroom offering a practical storage cupboard, fitted carpet and a double glazed window to the rear. Requires wall coverings.