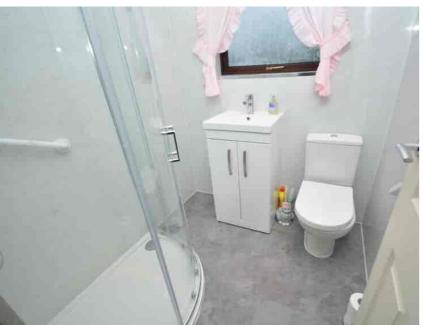

### Shower Room

1.78m x 1.69m (5' 10" x 5' 7") Completing the accommodation is the family shower room comprising of a wash hand basin and vanity unit, wc, corner shower cubicle with mains shower, wet wall finish, ceiling spotlights, vinyl flooring and a double glazed opaque window to the rear.