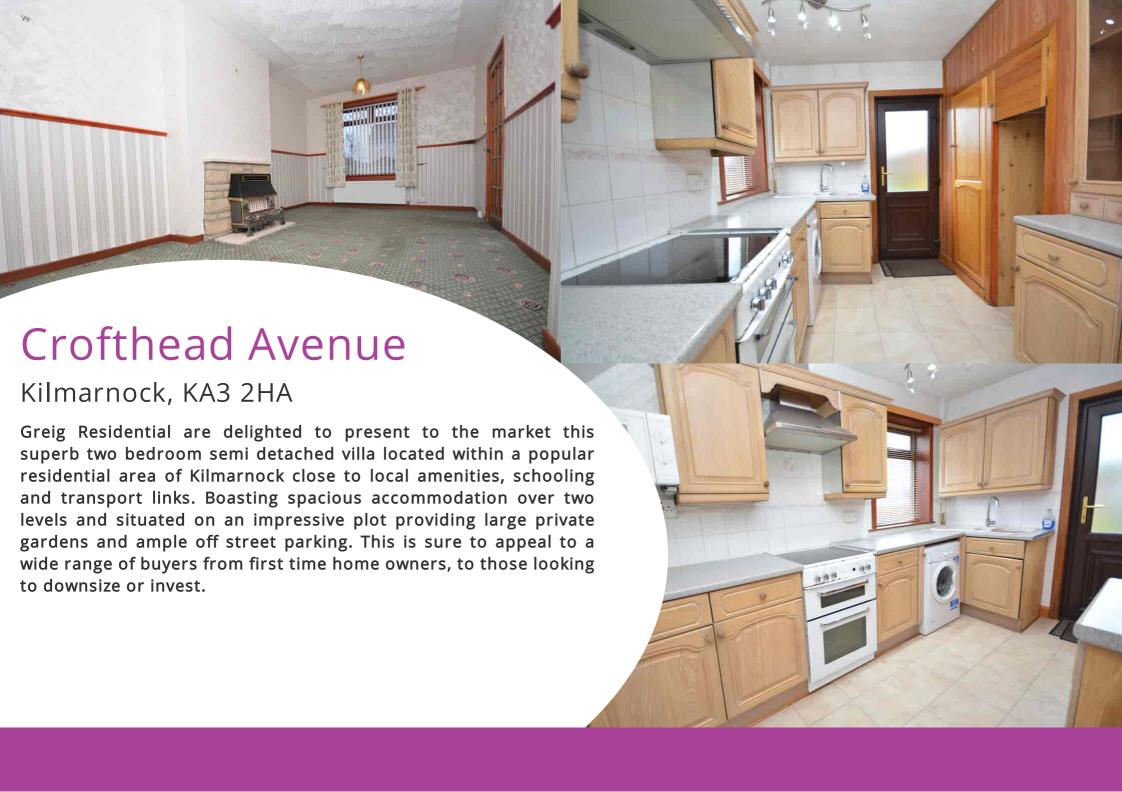

#### Kitchen

3.58m x 2.70m (11' 9" x 8' 10") Fully fitted dining sized kitchen complete with ample wall and base storage units with complementary work surface, plumbing and space for cooker, washing machine and fridge freezer, composite sink and drainer, neutral decor, tiled splash back, tiled flooring, a double glazed window to the side and a door to the rear garden.