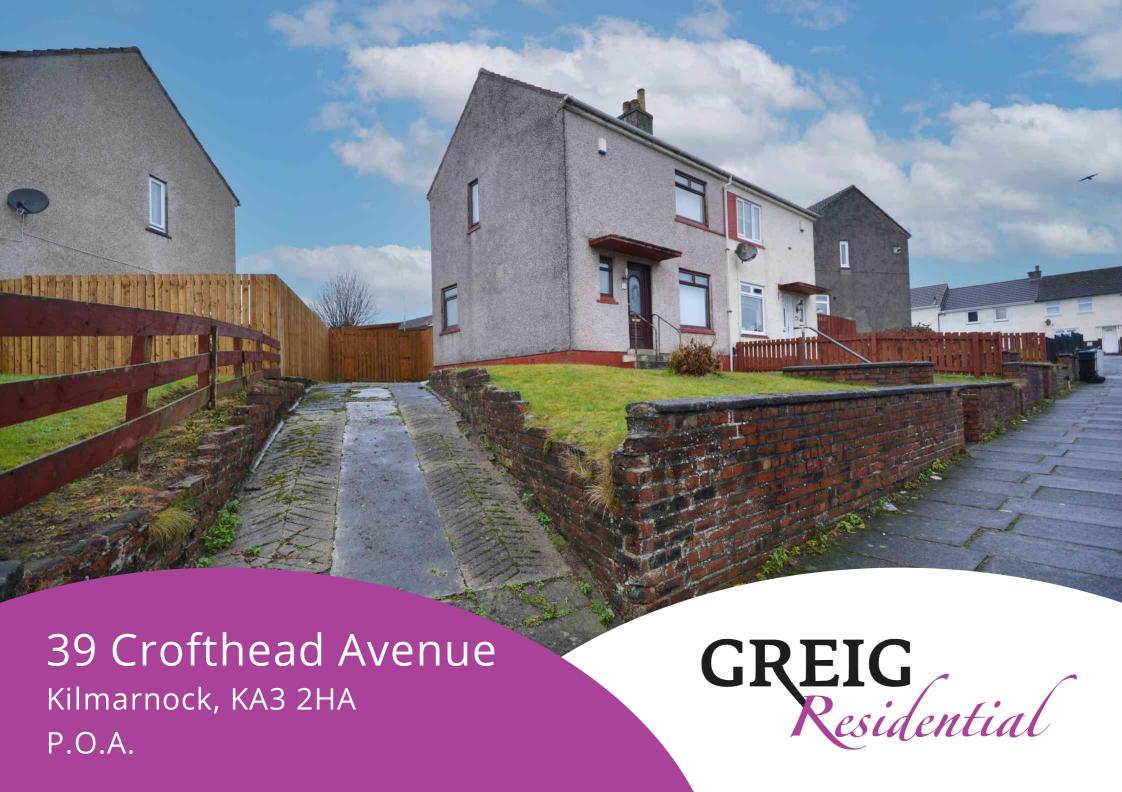

# Externally

This property boasts gardens to the front, side and rear. The front garden is complete with a wall manicures lawn and concrete driveway to the side allowing for ample off street parking. The rear garden offer a large lawn are and paved patio perfect for al fresco dining and entertaining.