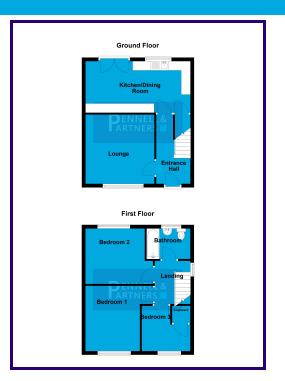

## **ENTRANCE HALL**

## LOUNGE

3.76m x 3.79m (12' 4" x 12' 5")

# KITCHEN/DINER

5.73m x 2.81m (18' 10" x 9' 3")

## FIRST FLOOR

## **BEDROOM ONE**

3.05m x 3.07m (10' 0" x 10' 1")

## **BEDROOM TWO**

3.23m x 3.05m (10' 7" x 10' 0")

## **BEDROOM THREE**

2.66m x 2.48m (8' 9" x 8' 2")

### **BATHROOM**

2.40m x 1.67m (7' 10" x 5' 6")