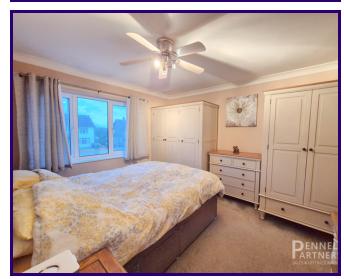

## **BEDROOM ONE**

3.05m x 3.07m (10' 0" x 10' 1")

## **BEDROOM TWO**

3.23m x 3.05m (10' 7" x 10' 0")

## **BEDROOM THREE**

2.66m x 2.48m (8' 9" x 8' 2")