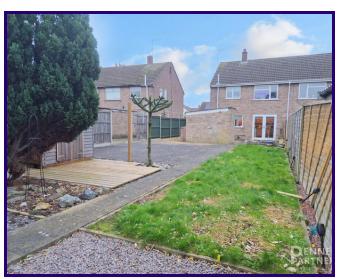

## **OUTSIDE**

Rear garden laid to lawn, with patio and decked seating areas.

Brick built store and gravel driveway to the side and front of the property