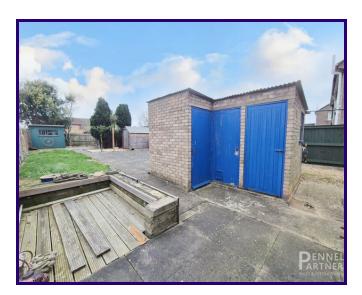

## **OUTSIDE**

Rear garden laid to lawn, with patio and decked seating areas.

Brick built store and gravel driveway to the side and front of the property