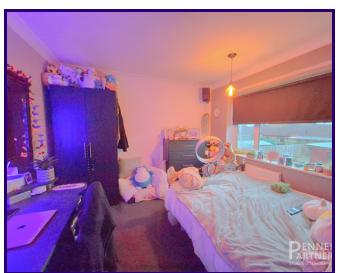

## **BEDROOM ONE**

3.05m x 3.07m (10' 0" x 10' 1")

## **BEDROOM TWO**

3.23m x 3.05m (10' 7" x 10' 0")

## **BEDROOM THREE**

2.66m x 2.48m (8' 9" x 8' 2")