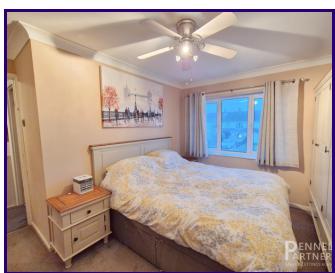

## **BEDROOM ONE**

3.05m x 3.07m (10' 0" x 10' 1")

## **BEDROOM TWO**

3.23m x 3.05m (10' 7" x 10' 0")

## **BEDROOM THREE**

2.66m x 2.48m (8' 9" x 8' 2")