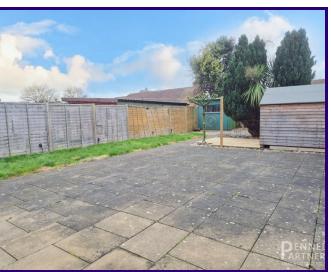

The property is in excellent condition throughout, with a stylish bathroom and a large rear garden featuring a patio and decked seating areas, perfect for outdoor entertaining. Additionally, a gravel driveway to the front and side of the house provides ample off-road parking.

## **OUTSIDE**

Rear garden laid to lawn, with patio and decked seating areas.

Brick built store and gravel driveway to the side and front of the property