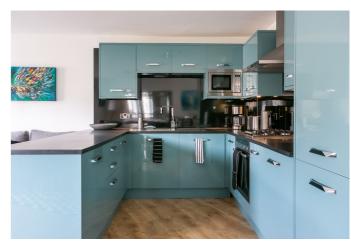

A welcoming entrance hall, with two cupboards, is finished with light neutral decor and modern, wood-effect flooring, which continues throughout most of the flat. A spacious, southwesterly-facing room enjoys plenty of natural light from generous glazing, including French doors, which open onto a Juliet balcony. A versatile floor plan offers space for both lounge and dining furniture and includes a stylish, contemporary kitchen. The kitchen comprises an integrated oven, a gas hob, a stainless-steel canopy, a microwave, a fridge/freezer and a washing machine.