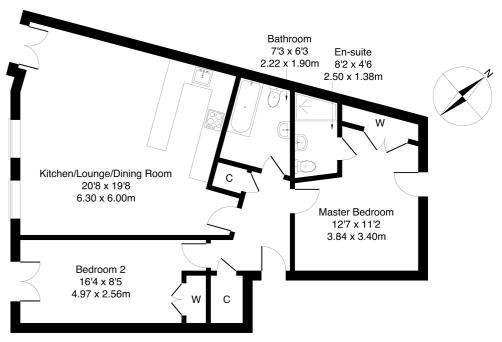

Comprises an entrance hall, open-plan living/dining room and kitchen, two double bedrooms, an en-suite shower room and a bathroom.

Highlights include a stylish fitted kitchen, with integrated NEFF appliances, excellent storage, including fitted wardrobes, modern bathroom suites and contemporary flooring.

Also opening onto Juliet balconies, two well-proportioned bedrooms continue the stylish presentation of the living space and maximise floor space with integrated wardrobe storage. The master bedroom further benefits from its own en-suite shower room.

Completing the accommodation, a good-sized bathroom includes a three-piece suite, a shower attachment and tiled splash walls.

## mov<sup>8</sup> 2/5 Tytler Court, Edinburgh EH8 8HJ

Approximate Gross Internal Area: (926 sq ft - 86 sq m.)

Legal Disclaimer: Floor-plan and measurements are for illustrative guidance only, and not intended to form part of any contract.