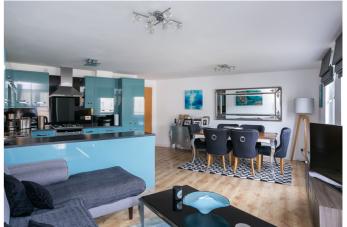

A welcoming entrance hall, with two cupboards, is finished with light neutral decor and modern, wood-effect flooring, which continues throughout most of the flat. A spacious, southwesterly-facing room enjoys plenty of natural light from generous glazing, including French doors, which open onto a Juliet balcony. A versatile floor plan offers space for both lounge and dining furniture and includes a stylish, contemporary kitchen. The kitchen comprises an integrated oven, a gas hob, a stainless-steel canopy, a microwave, a fridge/freezer and a washing machine.