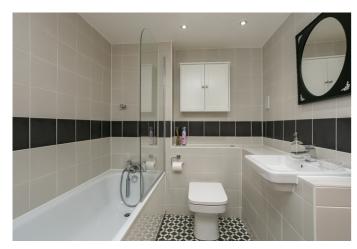

Completing the accommodation, a good-sized bathroom includes a three-piece suite, a shower attachment and tiled splash walls.