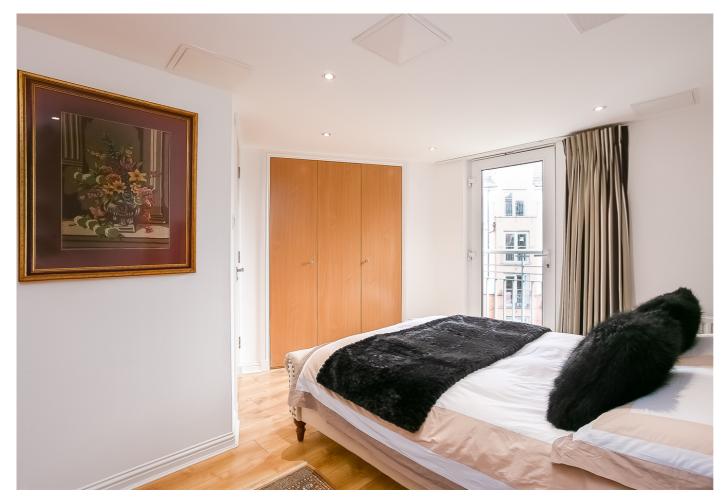

A welcoming entrance hall, with two cupboards, is finished with light neutral decor and modern, wood-effect flooring, which continues throughout most of the flat. A spacious, southwesterly-facing room enjoys plenty of natural light from generous glazing, including French doors, which open onto a Juliet balcony. A versatile floor plan offers space for both lounge and dining furniture and includes a stylish, contemporary kitchen. The kitchen comprises an integrated oven, a gas hob, a stainless-steel canopy, a microwave, a fridge/freezer and a washing machine.

Also opening onto Juliet balconies, two well-proportioned bedrooms continue the stylish presentation of the living space and maximise floor space with integrated wardrobe storage. The master bedroom further benefits from its own en-suite shower room.