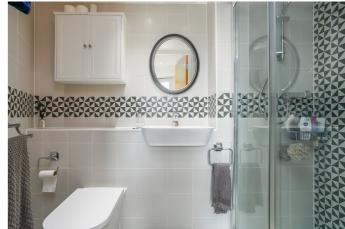

Completing the accommodation, a good-sized bathroom includes a three-piece suite, a shower attachment and tiled splash walls.