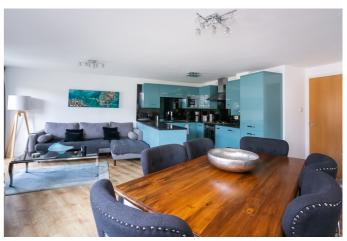

A welcoming entrance hall, with two cupboards, is finished with light neutral decor and modern, wood-effect flooring, which continues throughout most of the flat. A spacious, southwesterly-facing room enjoys plenty of natural light from generous glazing, including French doors, which open onto a Juliet balcony. A versatile floor plan offers space for both lounge and dining furniture and includes a stylish, contemporary kitchen. The kitchen comprises an integrated oven, a gas hob, a stainless-steel canopy, a microwave, a fridge/freezer and a washing machine.