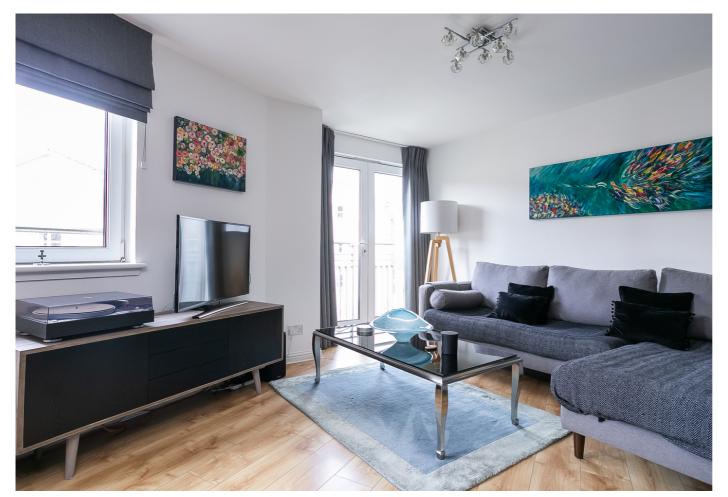

A welcoming entrance hall, with two cupboards, is finished with light neutral decor and modern, wood-effect flooring, which continues throughout most of the flat. A spacious, southwesterly-facing room enjoys plenty of natural light from generous glazing, including French doors, which open onto a Juliet balcony. A versatile floor plan offers space for both lounge and dining furniture and includes a stylish, contemporary kitchen. The kitchen comprises an integrated oven, a gas hob, a stainless-steel canopy, a microwave, a fridge/freezer and a washing machine.