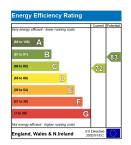

1ST FLOOR 721 sq.ft. (67.0 sq.m.) approx

TOTAL FLOOR AREA: 2042 sq.ft. (189.7 sq.m.) approx

Whilst every attempt has been made to ensure the accuracy of the floorplan contained here, measurements of doors, windows, rooms and any other items are approximate and no responsibility is taken for any error, omission or mis-statement. This plan is for illustrative purposes only and should be used as such by any prospective purchaser. The services, systems and appliances shown have not been tested and no guarantee as to their operability or efficiency can be given.