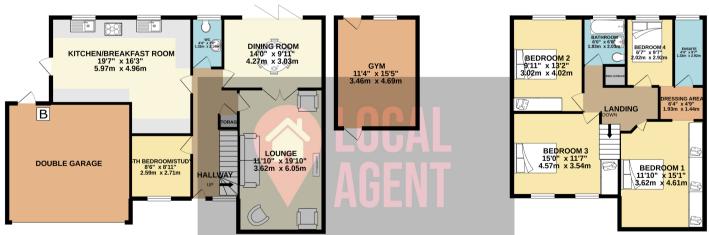

1ST FLOOR 721 sq.ft. (67.0 sq.m.) approx

TOTAL FLOOR AREA: 2042 sq.ft. (189.7 sq.m.) approx

Whilst every attempt has been made to ensure the accuracy of the floorplan contained here, measurements of doors, windows, rooms and any other items are approximate and no responsibility is taken for any error, omission or mis-statement. This plan is for illustrative purposes only and should be used as such by any prospective purchaser. The services, systems and appliances shown have not been tested and no guarantee as to their operability or efficiency can be given.