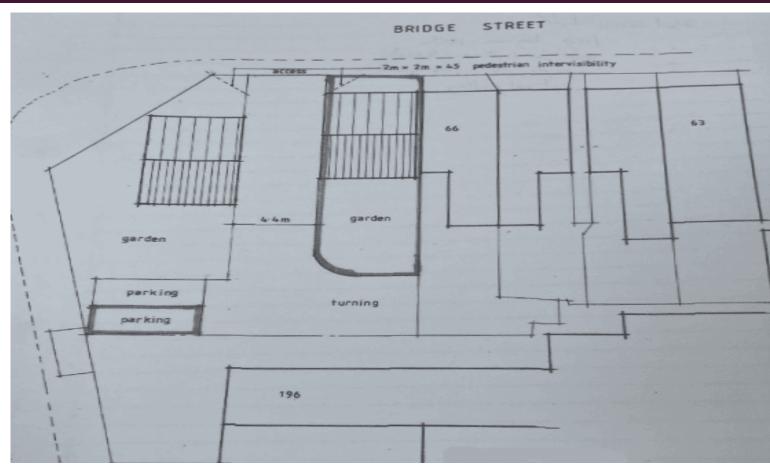

• Erewash Borough Council Ref: 0323/0069

- · Freehold Residential Development Plot
- · Outline Planning For 1 Residential Dwelling
- Located In A Busy Residential Area Of Cotmanhay
- Situated on Corner of Bridge Street & Cotmanhay Road
- Close to Amenities & Schools
- Highlighted Images for Illustration Purposes only
- Outline Planning Granted 12/03/2020

\*\*\* RESIDENTIAL BUILDING PLOT FOR ONE DETACHED HOUSE \*\*\* Offering for sale this freehold residential development plot in a busy residential location with outline planning for a detached two storey residential property with associated access.