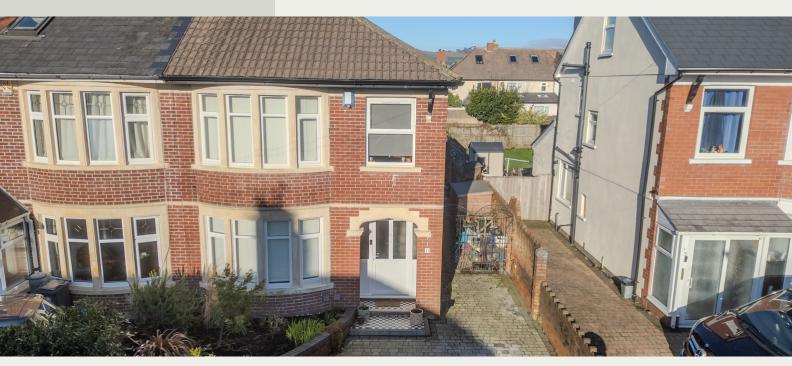

## Property Descriptions

A recently extended and completely renovated red-brick bay-fronted semi-detached dwelling located on Pum Erw Road, which is a popular residential location off Heathway and within a short walk of local amenities as well as the UHW.

The accommodation briefly comprises storm porch, entrance hall, cloakroom/wc, living room, a fantastic open plan kitchen/diner/family room with a vaulted ceiling and bi-fold doors opening out to the rear patio and garden, utility room, three bedrooms and a family bathroom. The property further benefits from a recently installed gas central heating system, recently re-wired, off-road parking via newly laid drive and a low maintenance enclosed rear garden.

Situated in the sought-after Heath district of Cardiff, Pum Erw Road offers a prime residential setting known for its charming 1930s homes and large, south-facing gardens. The property benefits from exceptional local amenities, including the bustling Birchgrove area with its array of shops, cafes, and restaurants, as well as the expansive Heath Park, featuring tennis courts, a miniature steam railway, and open green spaces.