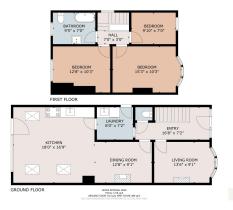

The accommodation briefly comprises storm porch, entrance hall, cloakroom/wc, living room, a fantastic open plan kitchen/diner/family room with a vaulted ceiling and bi-fold doors opening out to the rear patio and garden, utility room, three bedrooms and a family bathroom. The property further benefits from a recently installed gas central heating system, recently re-wired, off-road parking via newly laid drive and a low maintenance enclosed rear garden.