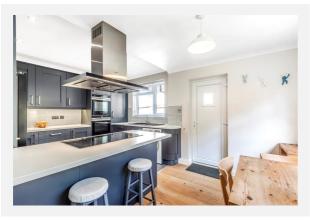

| Decided                                                                                        |  |  |
| Date:                                                                                                                                                  | 14th December 2005                                                                             |  |  |
| Description                                                                                                                                            | :<br>ed two bedroom house with 1 car parking space and new vehicular access off Benchley Hill. |  |  |

### Gallery Photos

country properties



















### Gallery Photos









### Gallery **Floorplan**



### **PURWELL LANE, HITCHIN, SG4**

APPROX. GROSS INTERNAL FLOOR AREA 1066 SQ FT 99 SQ METRES (EXCLUDES RESTRICTED HEAD HEIGHT) N **Denotes restricted** 00 head height Living Room 18'10 (5.74) max< Kitchen / Dining Room 16'5 (5.00) x 10'6 (3.20) max x 11'8 (3.56) max Up . Down Bedroom 1 19'11 (6.07) max x 14'2 (4.32) max 4 Bedroom 3 11'1 (3.38) x 10'11 (3.33) Bedroom 2 12'11 (3.94) into bay x 10'7 (3.23) max **FIRST FLOOR** GROUND FLOOR DUNTRY PROPERTIES PART OF HUNTERS

Whilst every attempt has been made to ensure the accuracy of the floor plan contained here, measurements of doors, windows and rooms are approximate and no responsibility is taken for any error, omission or misstatement. These plans are for representati