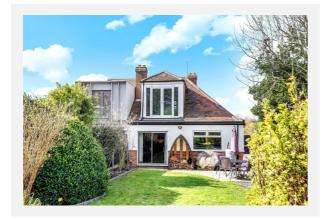

| Decided                                                                                        |  |  |
| Date:                                                                                                                                                  | 14th December 2005                                                                             |  |  |
| Description                                                                                                                                            | :<br>ed two bedroom house with 1 car parking space and new vehicular access off Benchley Hill. |  |  |

### Gallery Photos

country properties



















### Gallery Photos









### Gallery **Floorplan**



### **PURWELL LANE, HITCHIN, SG4**

APPROX. GROSS INTERNAL FLOOR AREA 1066 SQ FT 99 SQ METRES (EXCLUDES RESTRICTED HEAD HEIGHT) N **Denotes restricted** 00 head height Living Room 18'10 (5.74) max< Kitchen / Dining Room 16'5 (5.00) x 10'6 (3.20) max x 11'8 (3.56) max Up . Down Bedroom 1 19'11 (6.07) max x 14'2 (4.32) max 4 Bedroom 3 11'1 (3.38) x 10'11 (3.33) Bedroom 2 12'11 (3.94) into bay x 10'7 (3.23) max **FIRST FLOOR** GROUND FLOOR DUNTRY PROPERTIES PART OF HUNTERS

Whilst every attempt has been made to ensure the accuracy of the floor plan contained here, measurements of doors, windows and rooms are approximate and no responsibility is taken for any error, omission or misstatement. These plans are for representation purposes only as defined by RICS