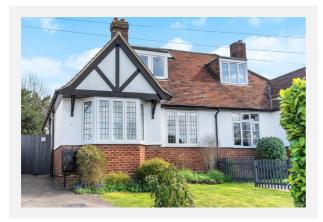

| Decided                                                                                        |  |  |
| Date:                                                                                                                                                  | 14th December 2005                                                                             |  |  |
| Description                                                                                                                                            | :<br>ed two bedroom house with 1 car parking space and new vehicular access off Benchley Hill. |  |  |

### Gallery Photos

country properties



















### Gallery Photos









### Gallery **Floorplan**



### **PURWELL LANE, HITCHIN, SG4**

APPROX. GROSS INTERNAL FLOOR AREA 1066 SQ FT 99 SQ METRES (EXCLUDES RESTRICTED HEAD HEIGHT) N **Denotes restricted** 00 head height Living Room 18'10 (5.74) max< Kitchen / Dining Room 16'5 (5.00) x 10'6 (3.20) max x 11'8 (3.56) max Up . Down Bedroom 1 19'11 (6.07) max x 14'2 (4.32) max 4 Bedroom 3 11'1 (3.38) x 10'11 (3.33) Bedroom 2 12'11 (3.94) into bay x 10'7 (3.23) max **FIRST FLOOR** GROUND FLOOR DUNTRY PROPERTIES PART OF HUNTERS

Whilst every attempt has been made to ensure the accuracy of the floor plan contained here, measurements of doors, windows and rooms are approximate and no responsibility is taken for any error, omission or misstatement. These plans are for represen