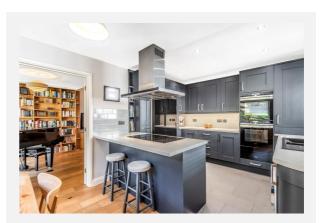

| Decided                                                                                        |  |  |
| Date:                                                                                                                                                  | 14th December 2005                                                                             |  |  |
| Description                                                                                                                                            | :<br>ed two bedroom house with 1 car parking space and new vehicular access off Benchley Hill. |  |  |

### Gallery Photos

country properties



















### Gallery Photos









### Gallery **Floorplan**



### **PURWELL LANE, HITCHIN, SG4**

APPROX. GROSS INTERNAL FLOOR AREA 1066 SQ FT 99 SQ METRES (EXCLUDES RESTRICTED HEAD HEIGHT) N **Denotes restricted** 00 head height Living Room 18'10 (5.74) max< Kitchen / Dining Room 16'5 (5.00) x 10'6 (3.20) max x 11'8 (3.56) max Up . Down Bedroom 1 19'11 (6.07) max x 14'2 (4.32) max 4 Bedroom 3 11'1 (3.38) x 10'11 (3.33) Bedroom 2 12'11 (3.94) into bay x 10'7 (3.23) max **FIRST FLOOR** GROUND FLOOR DUNTRY PROPERTIES PART OF HUNTERS

Whilst every attempt has been made to ensure the accuracy of the floor plan contained here, measurements of doors, windows and rooms are approximate and no responsibility is taken for any error, omission or misstatement. These plans are for representa