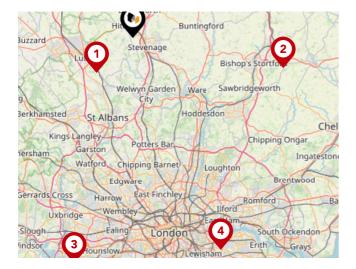

### Trunk Roads/Motorways

| Pin | Name      | Distance   |
|-----|-----------|------------|
| 1   | A1(M) J8  | 2.25 miles |
| 2   | A1(M) J9  | 2.17 miles |
| 3   | A1(M) J10 | 4.49 miles |
| 4   | A1(M) J7  | 5.02 miles |
| 5   | A1(M) J6  | 8.95 miles |

### Airports/Helipads

| Pin | Name             | Distance    |
|-----|------------------|-------------|
| 1   | Luton Airport    | 7.36 miles  |
| 2   | Stansted Airport | 22.43 miles |
| 3   | Heathrow Airport | 34.28 miles |
| 4   | Silvertown       | 33.78 miles |