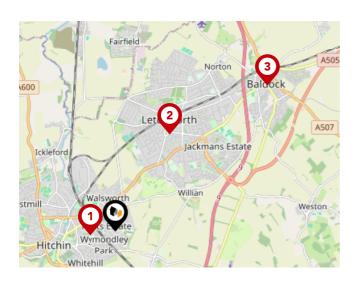

#### National Rail Stations

| Pin | Name                    | Distance   |
|-----|-------------------------|------------|
|     | Hitchin Rail Station    | 0.46 miles |
| 2   | Letchworth Rail Station | 2.03 miles |
| 3   | Baldock Rail Station    | 3.85 miles |