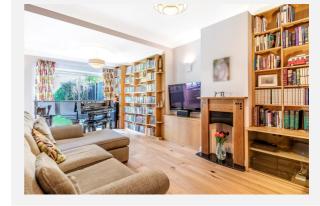

| Decided                                                                                        |  |  |
| Date:                                                                                                                                                  | 14th December 2005                                                                             |  |  |
| Description                                                                                                                                            | :<br>ed two bedroom house with 1 car parking space and new vehicular access off Benchley Hill. |  |  |

### Gallery Photos

country properties



















### Gallery Photos









### Gallery **Floorplan**



### **PURWELL LANE, HITCHIN, SG4**

APPROX. GROSS INTERNAL FLOOR AREA 1066 SQ FT 99 SQ METRES (EXCLUDES RESTRICTED HEAD HEIGHT) N **Denotes restricted** 00 head height Living Room 18'10 (5.74) max< Kitchen / Dining Room 16'5 (5.00) x 10'6 (3.20) max x 11'8 (3.56) max Up . Down Bedroom 1 19'11 (6.07) max x 14'2 (4.32) max 4 Bedroom 3 11'1 (3.38) x 10'11 (3.33) Bedroom 2 12'11 (3.94) into bay x 10'7 (3.23) max **FIRST FLOOR** GROUND FLOOR DUNTRY PROPERTIES PART OF HUNTERS

Whilst every attempt has been made to ensure the accuracy of the floor plan contained here, measurements of doors, windows and rooms are approximate and no responsibility is taken for any error, omission or misstatement. These plans are for representation