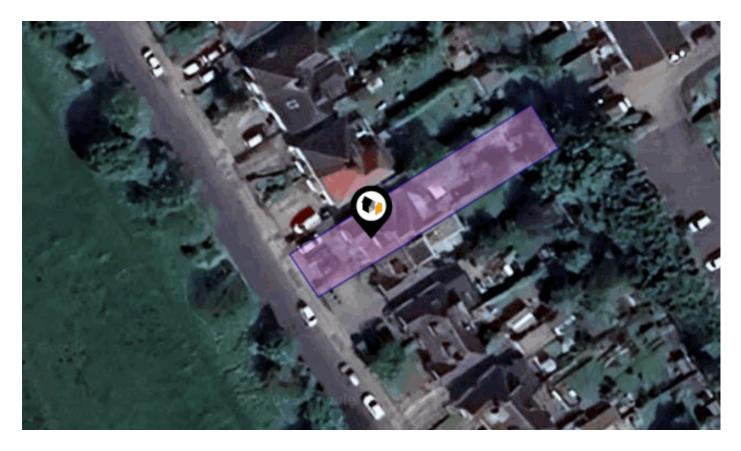

See More Online

# MIR: Material Info

The Material Information Affecting this Property

### Friday 07<sup>th</sup> February 2025



### **PURWELL LANE, HITCHIN, SG4**

Price Estimate : £594,000

#### **Country Properties**

6 Brand Street Hitchin SG5 1HX 01462 452951 NKearney@country-properties.co.uk www.country-properties.co.uk





### Property Overview





#### Property

| Туре:            | Semi-Detached                              |
|------------------|--------------------------------------------|
| Bedrooms:        | 3                                          |
| Floor Area:      | 1,097 ft <sup>2</sup> / 102 m <sup>2</sup> |
| Plot Area:       | 0.1 acres                                  |
| Year Built :     | 1930-1949                                  |
| Council Tax :    | Band D                                     |
| Annual Estimate: | £2,226                                     |
| Title Number:    | HD2