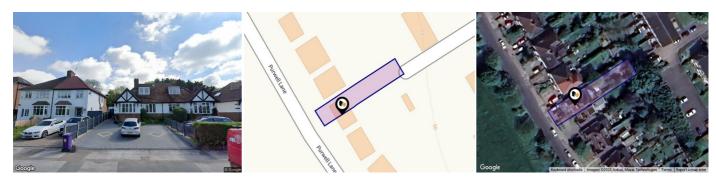

See More Online

# MIR: Material Info

The Material Information Affecting this Property

### Friday 07<sup>th</sup> February 2025



### **PURWELL LANE, HITCHIN, SG4**

Price Estimate : £594,000

#### **Country Properties**

6 Brand Street Hitchin SG5 1HX 01462 452951 NKearney@country-properties.co.uk www.country-properties.co.uk





### Property Overview





#### Property

| Туре:            | Semi-Detached                              |
|------------------|--------------------------------------------|
| Bedrooms:        | 3                                          |
| Floor Area:      | 1,097 ft <sup>2</sup> / 102 m <sup>2</sup> |
| Plot Area:       | 0.1 acres                                  |
| Year Built :     | 1930-1949                                  |
| Council Tax :    | Band D                                     |
| Annual Estimate: | £2,226                                     |
| Title Number:    | HD222318                                   |

| Price Estimate:         | £594,000 |
|-------------------------|----------|
| <b>Rental Estimate:</b> | £2,100   |
| Yield:                  | 4.24 %   |
| Tenure:                 | Free