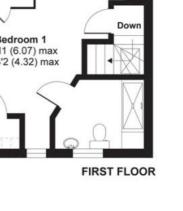

### **PURWELL LANE, HITCHIN, SG4**

APPROX. GROSS INTERNAL FLOOR AREA 1066 SQ FT 99 SQ METRES (EXCLUDES RESTRICTED HEAD HEIGHT) N **Denotes restricted** 00 head height Living Room 18'10 (5.74) max< Kitchen / Dining Room 16'5 (5.00) x 10'6 (3.20) max x 11'8 (3.56) max Up . Down Bedroom 1 19'11 (6.07) max x 14'2 (4.32) max 4 Bedroom 3 11'1 (3.38) x 10'11 (3.33) Bedroom 2 12'11 (3.94) into bay x 10'7 (3.23) max **FIRST FLOOR** GROUND FLOOR DUNTRY PROPERTIES PART OF HUNTERS