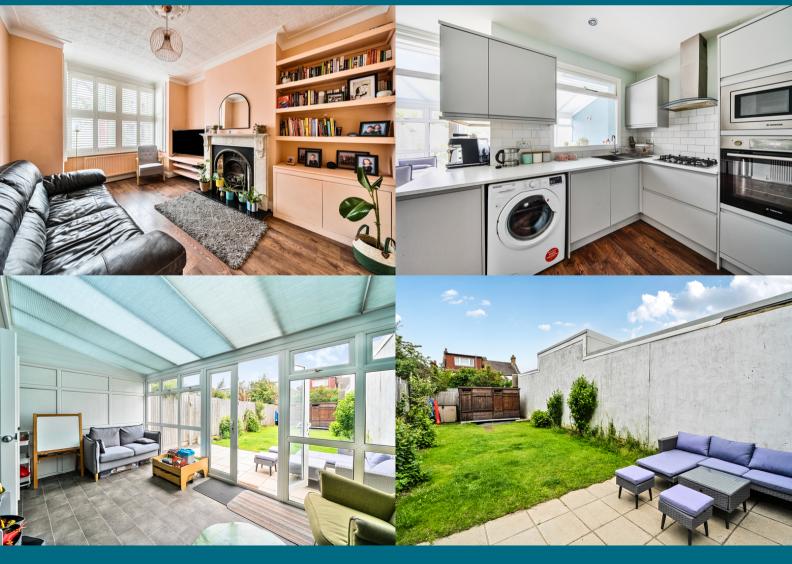

The ground floor offers a welcoming entrance hall, a bright front-facing reception room with fireplace, detailed coving and shelving cabinet, a spacious fitted kitchen/diner that's great for both everyday living, and a generous conservatory that opens out to a private rear South facing garden.

Upstairs, the property features three well-sized bedrooms and a modern family bathroom. Additional highlights include off-street parking, gas central heating, double glazing throughout and plantation shutters to the front.