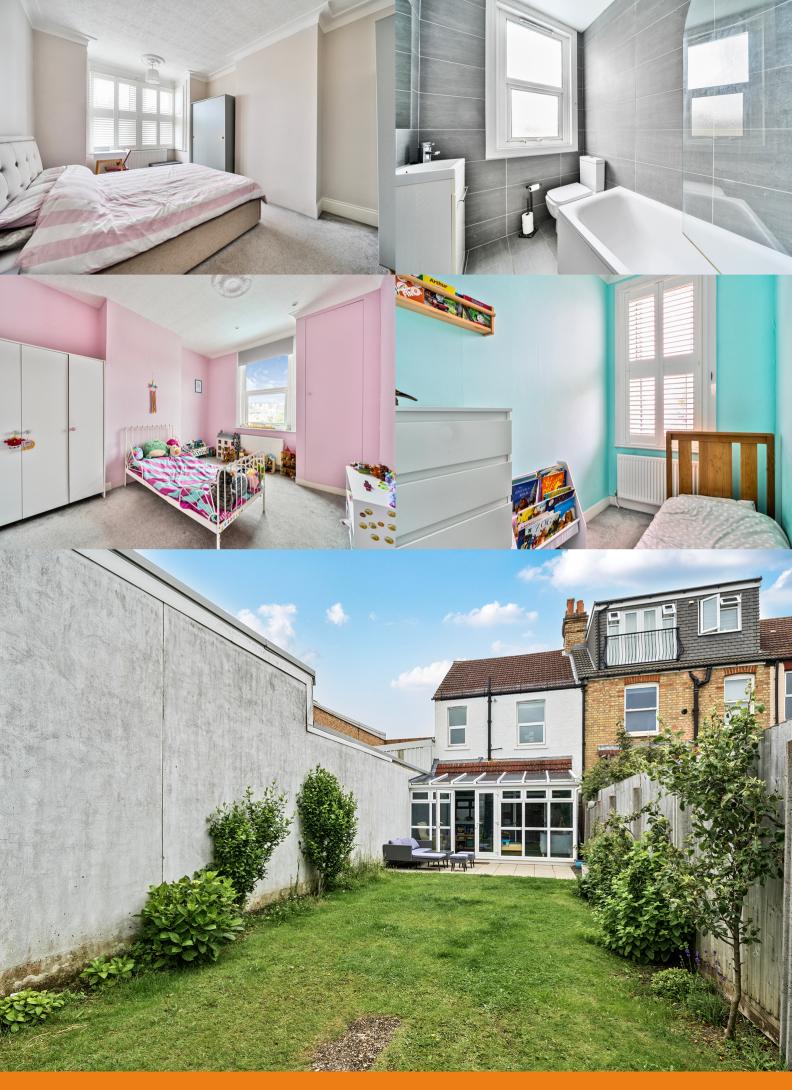

Upstairs, the property features three well-sized bedrooms and a modern family bathroom. Additional highlights include off-street parking, gas central heating, double glazing throughout and plantation shutters to the front.

The ground floor offers a welcoming entrance hall, a bright front-facing reception room with fireplace, detailed coving and shelving cabinet, a spacious fitted kitchen/diner that's great for both everyday living, and a generous conservatory that opens out to a private rear South facing garden.