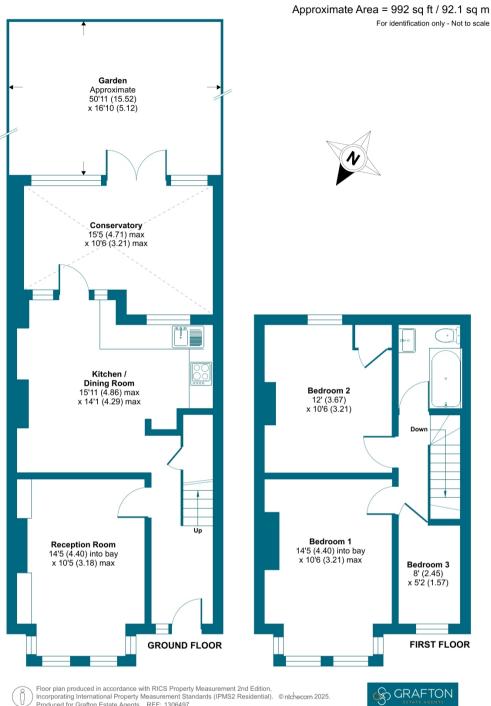

## Blandford Road, Beckenham, BR3

Floor plan produced in accordance with RICS Property Measurement 2nd Edition, Incorporating International Property Measurement Standards (IPMS2 Residential). ©nkchecom 2025. Produced for Grafton Estate Agents. REF: 1306497