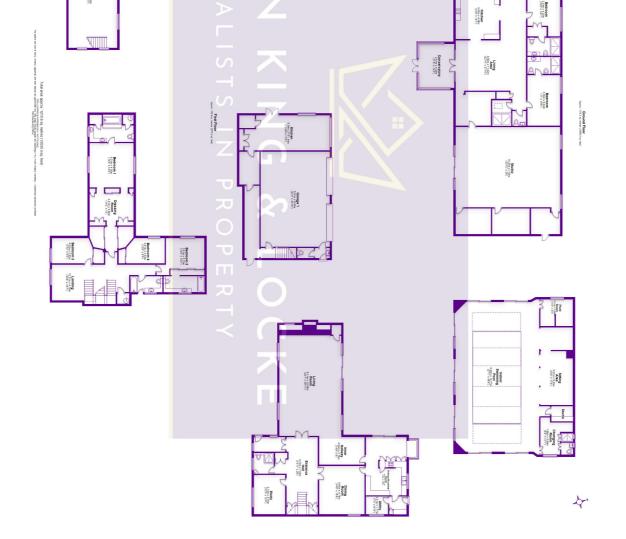

Existing accommodation sits at an impressive 13030 square ft, and this imposing home is set in a wonderful plot behind gates.

There are four bedrooms, three reception rooms, a study, utility room, downstairs toilet, kitchen with eye and base level units. This property is situated in one of Iver's premier locations. The property also has further scope to extend. (All subject to the usual consents). Leading to the upstairs you have four double bedrooms with the master bedroom having the benefit of a dressing room and ensuite.

The House sits on just over an acre. The views must be seen to be believed as this property offers you your own private paradise. On the grounds there is also a detached quadruple garage with power and a pit for working under cars with an upstairs area that could be used as a workshop or even converted into a home office. There is also and indoor swimming pool with changing rooms a sauna and sitting area. There is a 2-bedroom bungalow on the grounds that's consists of a kitchen, living area, shower room, toilet and conservatory and connecting studio with storage. Modernisation is required. There is also two large out buildings with power and an orangery.