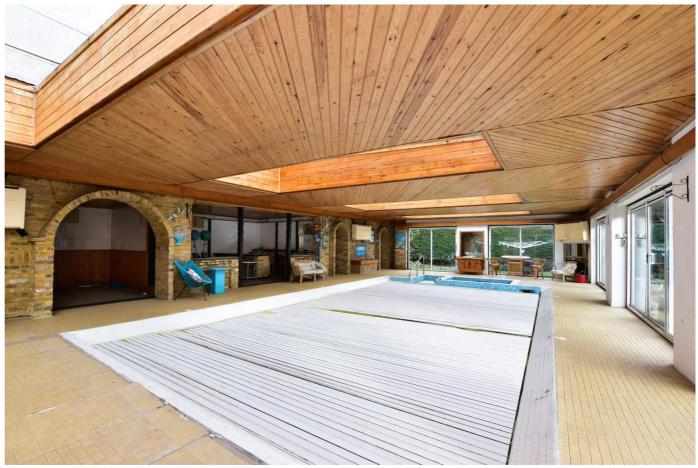

The House sits on just over an acre. The views must be seen to be believed as this property offers you your own private paradise. On the grounds there is also a detached quadruple garage with power and a pit for working under cars with an upstairs area that could be used as a workshop or even converted into a home office. There is also and indoor swimming pool with changing rooms a sauna and sitting area. There is a 2-bedroom bungalow on the grounds that's consists of a kitchen, living area, shower room, toilet and conservatory and connecting studio with storage. Modernisation is required. There is also two large out buildings with power and an orangery.