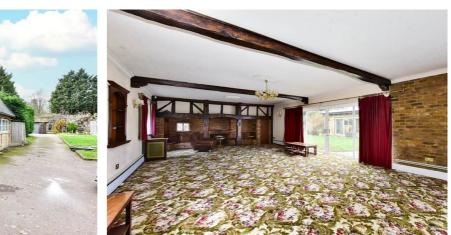

Existing accommodation sits at an impressive 13030 square ft, and this imposing home is set in a wonderful plot behind gates.

There are four bedrooms, three reception rooms, a study, utility room, downstairs toilet, kitchen with eye and base level units. This property is situated in one of Iver's premier locations. The property also has further scope to extend. (All subject to the usual consents). Leading to the upstairs you have four double bedrooms with the master bedroom having the benefit of a dressing room and ensuite.

The House sits on just over an acre. The views must be seen to be believed as this property offers you your own private paradise. On the grounds there is also a detached quadruple garage with power and a pit for working under cars with an upstairs area that could be used as a workshop or even converted into a home office. There is also and indoor swimming pool with changing rooms a sauna and sitting area. There is a 2-bedroom bungalow on the grounds that's consists of a kitchen, living area, shower room, toilet and conservatory and connecting studio with storage. Modernisation is required. There is also two large out buildings with power and an orangery.