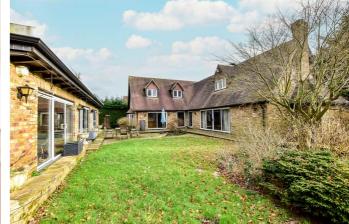

The House sits on just over an acre. The views must be seen to be believed as this property offers you your own private paradise. On the grounds there is also a detached quadruple garage with power and a pit for working under cars with an upstairs area that could be used as a workshop or even converted into a home office. There is also and indoor swimming pool with changing rooms a sauna and sitting area. There is a 2-bedroom bungalow on the grounds that's consists of a kitchen, living area, shower room, toilet and conservatory and connecting studio with storage. Modernisation is required. There is also two large out buildings with power and an orangery.

Parking is no issue, as there is plenty of parking for several cars. This property is set in a gated development with other connecting houses.

Overall, this property is homely, has an abundance of potential, along with the most wonderful views and is perfect for families.