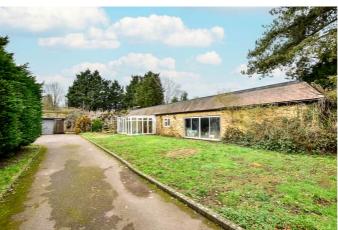

The House sits on just over an acre. The views must be seen to be believed as this property offers you your own private paradise. On the grounds there is also a detached quadruple garage with power and a pit for working under cars with an upstairs area that could be used as a workshop or even converted into a home office. There is also and indoor swimming pool with changing rooms a sauna and sitting area. There is a 2-bedroom bungalow on the grounds that's consists of a kitchen, living area, shower room, toilet and conservatory and connecting studio with storage. Modernisation is required. There is also two large out buildings with power and an orangery.