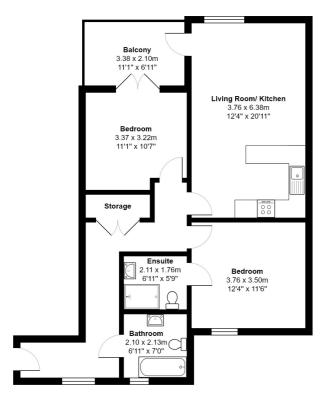

## Hounslow, TW5 0NN

Blue Estate Agents are delighted to present this beautifully modernized two-bedroom apartment, ideally situated on the first floor in the sought-after area of Heston. This stunning property offers a fantastic living space, perfect for families or professionals looking for a comfortable and convenient home. The apartment is located just off New Heston Road, providing easy access to transport links and local amenities, ensuring everything you need is within reach. The apartment features a bright and spacious lounge/dining area, creating an inviting atmosphere for both relaxation and entertaining. The contemporary bespoke kitchen is a highlight of the property, complete with inbuilt appliances and cleverly designed storage space, making it both functional and stylish. Both bedrooms are well-sized, with the master bedroom benefiting from fitted wardrobes and an ensuite bathroom, offering a private and comfortable retreat. The overall design of the apartment focuses on practicality and comfort, with ample storage throughout, making it ideal for family living. The apartment has a ground rent of £250 per annum and an annual service charge of approximately £2,500. The remaining lease on the property is 112 years, providing peace of mind for the future. For commuters, public transport links are conveniently located nearby, ensuring easy access to key locations. The area is also home to reputable schools, local shops, and various