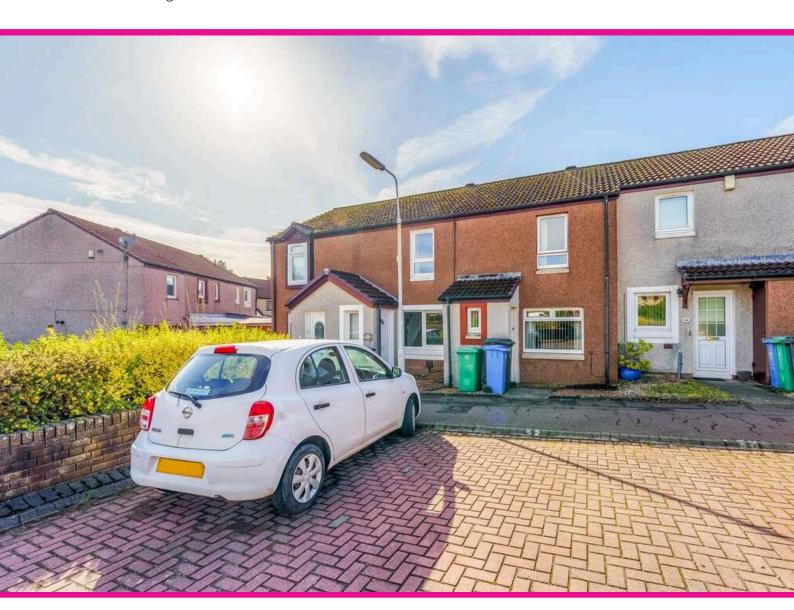

60

Glen Nevis Drive, Dunfermline, KY11 4QT

---

1 public

1 bathroom

Living Room4.66 m x 3.55 m / 15'3" x 11'8"Kitchen2.44 m x 3.55 m / 8'0" x 11'8"Bedroom 13.42 m x 2.54 m / 11'3" x 8'4"Bedroom 22.65 m x 3.55 m / 8'8" x 11'8"Bathroom2.02 m x 1.69 m / 6'8" x 5'7"

- + A two bedroom terraced home in need of some modernisation
- + An ideal first-time home with amenities close to hand including various shops, restaurants and leisure facilities
- + Transport links include the M90 motorway as well as various railway stations within Dunfermline and nearby Inverkeithing and Rosyth
- + Resident's parkina
- + Entrance vestibule leading thought to a bright front