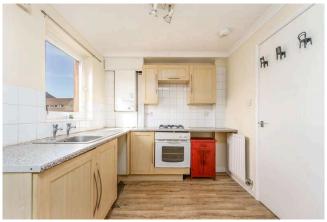

- facing lounge with ample room for free standing furniture
- + Kitchen with access out onto gardens
- + Bathroom and two double bedrooms with built in wardrobe in bedroom one
- + Gardens to the rear
- + Walking distance of Pitreavie Golf Club and various walking routes
- + The property is Sold as Seen and no warranty will be given