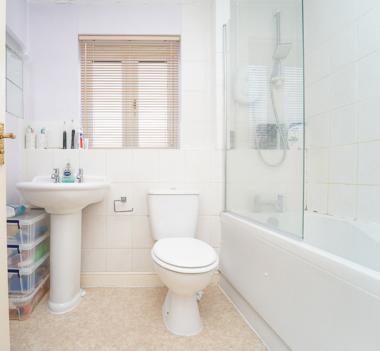

### Bathroom

7' 2" x 5' 6" (2.18m x 1.68m) UPVC double glazed obscure window with front aspect, three piece white suite comprising low level WC, pedestal wash hand basin, paneled bath with shower attachment over, tiled splash prone areas, radiator.