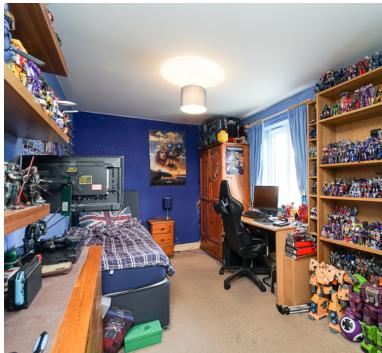

### **Bedroom One**

14' 0" x 9' 4" (4.27m x 2.84m) UPVC double glazed window to side aspect, radiator.

### **Bedroom Two**

13' 2" x 8' 1" (4.01m x 2.46m) UPVC double glazed window to front aspect, radiator.