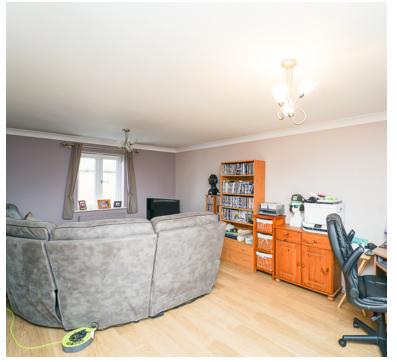

### Living Room/Diner

10' 7" x 17' 9" (3.23m x 5.41m) UPVC double glazed obscure windows to front and rear aspects, two radiators, door through to;