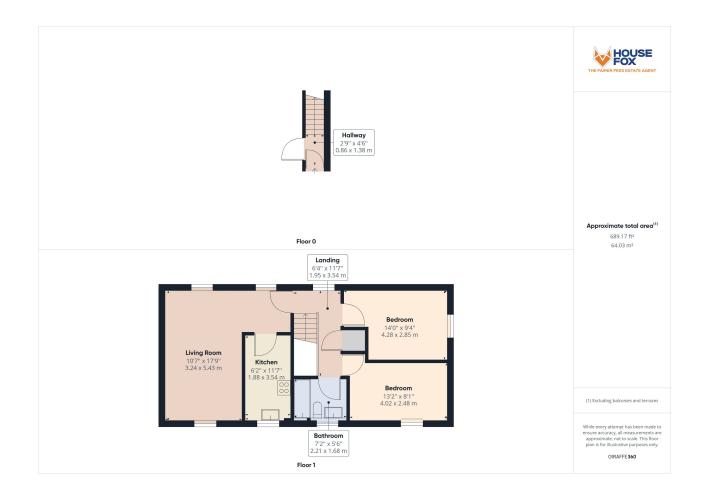

### **Entrance Hall**

UPVC double glazed door opening through to garage, wall mounted consumer unit, stairs rising to first floor landing

### Living Room/Diner

10' 7" x 17' 9" (3.23m x 5.41m) UPVC double glazed obscure windows to front and rear aspects, two radiators, door through to;

### Kitchen

6' 2" x 11' 7" (1.88m x 3.53m) Range of wall to base units with roll edge worktops inset one and a half bowl stainless steel sink and drainer, integrated four ring gas hob with oven under, space and plumbing for washing machine, space for fridge freezer, UPVC double glazed window to front aspect, radiator.

### **Bedroom One**

14' 0" x 9' 4" (4.27m x 2.84m) UPVC double glazed window to side aspect, radiator.

### **Bedroom Two**

13' 2" x 8' 1" (4.01m x 2.46m) UPVC double glazed window to front aspect, radiator.

### Bathroom

7' 2" x 5' 6" (2.18m x 1.68m) UPVC double glazed obscure window with front aspect, three piece white suite comprising low level WC, pedestal wash hand basin, paneled bath with shower attachment over, tiled splash prone areas, radiator.