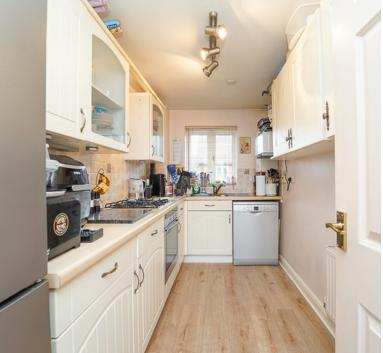

### Kitchen

6' 2" x 11' 7" (1.88m x 3.53m) Range of wall to base units with roll edge worktops inset one and a half bowl stainless steel sink and drainer, integrated four ring gas hob with oven under, space and plumbing for washing machine, space for fridge freezer, UPVC double glazed window to front aspect, radiator.