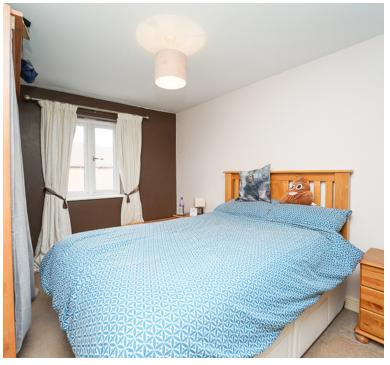

### **Bedroom One**

14' 0" x 9' 4" (4.27m x 2.84m) UPVC double glazed window to side aspect, radiator.

### **Bedroom Two**

13' 2" x 8' 1" (4.01m x 2.46m) UPVC double glazed window to front aspect, radiator.