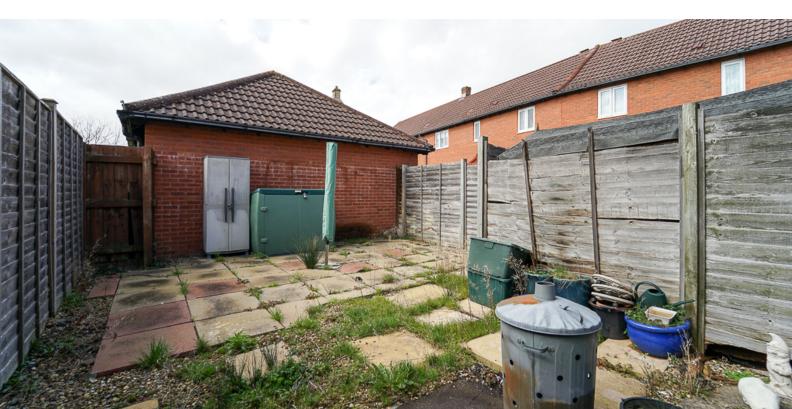

fox.co.uk

01934 314242 01275 404601 01278 557700 sales@housefox.co.uk HOUSE FOX ESTATE AGENTS PRESENT... This two bedroom coach house in the sought after area of Weston Village with garage and garden.

This roomy property is in a very convenient location, within easy reach of Worle train station, the Morrisons shopping complex and the M5 motorway.

Internal accommodation briefly comprises entrance hall, lounge/diner, kitchen, two bedrooms and bathroom.

If you are looking for a two bedroom property in a convenient location then this may be for you, please call House Fox Estate Agents to book a viewing.

## FEATURES

- 360 VIRTUAL TOUR AVAILABLE
- Coach House
- Two Bedrooms
- Garage
- Gas Central Heating

- UPVC Double Glazing
- Garden
- EPC C
- Close to Amenities
- Sought After Location



#### Entrance

Enter via UPVC double glazed obscure door through to entrance hall

### **Entrance Hall**

UPVC double glazed door opening through to garage, wall mounted consumer unit, stairs rising to first floor landing

### Living Room/Diner

10' 7" x 17' 9" (3.23m x 5.41m) UPVC double glazed obscure windows to front and rear aspects, two radiators, door through to;

### Kitchen

6' 2" x 11' 7" (1.88m x 3.53m) Range of wall to base units with roll edge worktops inset one and a half bowl stainless steel sink and drainer, integrated four ring gas hob with oven under, space and plumbing for washing machine, space for fridge freezer, UPVC double glazed window to front aspect, radiator.

### **Bedroom One**

14' 0" x 9' 4" (4.27m x 2.84m) UPVC double glazed window to side aspect, radiator.