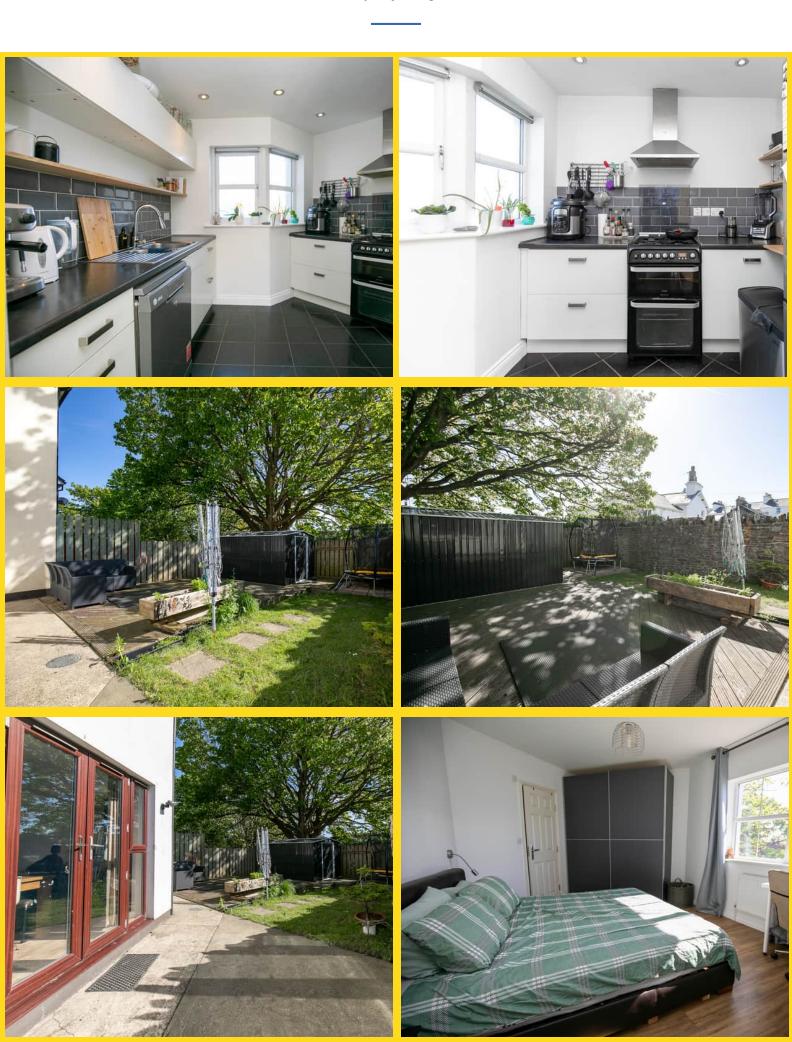

## **PROPERTY DESCRIPTION**

Manxmove Estate Agents are delighted to present this lovely terraced property, built in 2011, situated in the desirable area of Onchan. Perfectly designed for modern living, this contemporary home offers spacious and versatile accommodation in a peaceful setting.

## Features include:

Three comfortable bedrooms – the main bedroom boasts an en suite shower room for added convenience.

Guest bathroom on the first floor.

Open plan lounge and dining area on the ground floor, seamlessly flowing onto the patio via patio doors—ideal for entertaining and relaxing.

Convenient downstairs toilet and a practical utility room.

South-facing garden split between a lawn and decking—perfect for outdoor gatherings and soaking up the sun.

This modern home combines comfort, style, and functionality. Whether you're a first-time buyer or looking to upgrade, 19 Convery Close offers a fantastic opportunity to enjoy a contemporary lifestyle in a sought-after location.

## FEATURES

- Modern Terraced Home
- Popular Residential Location
- Close to Park, Beach, Schools and Shops
- Open Plan Lounge/Diner with Garden Access
- Modern Kitchen, Utility Room and W.C.
- 3 Bedrooms (1 En Suite) plus Bathroom
- South Facing Garden and Decking

Property Images

**FLOORPLAN** 

TOTAL FLOOR AREA: 1002 sq.ft, (93.1 sq.m.) approx. Whist every attempt has been made to ensure the accuracy of the floorpian contained here, measurements of doors, windows, rooms and any other items are approximate and no responsibility is taken for any error, omission or mis-statement. This plan is for illustrative purposes only and should be used as such by any prospective purchaser. The services, systems and appliances shown have not been tested and no guarantee as to their operability or efficiency can be given. Made with Metropic #2025