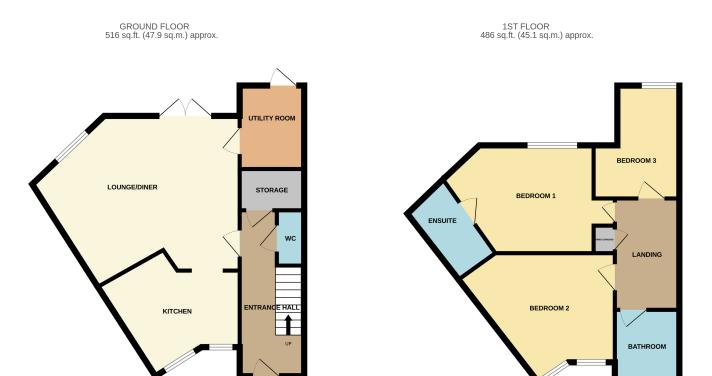

Property Images

**FLOORPLAN** 

TOTAL FLOOR AREA: 1002 sq.ft, (93.1 sq.m.) approx. Whist every attempt has been made to ensure the accuracy of the floorpian contained here, measurements of doors, windows, rooms and any other items are approximate and no responsibility is taken for any error, omission or mis-statement. This plan is for illustrative purposes only and should be used as such by any prospective purchaser. The services, systems and appliances shown have not been tested and no guarantee as to their operability or efficiency can be given. Made with Metropic #2025