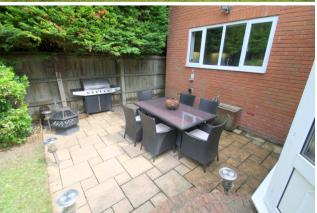

#### **Rear Garden**

Paved patio area nearest to house, mainly laid to lawn with flower and shrub borders, light and tap. Pathway to Garage & Side Garden.