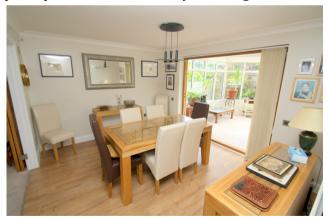

# **Dining Room**

Rear aspect doors to Conservatory, radiator, light and power points, laminate wood-style flooring.