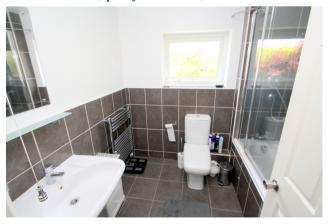

#### **Bathroom**

Rear aspect UVPC double glazed window, white bathroom suite comprising panel enclosed bath with shower over, low level W.C, pedestal wash hand basin, heated towel rail, partly tiled walls, tiled floor.