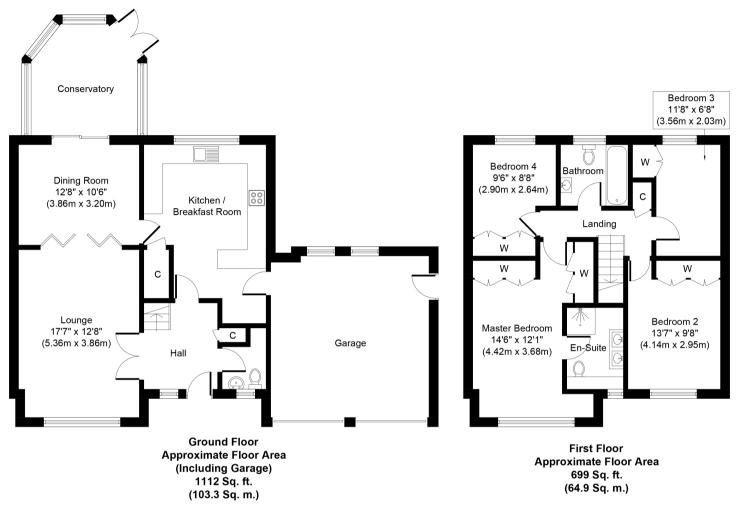

# ROOM DESCRIPTIONS

#### **Covered Porch**

With Composite double glazed door leading to:

#### **Entrance Hall**

Light and power points, laminate wood-style flooring, built-in storage cupboard, stairs to first floor and doors to:

#### **Downstairs W.C.**

Front aspect UPVC double glazed window, low level W.C, wash hand basin, partly tiled walls, radiator, laminate wood-style flooring.

# Lounge

Front aspect UPVC double glazed window, feature fireplace, radiator.

# **Dining Room**

Rear aspect doors to Conservatory, radiator, light and power points, laminate wood-style flooring.

# Conservatory

Double glazed doors leading to Garden, light point.

#### Kitchen/Breakfast Room

Rear aspect UPVC double glazed window, range of modern fitted units at eye and base level, Granite worktops, built-in double oven and 5-ring gas hob with extractor over, sink drainer, integrated dishwasher, space for American-style fridge/freezer, recessed downlighters, power points, large understairs storage cupboard.

# First Floor

#### Landing

Light and power points, access to loft space, doors to:

# **ROOM DESCRIPTIONS**

#### **Bedroom 1**

Front aspect UPVC double glazed window, range of built-in wardrobes, radiator, light and power points.

# **En-suite Shower Room**

Front aspect UPVC double glazed window, fully tiled corner shower cubicle, twin wash hand basins, low level W.C, downlighters, partly tiled walls.

#### **Bedroom 2**

Front aspect UPVC double glazed window, light and power points, radiator, range of built-in wardrobes.

# **Bedroom 3**

Rear aspect UPVC double glazed window, light and power points, radiator, built-in wardrobes.

#### **Bedroom 4**

Rear aspect UPVC double glazed window, light and power points, built-in wardrobes, radiator.

#### **Bathroom**

Rear aspect UVPC double glazed window, white bathroom suite comprising panel enclosed bath with shower over, low level W.C, pedestal wash hand basin, heated towel rail, partly tiled walls, tiled floor.

# Double Garage (Currently used as Gym)

With twin roller doors accessing storage area to front. Two rear aspect UPVC double glazed windows, light and power, range of built-in storage cupboards, side aspect UPVC double glazed door.

# Side Garden

Large gravel area, flower and shrub borders, lawn area with Patio.

Whilst every attempt has been made to ensure the accuracy of the floor plan contained here, measurements of doors, windows, rooms and any other items are approximate and no responsibility is taken for any error, omission, or mis-statement. The measurements should not be relied upon for valuation, transaction and/or funding purposes. This plan is for illustrative purposes only and should be used as such by any prospective purchaser or tenant.

The services, systems and appliances shown have not been tested and no guarantee as to their operability or efficiency can be given.

Copyright V360 Ltd 2023 | www.houseviz.com