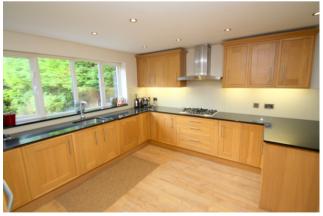

#### Kitchen/Breakfast Room

Rear aspect UPVC double glazed window, range of modern fitted units at eye and base level, Granite worktops, built-in double oven and 5-ring gas hob with extractor over, sink drainer, integrated dishwasher, space for American-style fridge/freezer, recessed downlighters, power points, large understairs storage cupboard.