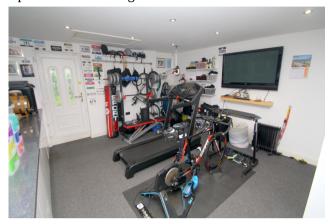

# Double Garage (Currently used as Gym)

With twin roller doors accessing storage area to front. Two rear aspect UPVC double glazed windows, light and power, range of built-in storage cupboards, side aspect UPVC double glazed door.