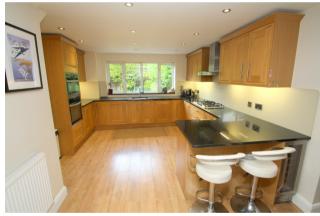

#### Kitchen/Breakfast Room

Rear aspect UPVC double glazed window, range of modern fitted units at eye and base level, Granite worktops, built-in double oven and 5-ring gas hob with extractor over, sink drainer, integrated dishwasher, space for American-style fridge/freezer, recessed downlighters, power points, large understairs storage cupboard.