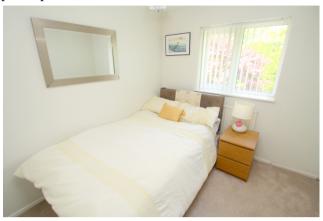

#### **Bedroom 2**

Front aspect UPVC double glazed window, light and power points, radiator, range of built-in wardrobes.

# **Bedroom 3**

Rear aspect UPVC double glazed window, light and power points, radiator, built-in wardrobes.

#### **Bedroom 4**

Rear aspect UPVC double glazed window, light and power points, built-in wardrobes, radiator.