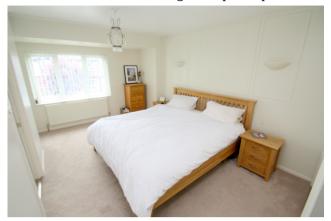

#### **Bedroom 1**

Front aspect UPVC double glazed window, range of built-in wardrobes, radiator, light and power points.