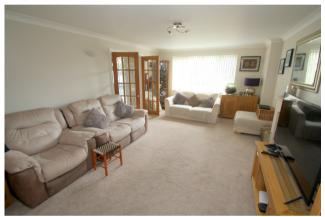

N (S.T.R.P.P). The property benefits from a spacious luxury fitted kitchen, large lounge leading to dining room and conservatory, downstairs W.C, four well-proportioned bedrooms (en-suite to Bedroom 1), further white bathroom suite, double garage and driveway, extensive gardens to rear and side. Viewings Highly Recommended!

# ROOM DESCRIPTIONS

#### **Covered Porch**

With Composite double glazed door leading to:

#### **Entrance Hall**

Light and power points, laminate wood-style flooring, built-in storage cupboard, stairs to first floor and doors to:

#### **Downstairs W.C.**

Front aspect UPVC double glazed window, low level W.C, wash hand basin, partly tiled walls, radiator, laminate wood-style flooring.

# Lounge

Front aspect UPVC double glazed window, feature fireplace, radiator.



# **Dining Room**

Rear aspect doors to Conservatory, radiator, light and power points, laminate wood-style flooring.



# Conservatory

Double glazed doors leading to Garden, light point.



#### Kitchen/Breakfast Room

Rear aspect UPVC double glazed window, range of modern fitted units at eye and base level, Granite worktops, built-in double oven and 5-ring gas hob with extractor over, sink drainer, integrated dishwasher, space for American-style fridge/freezer, recessed downlighters, power points, large understairs storage cupboard.





# First Floor

#### Landing

Light and power points, access to loft space, doors to:

# **ROOM DESCRIPTIONS**

#### **Bedroom 1**

Front aspect UPVC double glazed window, range of built-in wardrobes, radiator, light and power points.



# **En-suite S