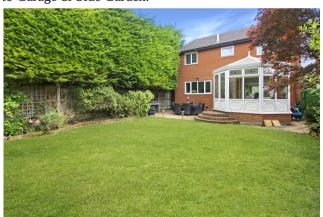

#### **Rear Garden**

Paved patio area nearest to house, mainly laid to lawn with flower and shrub borders, light and tap. Pathway to Garage & Side Garden.

# Side Garden

Large gravel area, flower and shrub borders, lawn area with Patio.

Whilst every attempt has been made to ensure the accuracy of the floor plan contained here, measurements of doors, windows, rooms and any other items are approximate and no responsibility is taken for any error, omission, or mis-statement. The measurements should not be relied upon for valuation, transaction and/or funding purposes. This plan is for illustrative purposes only and should be used as such by any prospective purchaser or tenant.