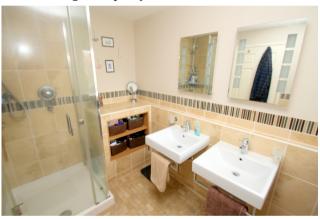

# **En-suite Shower Room**

Front aspect UPVC double glazed window, fully tiled corner shower cubicle, twin wash hand basins, low level W.C, downlighters, partly tiled walls.