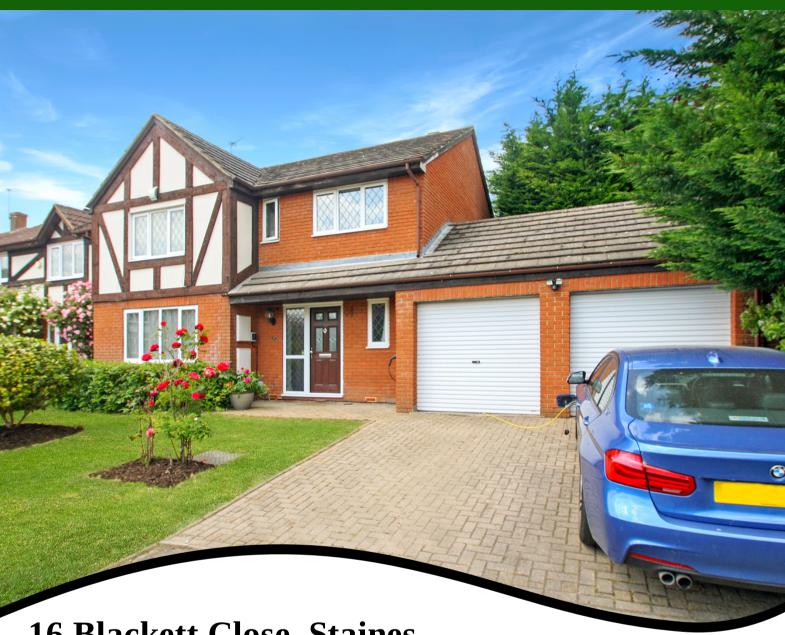

# 16 Blackett Close, Stainesupon-Thames, Surrey, TW18 3NW

STUNNING FOUR BEDROOM, TWO BATHROOM DETACHED HOUSE SITUATED ALONG MUCH SOUGHT AFTER CLOSE ON EXTENSIVE CORNER PLOT OFFERING GREAT SCOPE FOR EXTENSION (S.T.R.P.P). The property benefits from a spacious luxury fitted kitchen, large lounge leading to dining room and conservatory, downstairs W.C, four well-proportioned bedrooms (en-suite to Bedroom 1), further white bathroom suite, double garage and driveway, extensive gardens to rear and side. Viewings Highly Recommended!

# Double Garage (Currently used as Gym)

With twin roller doors accessing storage area to front. Two rear aspect UPVC double glazed windows, light and power, range of built-in storage cupboards, side aspect UPVC double glazed door.

# **Front Garden**

Double-driveway to garage, lawn area with flower and shrub beds, pathway to front door, gated access to rear.