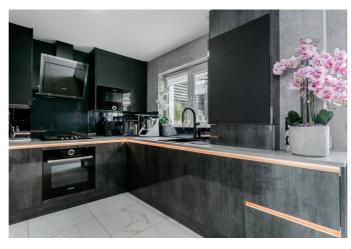

Upon entry, a bright and welcoming hallway provides access to a convenient ground-floor WC and leads into a spacious front-facing lounge. Featuring elegant tiled flooring throughout, the lounge also offers ample space for dining, multiple built-in storage solutions, a wall-mounted TV point, and access to a semi-open plan kitchen. The striking WREN kitchen continues the stylish tiling and is designed for both functionality and entertaining. It boasts quality fitted units with stone-effect worktops, integrated appliances including a hob, oven, microwave, wine cooler and dishwasher, as well as a freestanding fridge/freezer, washing machine and tumble dryer. Bi-fold doors open directly to the rear garden, seamlessly blending indoor and outdoor living.