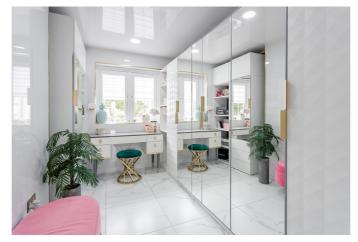

Upstairs, the master bedroom sits to the front and features carpeted flooring, a bespoke media wall with a TV point and integrated fireplace, and a luxurious ensuite shower room. The en-suite is finished to a high standard with a rainfall shower, dual sinks, WC, panelled splash walls, and stylish tiled flooring. Two further flexible bedrooms are positioned to either aspect, with the second bedroom benefiting from a built-in wardrobe. A modern bathroom completes the accommodation, featuring a whirlpool bath, contemporary sink unit, panelled splash walls, and tiled flooring.