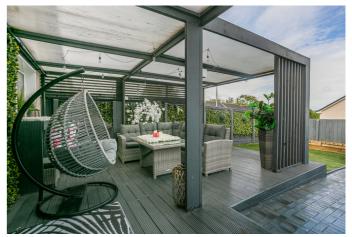

A rare property ready to move in, finished to an exemplary standard with luxury fittings throughout. Features include an exceptional WREN kitchen with integrated appliances, quality bathrooms, and dual-zone underfloor heating for the ground floor. Further highlights include recessed lighting, a stylish staircase with LED feature lighting and a glass balustrade, and HIVE central heating. In addition, there is an attic, a powered store shed, double glazing, a whirlpool bath, contemporary flooring and wall panelling. The property also boasts Bi-fold doors opening onto a bespoke patio deck to the rear garden, with a synthetic lawn beyond, together with a gate to the residential parking.