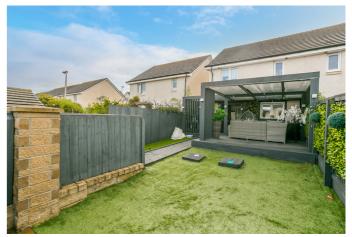

A rare property ready to move in, finished to an exemplary standard with luxury fittings throughout. Features include an exceptional WREN kitchen with integrated appliances, quality bathrooms, and dual-zone underfloor heating for the ground floor. Further highlights include recessed lighting, a stylish staircase with LED feature lighting and a glass balustrade, and HIVE central heating. In addition, there is an attic, a powered store shed, double glazing, a whirlpool bath, contemporary flooring and wall panelling. The property also boasts Bi-fold doors opening onto a bespoke patio deck to the rear garden, with a synthetic lawn beyond, together with a gate to the residential parking.