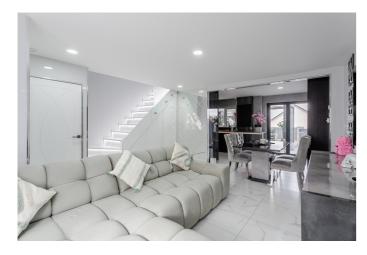

Upon entry, a bright and welcoming hallway provides access to a convenient ground-floor WC and leads into a spacious front-facing lounge. Featuring elegant tiled flooring throughout, the lounge also offers ample space for dining, multiple built-in storage solutions, a wall-mounted TV point, and access to a semi-open plan kitchen. The striking WREN kitchen continues the stylish tiling and is designed for both functionality and entertaining. It boasts quality fitted units with stone-effect worktops, integrated appliances including a hob, oven, microwave, wine cooler and dishwasher, as well as a freestanding fridge/freezer, washing machine and tumble dryer. Bi-fold doors open directly to the rear garden, seamlessly blending indoor and outdoor living.