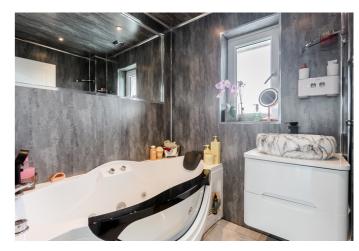

Upstairs, the master bedroom sits to the front and features carpeted flooring, a bespoke media wall with a TV point and integrated fireplace, and a luxurious ensuite shower room. The en-suite is finished to a high standard with a rainfall shower, dual sinks, WC, panelled splash walls, and stylish tiled flooring. Two further flexible bedrooms are positioned to either aspect, with the second bedroom benefiting from a built-in wardrobe. A modern bathroom completes the accommodation, featuring a whirlpool bath, contemporary sink unit, panelled splash walls, and tiled flooring.