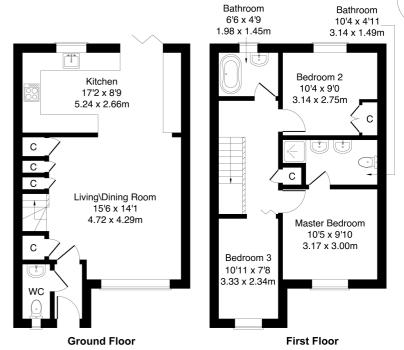

#### 75 Easter Langside Drive, Dalkeith EH22 2FR

Approximate Gross Internal Area: (915 sq ft - 85 sq m.)

Legal Disclaimer: Floor-plan and measurements are for illustrative guidance only, and not intended to form part of any contract.