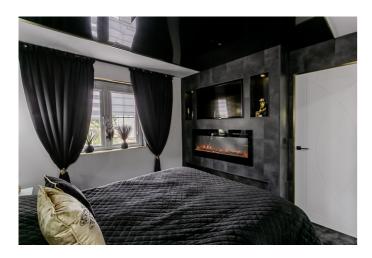

Upstairs, the master bedroom sits to the front and features carpeted flooring, a bespoke media wall with a TV point and integrated fireplace, and a luxurious ensuite shower room. The en-suite is finished to a high standard with a rainfall shower, dual sinks, WC, panelled splash walls, and stylish tiled flooring. Two further flexible bedrooms are positioned to either aspect, with the second bedroom benefiting from a built-in wardrobe. A modern bathroom completes the accommodation, featuring a whirlpool bath, contemporary sink unit, panelled splash walls, and tiled flooring.