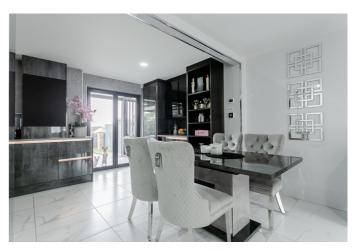

Upon entry, a bright and welcoming hallway provides access to a convenient ground-floor WC and leads into a spacious front-facing lounge. Featuring elegant tiled flooring throughout, the lounge also offers ample space for dining, multiple built-in storage solutions, a wall-mounted TV point, and access to a semi-open plan kitchen. The striking WREN kitchen continues the stylish tiling and is designed for both functionality and entertaining. It boasts quality fitted units with stone-effect worktops, integrated appliances including a hob, oven, microwave, wine cooler and dishwasher, as well as a freestanding fridge/freezer, washing machine and tumble dryer. Bi-fold doors open directly to the rear garden, seamlessly blending indoor and outdoor living.