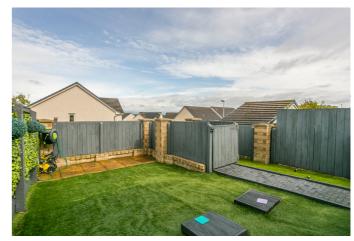

A rare property ready to move in, finished to an exemplary standard with luxury fittings throughout. Features include an exceptional WREN kitchen with integrated appliances, quality bathrooms, and dual-zone underfloor heating for the ground floor. Further highlights include recessed lighting, a stylish staircase with LED feature lighting and a glass balustrade, and HIVE central heating. In addition, there is an attic, a powered store shed, double glazing, a whirlpool bath, contemporary flooring and wall panelling. The property also boasts Bi-fold doors opening onto a bespoke patio deck to the rear garden, with a synthetic lawn beyond, together with a gate to the residential parking.