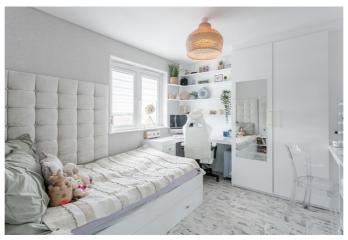

Upstairs, the master bedroom sits to the front and features carpeted flooring, a bespoke media wall with a TV point and integrated fireplace, and a luxurious ensuite shower room. The en-suite is finished to a high standard with a rainfall shower, dual sinks, WC, panelled splash walls, and stylish tiled flooring. Two further flexible bedrooms are positioned to either aspect, with the second bedroom benefiting from a built-in wardrobe. A modern bathroom completes the accommodation, featuring a whirlpool bath, contemporary sink unit, panelled splash walls, and tiled flooring.