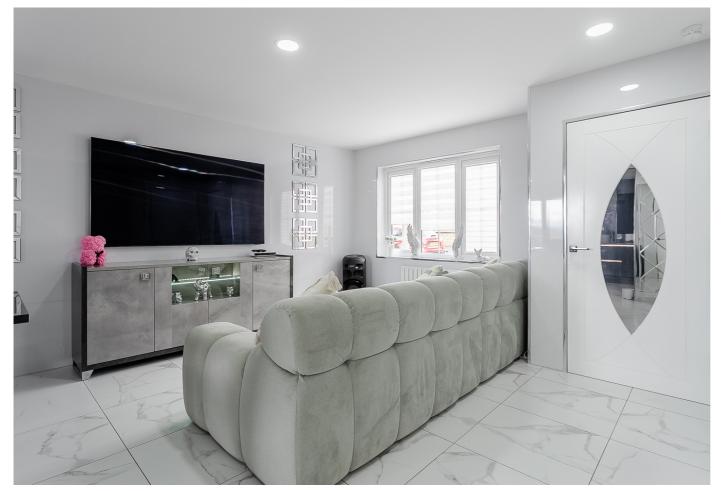

Upon entry, a bright and welcoming hallway provides access to a convenient ground-floor WC and leads into a spacious front-facing lounge. Featuring elegant tiled flooring throughout, the lounge also offers ample space for dining, multiple built-in storage solutions, a wall-mounted TV point, and access to a semi-open plan kitchen. The striking WREN kitchen continues the stylish tiling and is designed for both functionality and entertaining. It boasts quality fitted units with stone-effect worktops, integrated appliances including a hob, oven, microwave, wine cooler and dishwasher, as well as a freestanding fridge/freezer, washing machine and tumble dryer. Bi-fold doors open directly to the rear garden, seamlessly blending indoor and outdoor living.