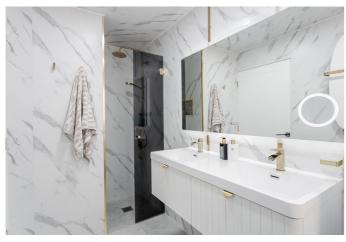

Upstairs, the master bedroom sits to the front and features carpeted flooring, a bespoke media wall with a TV point and integrated fireplace, and a luxurious ensuite shower room. The en-suite is finished to a high standard with a rainfall shower, dual sinks, WC, panelled splash walls, and stylish tiled flooring. Two further flexible bedrooms are positioned to either aspect, with the second bedroom benefiting from a built-in wardrobe. A modern bathroom completes the accommodation, featuring a whirlpool bath, contemporary sink unit, panelled splash walls, and tiled flooring.