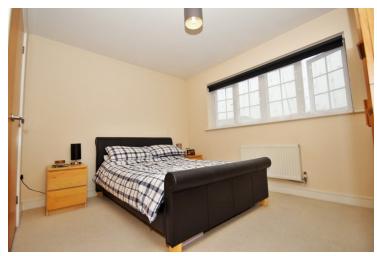

#### **Bedroom One**

12' 0" x 10' 9" (3.66m x 3.28m)

Double glazed window to rear,
radiator, double fitted wardrobes,
door to;

Jack & Jill Bathroom

Opaque double glazed window to rear, radiator, W/C, hand wash basin, shower cubicle which is fully tiled, paneled bath, part tiled walls, extractor fan