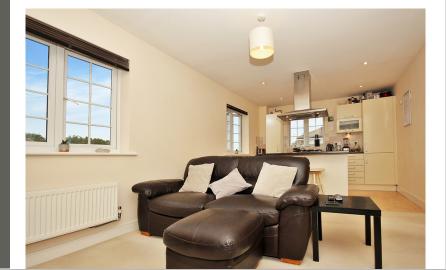

#### Lounge/Kitchen/Diner

22' 1" x 11' 6" (6.73m x 3.51m) Two double glazed windows to front, double glazed window to side, radiator, television & telephone point, matching wall & base units, roll edge worktops, inset sink with side drainer unit, breakfast bar which includes integrated oven & bob with stainless steel with extractor hood over, integrated fridge/freezer, space for appliances