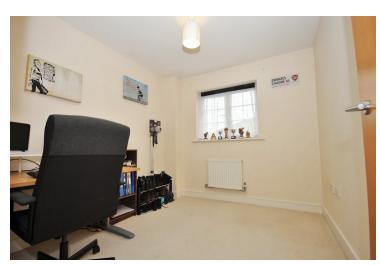

#### **Bedroom Two**

9' 4" x 8' 5" (2.84m x 2.57m)

Double glazed window to side, radiator