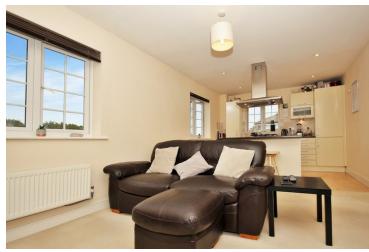

#### Lounge/Kitchen/Diner

22' 1" x 11' 6" (6.73m x 3.51m) Two double glazed windows to front, double glazed window to side, radiator, television & telephone point, matching wall & base units, roll edge worktops, inset sink with side drainer unit, breakfast bar which includes integrated oven & bob with stainless steel with extractor hood over, integrated fridge/freezer, space for appliances