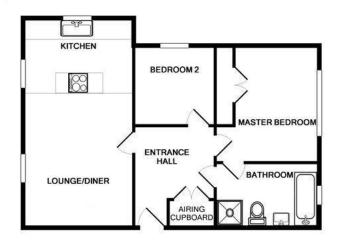

diator, television & telephone point, matching wall & base units, roll edge worktops, inset sink with side drainer unit, breakfast bar which includes integrated oven & bob with stainless steel with extractor hood over, integrated fridge/freezer, space for appliances

### Property Details.

#### **Bedroom One**



12' 0" x 10' 9" (3.66m x 3.28m)

Double glazed window to rear,
radiator, double fitted wardrobes,
door to;

Jack & Jill Bathroom



Opaque double glazed window to rear, radiator, W/C, hand wash basin, shower cubicle which is fully tiled, paneled bath, part tiled walls, extractor fan

#### **Bedroom Two**



9' 4" x 8' 5" (2.84m x 2.57m)

Double glazed window to side, radiator

#### **Parking**

There is allocated parking for one vehicle

## Property Details.

#### **Floorplans**



PORTERS FIELD, BRAINTREE

#### Location



#### **Energy Ratings**





We have not carried out a structural survey and the services, appliances and specific fittings have not been tested. All photographs, measurements, floor plans and distances referred to are given as a guide only and should not be relied upon for the purchase of carpets or any other fixtures or fittings. Gardens, roof terraces, balconies and communal gardens as well as tenure and lease details cannot have their accuracy guaranteed for intending purchasers. Lease details, service ground rent (where applicable) are given as a guide only and should be checked and confirmed by your solicitor prior to exchange of contracts.