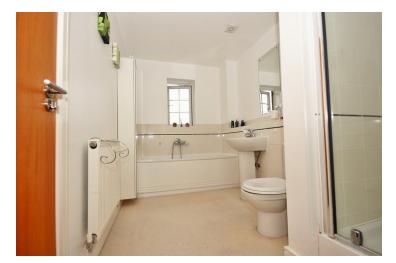

#### **Bedroom One**

12' 0" x 10' 9" (3.66m x 3.28m)

Double glazed window to rear,
radiator, double fitted wardrobes,
door to;

Jack & Jill Bathroom

Opaque double glazed window to rear, radiator, W/C, hand wash basin, shower cubicle which is fully tiled, paneled bath, part tiled walls, extractor fan