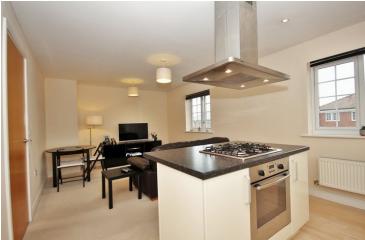

#### Lounge/Kitchen/Diner

22' 1" x 11' 6" (6.73m x 3.51m) Two double glazed windows to front, double glazed window to side, radiator, television & telephone point, matching wall & base units, roll edge worktops, inset sink with side drainer unit, breakfast bar which includes integrated oven & bob with stainless steel with extractor hood over, integrated fridge/freezer, space for appliances