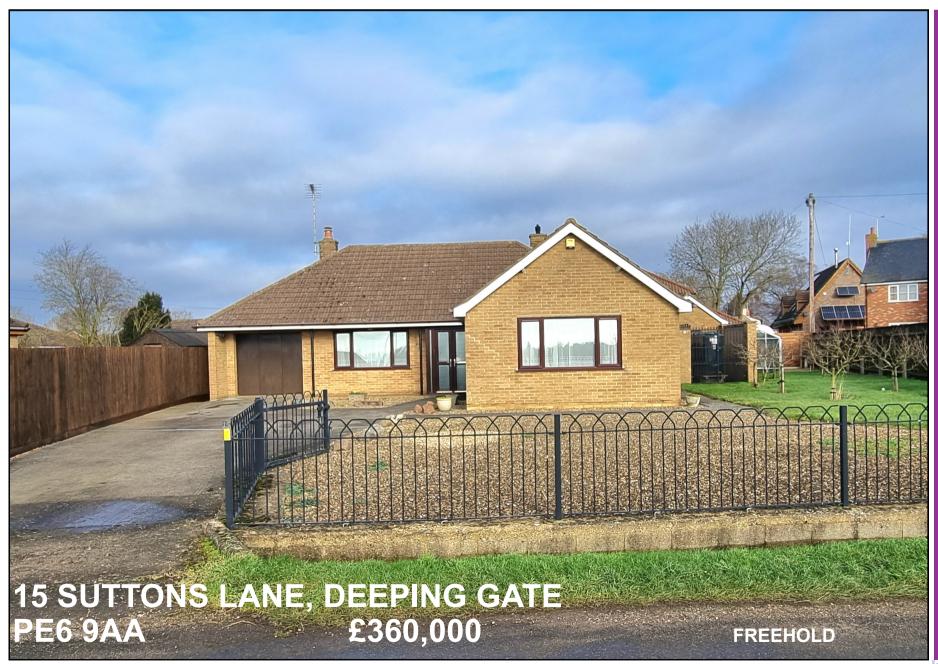

Briggs Residential 17 Market Place Market Deeping PE6 8EA

01778 349300

briggsresidential.co.uk

ituated in one of the area's most sought after locations and enjoying views over open countryside, this established, detached bungalow is offered for sale with no chain and offers superb potential to extend, subject to planning. With two double bedrooms, this home also has a good size lounge/dining room and is approached via a long driveway which provides parking for several vehicles and leads to a single garage. The property, because of its superb location and potential, is being sold by Tender.

# OUTSIDE

Set behind wrought iron fencing, this bungalow is approached via a large driveway which provides parking for many vehicles and leads to an over-sized single garage.

The front garden is laid to gravel whilst there is a large lawned garden to the side with fruit trees and a greenhouse. The rear garden has been designed for easy maintenance and has a brick-built workshop with WC.