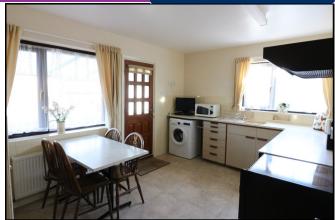

### **KITCHEN** 15'9 x 14'9 (4.80m x 4.50m)

With a range of base units, cooker point, work surface, plumbing for washing machine, fridge space, dining area, walk-in pantry, windows to side and rear elevations, door to Conservatory and door to