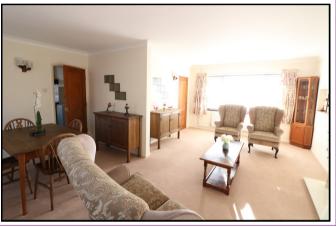

## **LOUNGE/DINING ROOM** 20' x 17'3 (6.10m x 5.26m)

An L-shaped room with large picture window to front elevation enjoying views over open countryside, two windows to rear elevation, fireplace, TV point and radiators.

### **KITCHEN** 15'9 x 14'9 (4.80m x 4.50m)

With a range of base units, cooker point, work surface, plumbing for washing machine, fridge space, dining area, walk-in pantry, windows to side and rear elevations, door to Conservatory and door to