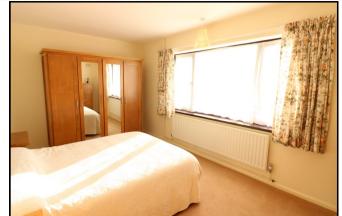

# **BEDROOM ONE** 15' x 9'10 (4.57m x 3.00m)

With window to front elevation enjoying views over open countryside.

### **BEDROOM TWO** 11'3 x 8'8 (3.43m x 2.64m)

With radiator and window to side elevation.