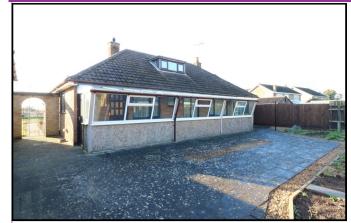

Briggs Residential 17 Market Place Market Deeping PE6 8EA

01778 349300

briggsresidential.co.uk

ituated in one of the area's most sought after locations and enjoying views over open countryside, this established, detached bungalow is offered for sale with no chain and offers superb potential to extend, subject to planning. With two double bedrooms, this home also has a good size lounge/dining room and is approached via a long driveway which provides parking for several vehicles and leads to a single garage. The property, because of its superb location and potential, is being sold by Tender.

# OUTSIDE

Set behind wrought iron fencing, this bungalow is approached via a large driveway which provides parking for many vehicles and leads to an over-sized single garage.

The front garden is laid to gravel whilst there is a large lawned garden to the side with fruit trees and a greenhouse. The rear garden has been designed for easy maintenance and has a brick-built workshop with WC.