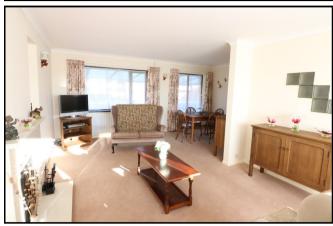

## **LOUNGE/DINING ROOM** 20' x 17'3 (6.10m x 5.26m)

An L-shaped room with large picture window to front elevation enjoying views over open countryside, two windows to rear elevation, fireplace, TV point and radiators.