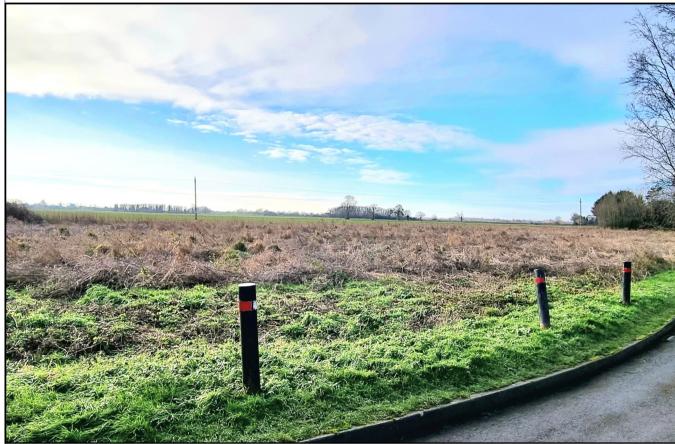

Briggs Residential 17 Market Place Market Deeping PE6 8EA

01778 349300

briggsresidential.co.uk

ituated in one of the area's most sought after locations and enjoying views over open countryside, this established, detached bungalow is offered for sale with no chain and offers superb potential to extend, subject to planning. With two double bedrooms, this home also has a good size lounge/dining room and is approached via a long driveway which provides parking for several vehicles and leads to a single garage. The property, because of its superb location and potential, is being sold by Tender.

## **LOUNGE/DINING ROOM** 20' x 17'3 (6.10m x 5.26m)

An L-shaped room with large picture window to front elevation enjoying views over open countryside, two windows to rear elevation, fireplace, TV point and radiators.

# **BEDROOM ONE** 15' x 9'10 (4.57m x 3.00m)

With window to front elevation enjoying views over open countryside.