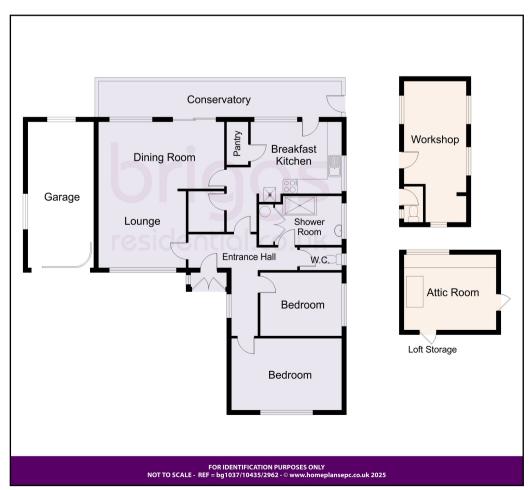

## **ENTRANCE HALL**

An L-shaped hallway with window to front elevation.

## **LOUNGE/DINING ROOM** 20' x 17'3 (6.10m x 5.26m)

An L-shaped room with large picture window to front elevation enjoying views over open countryside, two windows to rear elevation, fireplace, TV point and radiators.

#### **CONSERVATORY** 33' x 5' (10.06m x 1.52m)

With door to rear garden.

### **KITCHEN** 15'9 x 14'9 (4.80m x 4.50m)

With a range of base units, cooker point, work surface, plumbing for washing machine, fridge space, dining area, walk-in pantry, windows to side and rear elevations, door to Conservatory and door to

#### **LOBBY**

With step ladder leading to loft room.

# **BEDROOM ONE** 15' x 9'10 (4.57m x 3.00m)

With window to front elevation enjoying views over open countryside.

### **BEDROOM TWO** 11'3 x 8'8 (3.43m x 2.64m)

With radiator and window to side elevation.

#### **BATHROOM**

Comprising double shower cubicle, wash-hand basin, radiator and window to side elevation.

## **CLOAKROOM**

Comprising WC and window to side elevation.

# **LOFT ROOM** 12' x 9'6 (3.66m x 2.90m)

Approached by a ladder from the Lobby, this room has a dormer window to rear elevation and access to eaves.

# OUTSIDE

Set behind wrought iron fencing, this bungalow is approached via a large driveway which provides parking for many vehicles and leads to an over-sized single garage.

The front garden is laid to gravel whilst there is a large lawned garden to the side with fruit trees and a greenhouse. The rear garden has been designed for easy maintenance and has a brick-built workshop with WC.