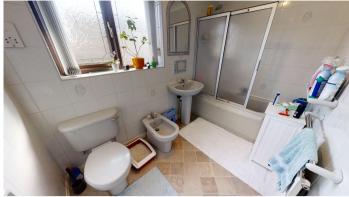

#### Bathroom

Family bathroom suite comprising a wash hand basin, toilet, bidet and bath with overhead shower and screen. The room also features a useful storage cupboard for any toiletries and towels ensuring a clutter free environment.