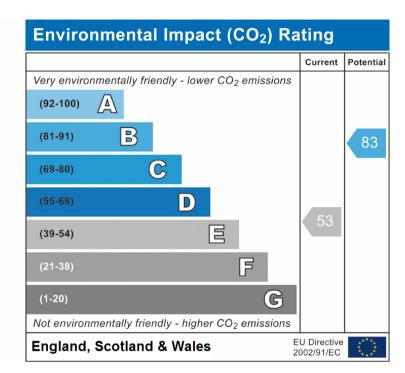

### **Energy Performance Certificate**

| Energy Efficiency Rating                    |                          |           |
|---------------------------------------------|--------------------------|-----------|
|                                             | Current                  | Potential |
| Very energy efficient - lower running costs |                          |           |
| (92-100)                                    |                          |           |
| (81-91) <b>B</b>                            |                          | 83        |
| (69-80)                                     |                          |           |
| (55-68) D                                   | 58                       |           |
| (39-54)                                     |                          |           |
| (21-38)                                     |                          |           |
| (1-20)                                      |                          |           |
| Not energy efficient - higher running costs |                          |           |
| England Scolland & Wales                    | U Directive<br>002/91/EC |           |