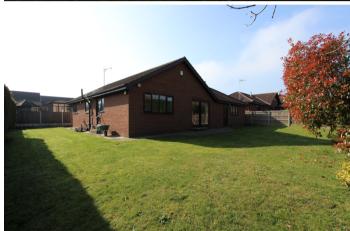

#### **Front Aspect**

The home resides behind a mainly paved frontage providing parking for a couple of cars whilst giving access to the twin garage. Secure gates either side of the property give access to the rear garden.

#### Rear Garden

Private and enclosed rear garden which is mainly lawned offering plenty of green for children to play and adults to relaxing in the warmer months.