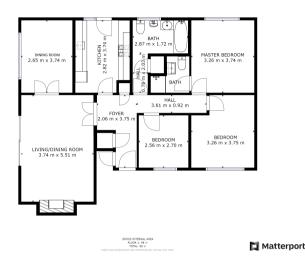

yhive.co.uk Web: www.thepropertyhive.co.uk

3 Bedroom(s), Detached Bungalow.

Pool Drive, Bessacarr, Doncaster.









- 3D Virtual Tour Available
- No Chain
- · Dining Room
- · Three Bedrooms
- Twin Garage

- · Detached Bungalow
- · Spacious Lounge
- Kitchen
- En Suite to Master Bedroom
- · Front and Rear Garden

£230,500

**For Sale** 



Tel: 01302 247754 Email: info@thepropertyhive.co.uk Web: www.thepropertyhive.co.uk

### **Owner's View**

3D Virtual Tour Available

This spacious three bedroom bungalow is in a pleasant area with local amenities only a short drive away. Transport links are found within walking distance of the home taking you directly to the town center with the motorway only being a short 5-10 minute drive away from the home.

#### **Ground Floor**

#### Floor Plan



#### **Entrance Hall**

This detached bungalow resides in a sought after location in Doncaster and is found at the end of a quiet neighborhood. The home is entered through a secure wooden door with glass inserts allowing light to flow into the hall. Doors off the hallway open into the lounge, w/c, kitchen, bedrooms and bathroom. Two useful storage cupboards are also located within the room ideal for storing larger household appliances out of sight.

#### Lounge



Bright and airy family lounge having double doors off the entrance hall and a further set of double doors off the dining room. The room has ample amounts of space for large items of furniture. Sliding doors towards the rear of the room open out onto a paved patio.

#### **Dining Room**



Located off the lounge through double g