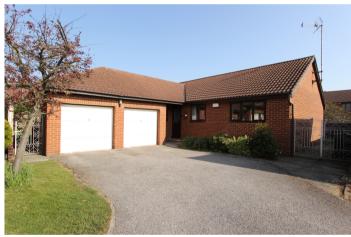

#### **Front Aspect**

The home resides behind a mainly paved frontage providing parking for a couple of cars whilst giving access to the twin garage. Secure gates either side of the property give access to the rear garden.

### **Twin Garage**

Attached to the home is a twin garage offering a secure place to store a car or gardening equipment and other household appliances. The garage also benefits from power and lighthing.