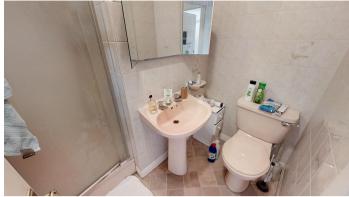

#### Bathroom

Family bathroom suite comprising a wash hand basin, toilet, bidet and bath with overhead shower and screen. The room also features a useful storage cupboard for any toiletries and towels ensuring a clutter free environment.