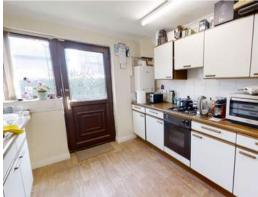

#### Kitchen

The kitchen is found to the rear of the home and features wall and base units and a matching wooden counter top. Built into the kitchen is a stainless steel sink unit and drainer and a four ring gas hob with oven below. Space within the room has been provided for a washing machine and fridge freezer. A door and window to the side open to the side of the home.