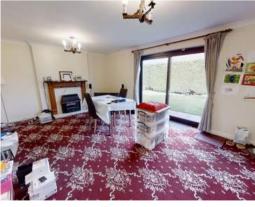

#### Lounge

Bright and airy family lounge having double doors off the entrance hall and a further set of double doors off the dining room. The room has ample amounts of space for large items of furniture. Sliding doors towards the rear of the room open out onto a paved patio.

#### **Dining Room**

Located off the lounge through double glass doors is a multifunctional room. Currently the room is used as a dining room, however the room could be used as a second reception room, office or a playroom if required.