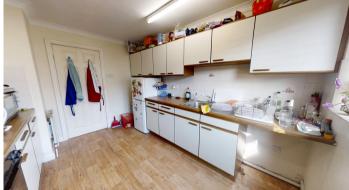

#### Kitchen

The kitchen is found to the rear of the home and features wall and base units and a matching wooden counter top. Built into the kitchen is a stainless steel sink unit and drainer and a four ring gas hob with oven below. Space within the room has been provided for a washing machine and fridge freezer. A door and window to the side open to the side of the home.