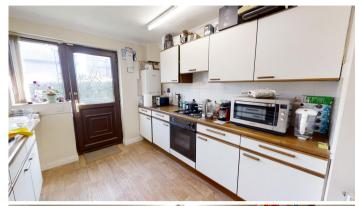

#### Kitchen

The kitchen is found to the rear of the home and features wall and base units and a matching wooden counter top. Built into the kitchen is a stainless steel sink unit and drainer and a four ring gas hob with oven below. Space within the room has been provided for a washing machine and fridge freezer. A door and window to the side open to the side of the home.