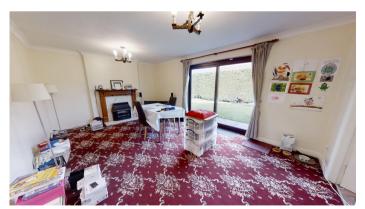

#### Lounge

Bright and airy family lounge having double doors off the entrance hall and a further set of double doors off the dining room. The room has ample amounts of space for large items of furniture. Sliding doors towards the rear of the room open out onto a paved patio.

#### **Dining Room**

Located off the lounge through double glass doors is a multifunctional room. Currently the room is used as a dining room, however the room could be used as a second reception room, office or a playroom if required.