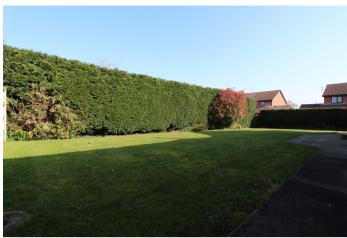

#### Rear Garden

Private and enclosed rear garden which is mainly lawned offering plenty of green for children to play and adults to relaxing in the warmer months.