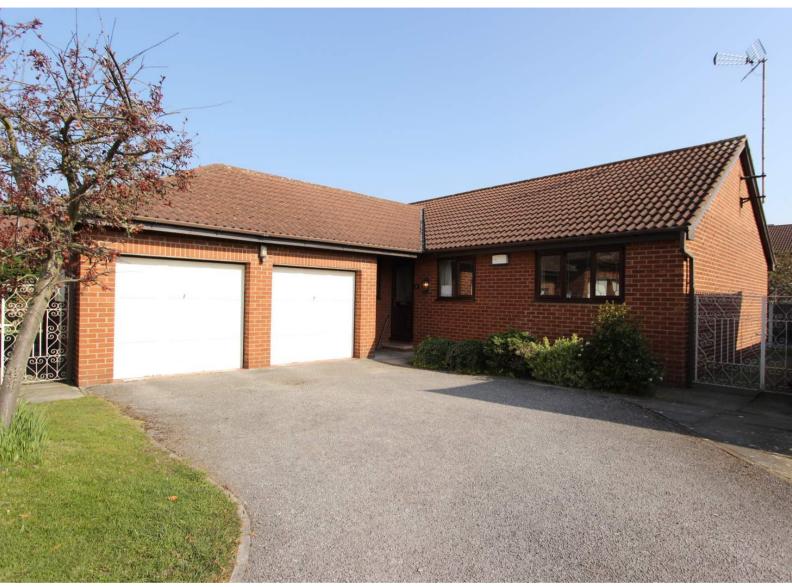

#### **Front Aspect**

The home resides behind a mainly paved frontage providing parking for a couple of cars whilst giving access to the twin garage. Secure gates either side of the property give access to the rear garden.

### **Twin Garage**

Attached to the home is a twin garage offering a secure place to store a car or gardening equipment and other household appliances. The garage also benefits from power and lighthing.