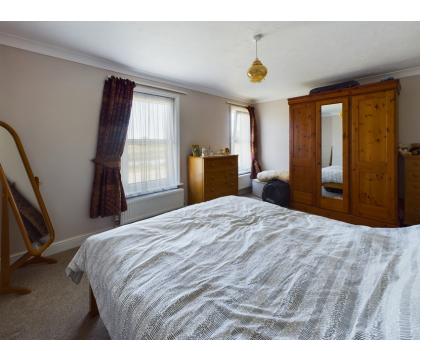

Landing

Split level landing.

Bedroom I

II' 0"  $\times$  14' 6" (3.35m  $\times$  4.42m) Two UPVC double glazed window to front. Radiator.

Bedroom 2

11' 11"  $\times$  8' 10" (3.63m  $\times$  2.69m) UPVC double glazed window to rear. Radiator. Loft hatch.