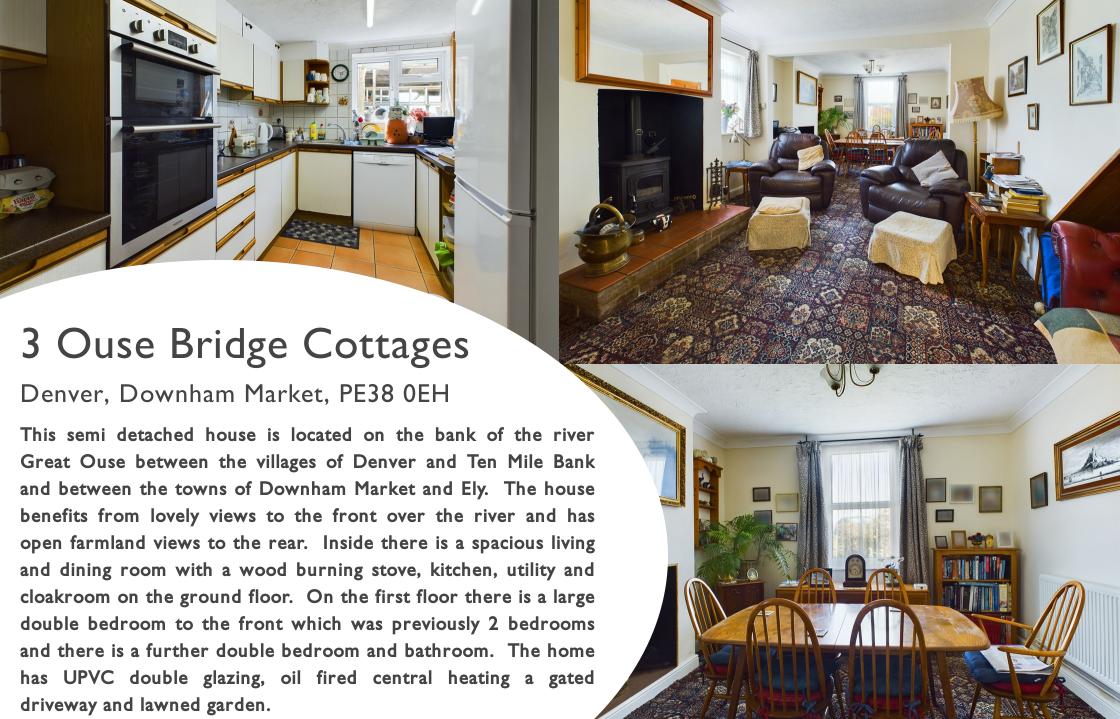

Living/Dining Room

23' 2"  $\times$  11' 1" (7.06m  $\times$  3.38m) UPVC double glazed window to front and side. Internal window to kitchen. Two radiators. Fireplace with cast iron wood burner within tiled hearth. Opening to kitchen.

Kitchen

12' 7"  $\times$  7' 9" (3.84m  $\times$  2.36m) UPVC double glazed window to rear. Fitted with a range of wall and base units with worktop over incorporating a stainless steel sink and drainer with mixer tap. Electric hob. Eye level double electric oven. Space for dishwasher and fridge freezer. Tiled floor.