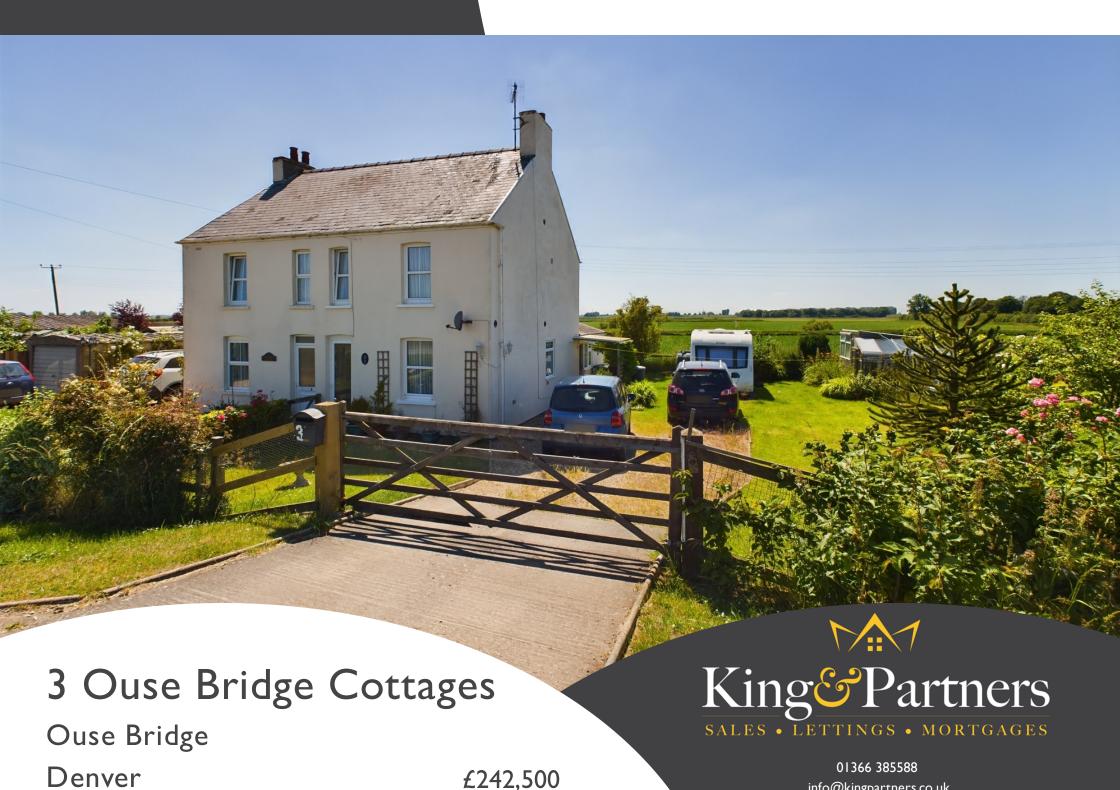

info@kingpartners.co.uk 01366 385588 **LE38 3DC** 

9 Market Place, Downham Market

info@kingpartners.co.uk

£242,500

UPVC Part Glazed Door To:

Entrance Hall

14' I"  $\times$  2' II" (4.29m  $\times$  0.89m) Staircase to first floor. Radiator.