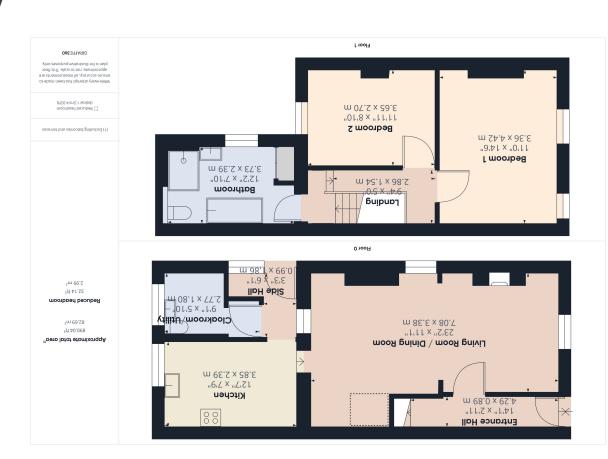

info@kingpartners.co.uk 01366 385588 **LE38 3DC** 

9 Market Place, Downham Market

info@kingpartners.co.uk

£242,500

UPVC Part Glazed Door To:

Entrance Hall

14' I"  $\times$  2' II" (4.29m  $\times$  0.89m) Staircase to first floor. Radiator.

Living/Dining Room

23' 2"  $\times$  11' 1" (7.06m  $\times$  3.38m) UPVC double glazed window to front and side. Internal window to kitchen. Two radiators. Fireplace with cast iron wood burner within tiled hearth. Opening to kitchen.

Kitchen

12' 7"  $\times$  7' 9" (3.84m  $\times$  2.36m) UPVC double glazed window to rear. Fitted with a range of wall and base units with worktop over incorporating a stainless steel sink and drainer with mixer tap. Electric hob. Eye level double electric oven. Space for dishwasher and fridge freezer. Tiled floor.

Rear Hall

UPVC double glazed window to side. Door to side. Radiator. Door to utility/cloakroom.

Cloakroom/Utility Room

9' I"  $\times$  5' I0" (2.77m  $\times$  I.78m) UPVC double glazed window to rear. W.C. Wash hand basin. Space for washing machine and tumble dryer. Two radiators.

Landing

Split level landing.

Bedroom I

II' 0"  $\times$  14' 6" (3.35m  $\times$  4.42m) Two UPVC double glazed window to front. Radiator.

Bedroom 2

11' 11"  $\times$  8' 10" (3.63m  $\times$  2.69m) UPVC double glazed window to rear. Radiator. Loft hatch.

Family Bathroom

12' 2"  $\times$  7' 10" (3.71m  $\times$  2.39m) UPVC double glazed window to side. Spotlights. Panelled bath. W.C. Wash hand basin. Shower cubicle. Heated towel rail. Radiator. Tiled floor. Airing cupboard. Extractor fan.