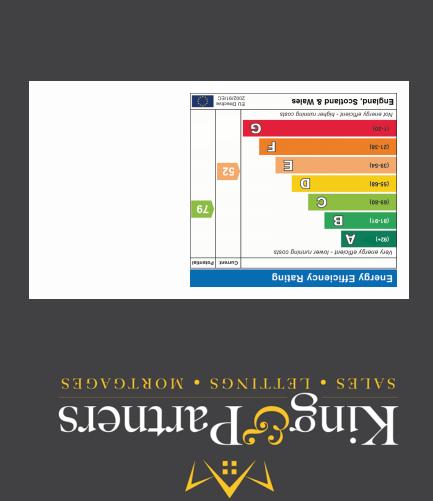

info@kingpartners.co.uk 01366 385588 **LE38 3DC** 

9 Market Place, Downham Market





info@kingpartners.co.uk



£242,500







UPVC Part Glazed Door To:

Entrance Hall

14' I"  $\times$  2' II" (4.29m  $\times$  0.89m) Staircase to first floor. Radiator.

Living/Dining Room

23' 2"  $\times$  11' 1" (7.06m  $\times$  3.38m) UPVC double glazed window to front and side. Internal window to kitchen. Two radiators. Fireplace with cast iron wood burner within tiled hearth. Opening to kitchen.

Kitchen

12' 7"  $\times$  7' 9" (3.84m  $\times$  2.36m) UPVC double glazed window to rear. Fitted with a range of wall and base units with worktop over incorporating a stainless steel sink and drainer with mixer tap. Electric hob. Eye level double electric oven. Space for dishwasher and fridge freezer. Tiled floor.

Rear Hall

UPVC double glazed window to side. Door to side. Radiato