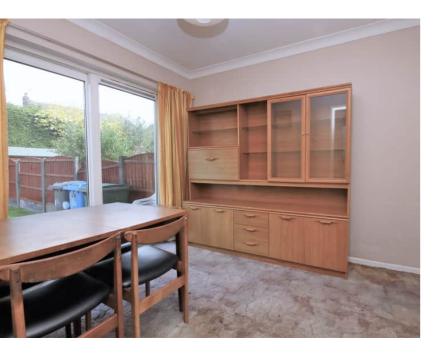

#### **Dining Room**

#### 3.16m x 2.77m (10' 4" x 9' 1")

Carpet to floor, ceiling light point, radiator and UPVC double-glazed patio doors to rear garden and door through to kitchen.